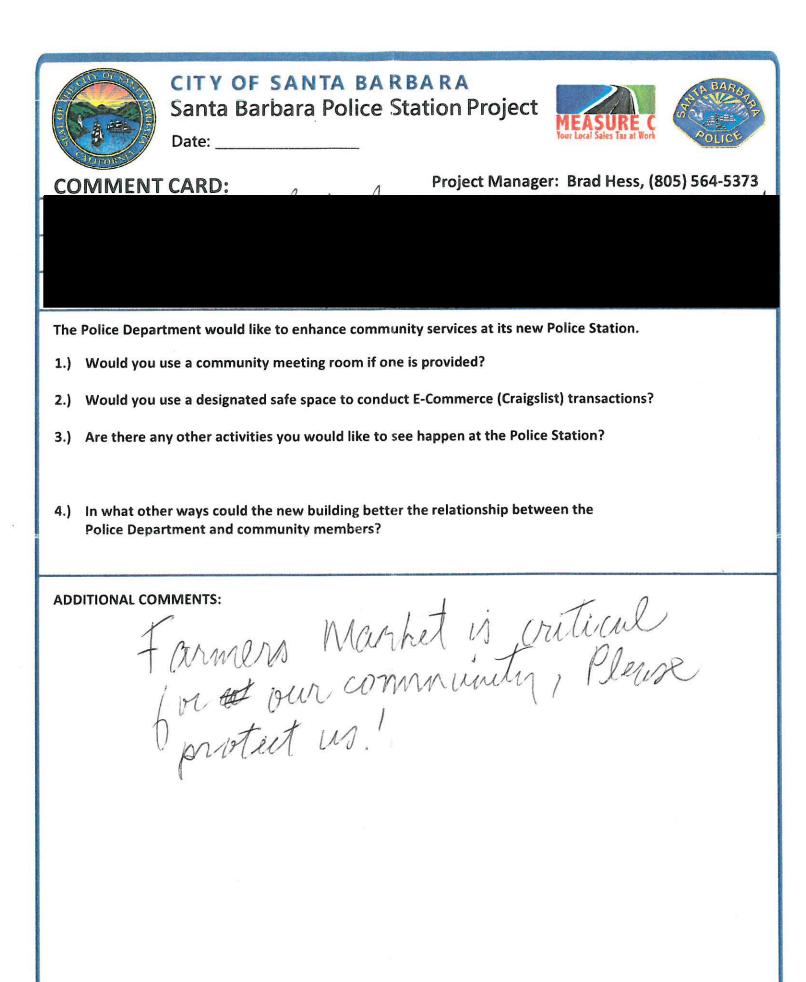

Public Comment Cards (Nov. 7, 2018, meeting)

Date: \_\_\_\_\_

COMMENT CARD:

Project Manager: Brad Hess, (805) 564-5373

The Police Department would like to enhance community services at its new Police Station.

- 1.) Would you use a community meeting room if one is provided?
- 2.) Would you use a designated safe space to conduct E-Commerce (Craigslist) transactions?
- 3.) Are there any other activities you would like to see happen at the Police Station?

EOUCATION ON GUN SAFETY

4.) In what other ways could the new building better the relationship between the Police Department and community members?

BE HONEST, TRANSPARENT, AND CLEAR.

This is a deeply sadening experience to feel that with out community care are discussion, choices where made The will deeply influence the identity of the community, as well segples jabs, families and the countys onerall imment

#### ADDITIONAL COMMENTS:

I have more to say. The famers marked location is not simply a place to ge flowers. When the fires closed 101, some of the farmers took hours to come all the way saturday To ensure fresh arganie food. The lawn powling dub is a "special" intrest the serves such a small and af our community. NOT COTA