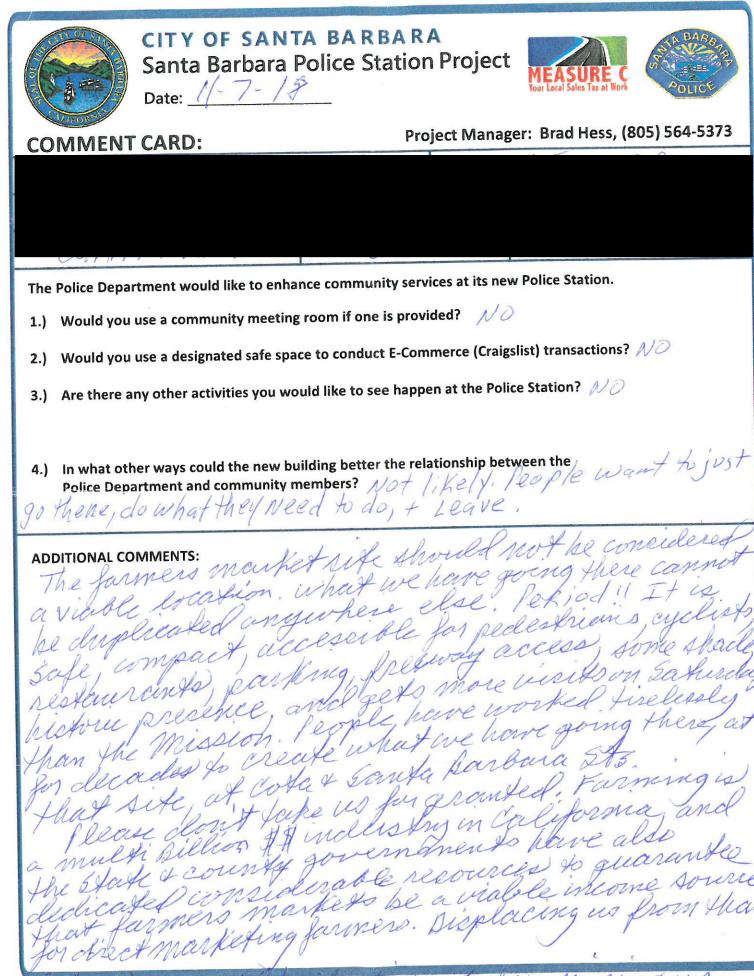

Public Comment Cards (Nov. 7, 2018, meeting)

Date: \_\_\_\_\_

COMMENT CARD:

Project Manager: Brad Hess, (805) 564-5373

The Police Department would like to enhance community services at its new Police Station.

- 1.) Would you use a community meeting room if one is provided?
- 2.) Would you use a designated safe space to conduct E-Commerce (Craigslist) transactions?
- 3.) Are there any other activities you would like to see happen at the Police Station?

EOUCATION ON GUN SAFETY

4.) In what other ways could the new building better the relationship between the Police Department and community members?

BE HONEST, TRANSPARENT, AND CLEAR.

This is a deeply sadening experience to feel that with out community care are discussion, choices where made The will deeply influence the identity of the community, as well segples jabs, families and the countys onerall imment

#### ADDITIONAL COMMENTS:

I have more to say. The famers marked location is not simply a place to ge flowers. When the fires closed 101, some of the farmers took hours to come all the way saturday To ensure fresh arganie food. The lawn powling dub is a "special" intrest the serves such a small and af our community. NOT COTA