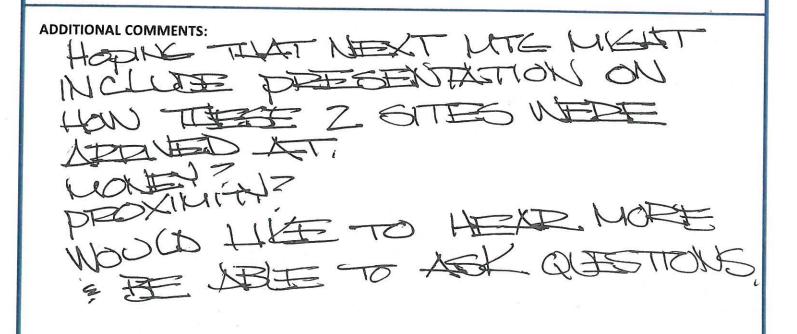

I think it would be very valuable to have one of the meetings be more of a Q&A format where everyone Can hear the question & the answer as opposed to being split up 2 having most people ask the Same, or similar questions. I belive that most of the people that are present at this meeting are involved in the farmers market (including myself) and would all like to hear what you have to say as a community. Please consider the format. Of the meeting for at least Meetings, thank