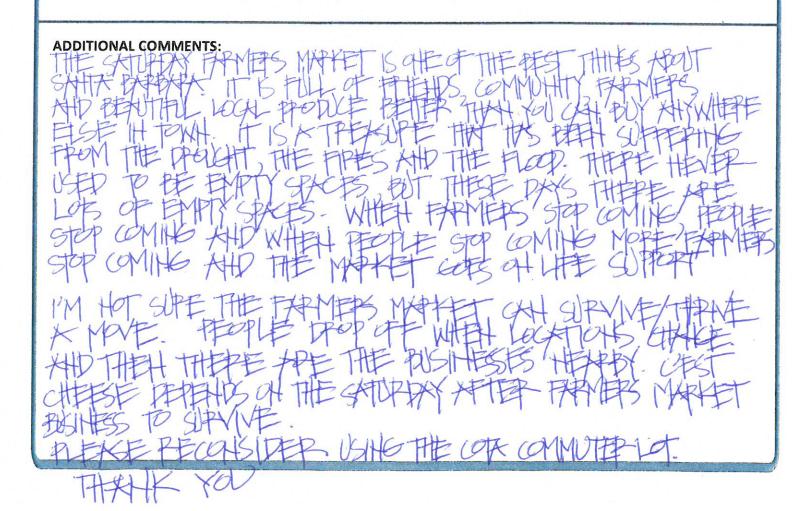

#### ADDITIONAL COMMENTS:

I have more to say. The famers marked location is not simply a place to ge flowers. When the fires closed 101, some of the farmers took hours to come all the way saturday To ensure fresh arganie food. The lawn powling dub is a "special" intrest the serves such a small and af our community. NOT COTA