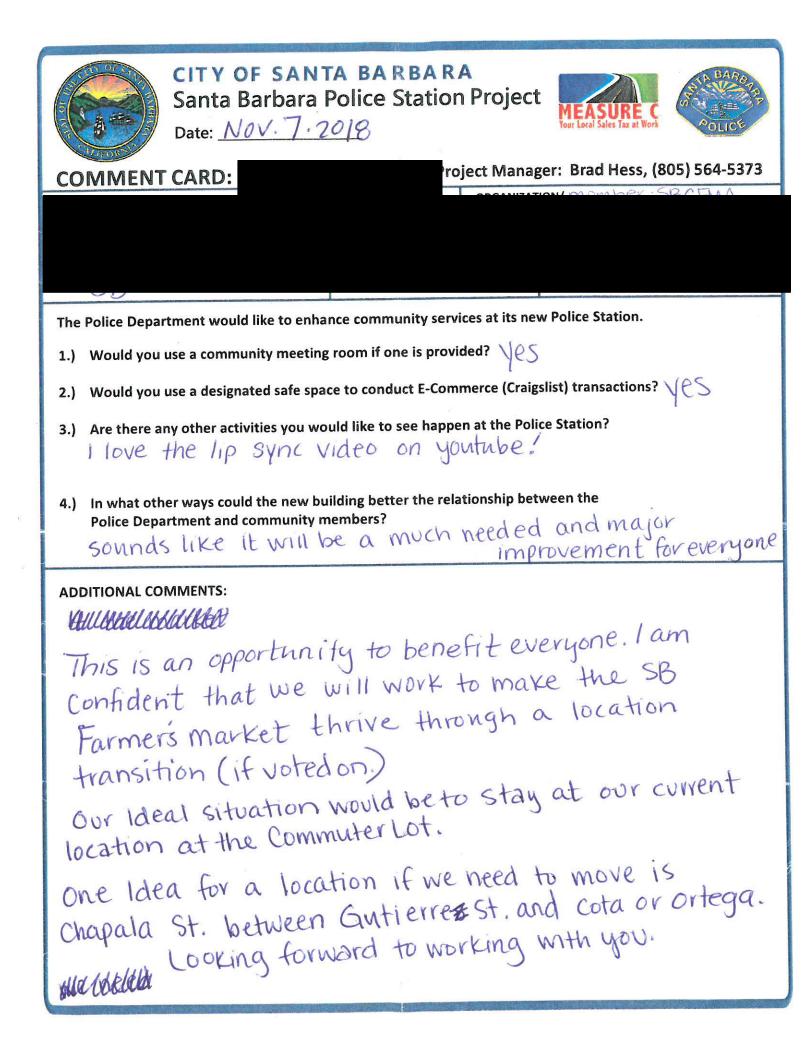

Relocation sites if the Farmens Market must be displaced avoir must ensurveit will have access to a vigble new location the city should create a Farmer Market new location scoping process Looking first at nearby sites such as Lot 10 Rooftop Lot II surfice lot State strats or the cultural dustricts between Anapun & Sola a new market concept on upper state where the street is widen with both sides are usually e space is efforcing attiget a subjective Look at ouch sites prosicions could be developed and presented to the SBCFMX & the community for consideration