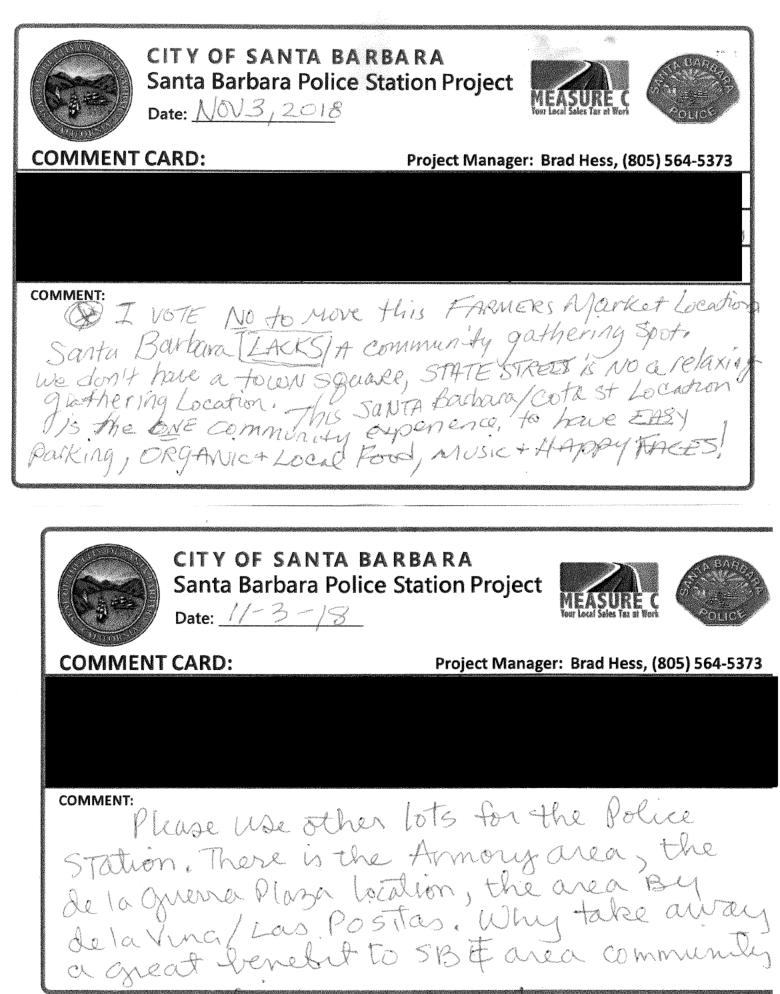

CITY OF SANTA BARBARA Santa Barbara Police Station Project Date: 11318 COMMENT CARD: Project Manager: Brad Hess, (805) 564-5373 COMMENT: Keally Stupid idea to Replace this Site for the farmer's MARKet for A . Polly STATION. CITY OF SANTA BARBARA Santa Barbara Police Station Project Date: 11/3/18 **COMMENT CARD:** Project Manager: Brad Hess. (805) 564-5373 COMINENT For safety and access, the best option is the parking lot as long as another good place to relocate the market. As long as parking is shought out and remains tree.