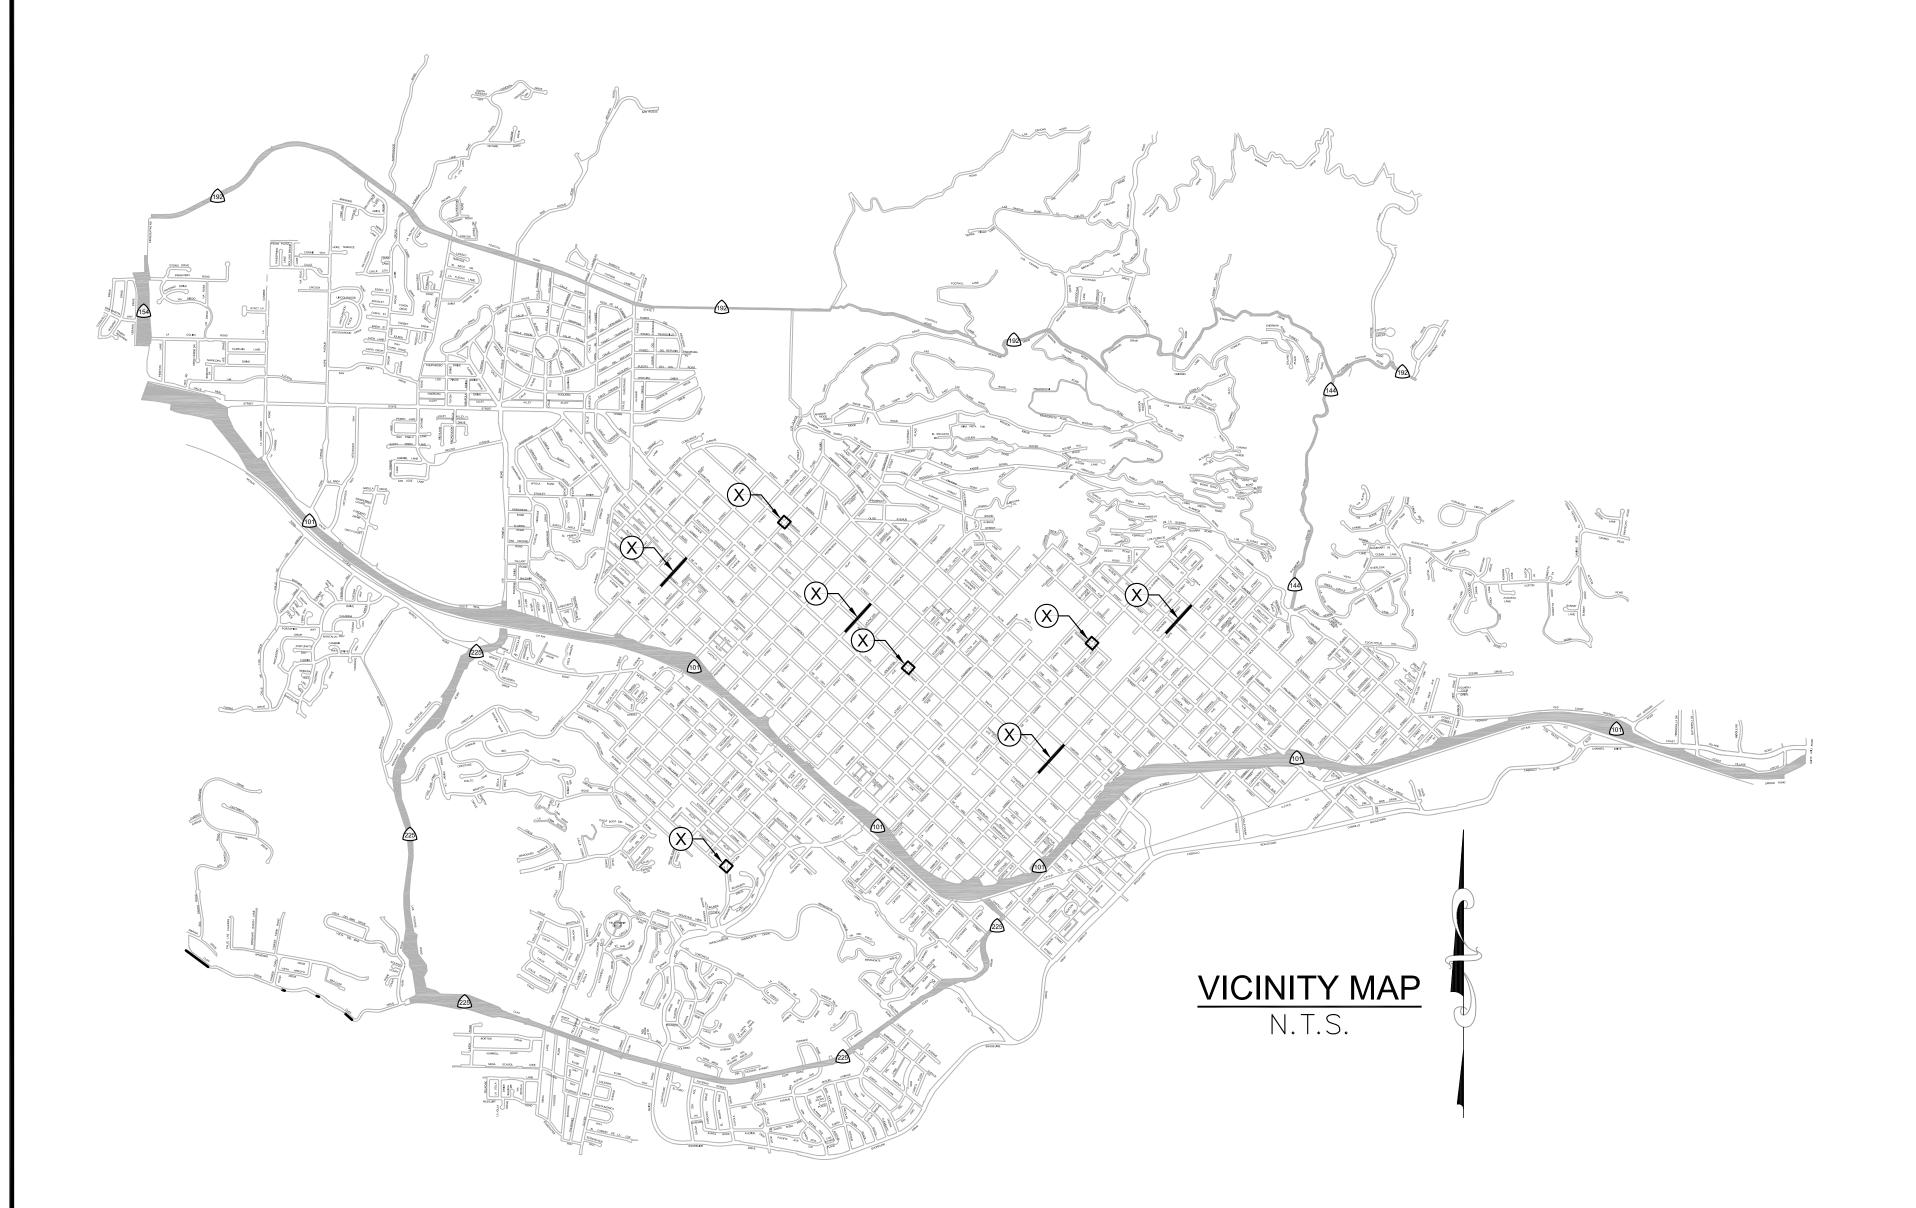

## CITY OF SANTA BARBARA PROJECT TITLE

PROJECT NO. XXXX, BID NO. XXXX

| SHEET INDEX |                     |                     |                      |
|-------------|---------------------|---------------------|----------------------|
| SHEET#      | SHEET<br>DESIGNATOR | TITLE               | DESCRIPTION          |
| 1           |                     | TITLE SHEET         | TITLE SHEET          |
| 2           |                     | PROJECT LOCATIONS   | PROJECT LOCATIONS    |
| 3           |                     | MICHELTORENA STREET | AT GARDEN STREET     |
| 4           |                     | GUTIERREZ STREET    | AT VOLUNTARIO STREET |
| 5           |                     | GUTIERREZ STREET    | AT ELIZABETH STREET  |
| 6           |                     | GUTIERREZ STREET    | AT SOLEDAD STREET    |