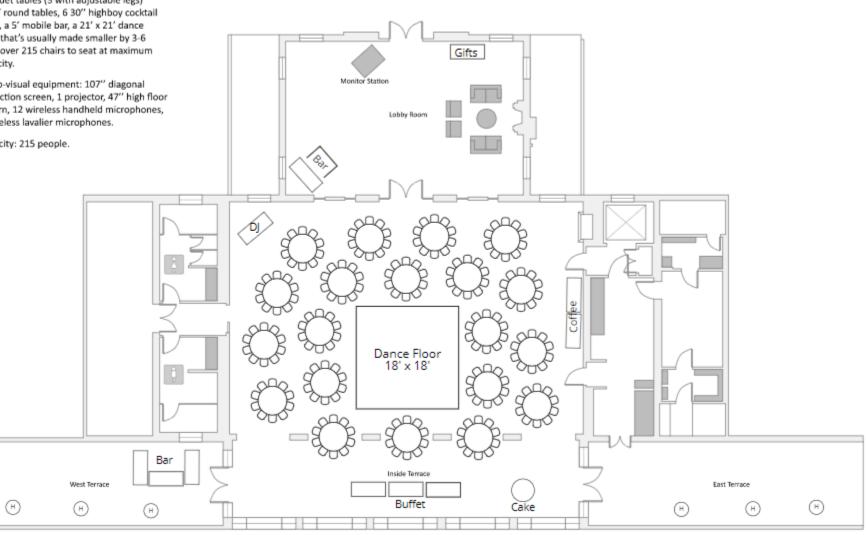

Sample Floor Plan – Wedding Reception (200 people)

- Facility furniture: 25 60 " round tables (5 with adjustable legs), 28 6' rectangle banquet tables (3 with adjustable legs) 2 48" round tables, 6 30" highboy cocktail table, a 5' mobile bar, a 21' x 21' dance floor that's usually made smaller by 3-6 feet) over 215 chairs to seat at maximum capacity.
- Audio-visual equipment: 107" diagonal projection screen, 1 projector, 47" high floor lectern, 12 wireless handheld microphones, 4 wireless lavalier microphones.
- · Capacity: 215 people.