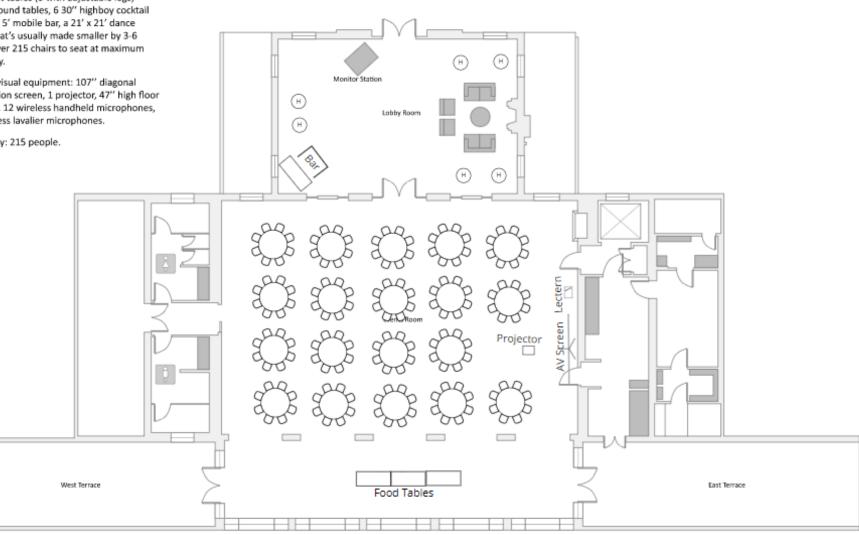

Sample Floor Plan – Meeting with Food and Audio-Visual Presentation (150 people)

- Facility furniture: 25 60 " round tables (5 with adjustable legs), 28 6' rectangle banquet tables (3 with adjustable legs) 2 48" round tables, 6 30" highboy cocktail table, a 5' mobile bar, a 21' x 21' dance floor that's usually made smaller by 3-6 feet) over 215 chairs to seat at maximum capacity.
- Audio-visual equipment: 107" diagonal projection screen, 1 projector, 47" high floor lectern, 12 wireless handheld microphones, 4 wireless lavalier microphones.
- Capacity: 215 people.