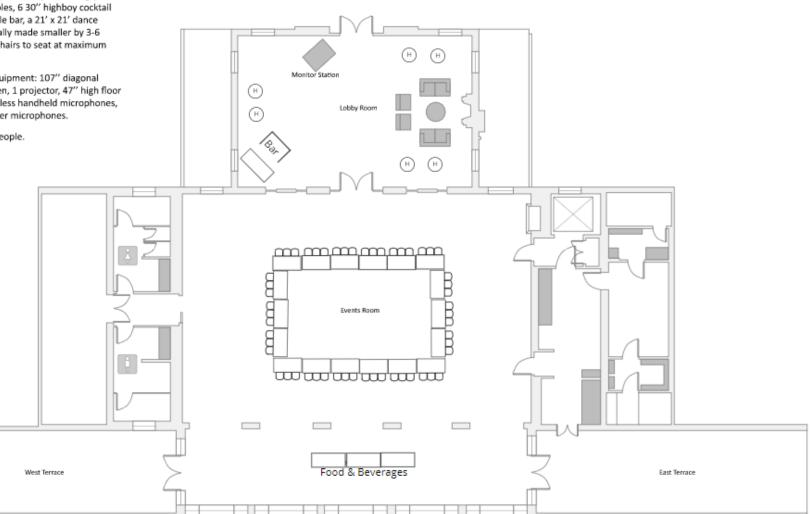

Sample Floor Plan – Meeting (54 people)

- Facility furniture: 25 60 " round tables (5 with adjustable legs), 28 6' rectangle banquet tables (3 with adjustable legs) 2 48" round tables, 6 30" highboy cocktail table, a 5' mobile bar, a 21' x 21' dance floor that's usually made smaller by 3-6 feet) over 215 chairs to seat at maximum capacity.
- Audio-visual equipment: 107" diagonal projection screen, 1 projector, 47" high floor lectern, 12 wireless handheld microphones, 4 wireless lavalier microphones.
- · Capacity: 215 people.