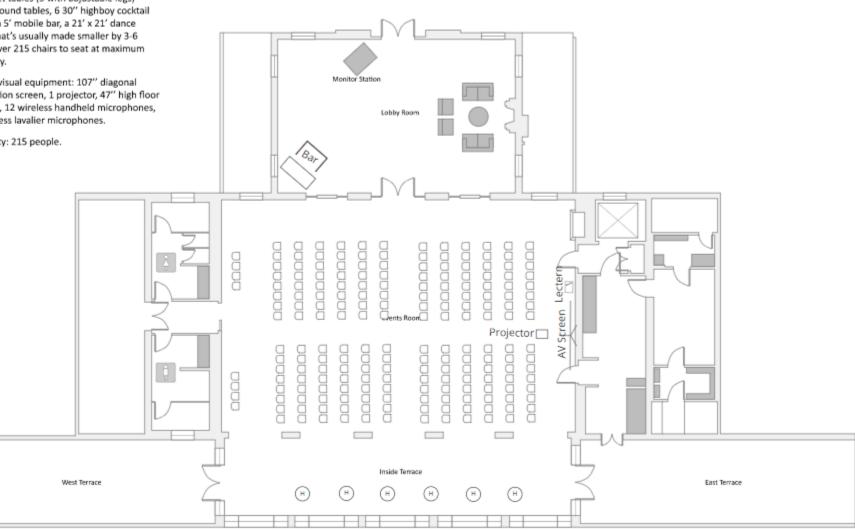

Sample Floor Plan – Theater Style (200 people)

- Facility furniture: 25 60 " round tables (5 with adjustable legs), 28 6' rectangle banquet tables (3 with adjustable legs) 2 48" round tables, 6 30" highboy cocktail table, a 5' mobile bar, a 21' x 21' dance floor that's usually made smaller by 3-6 feet) over 215 chairs to seat at maximum capacity.
- Audio-visual equipment: 107" diagonal projection screen, 1 projector, 47" high floor lectern, 12 wireless handheld microphones, 4 wireless lavalier microphones.
- · Capacity: 215 people.