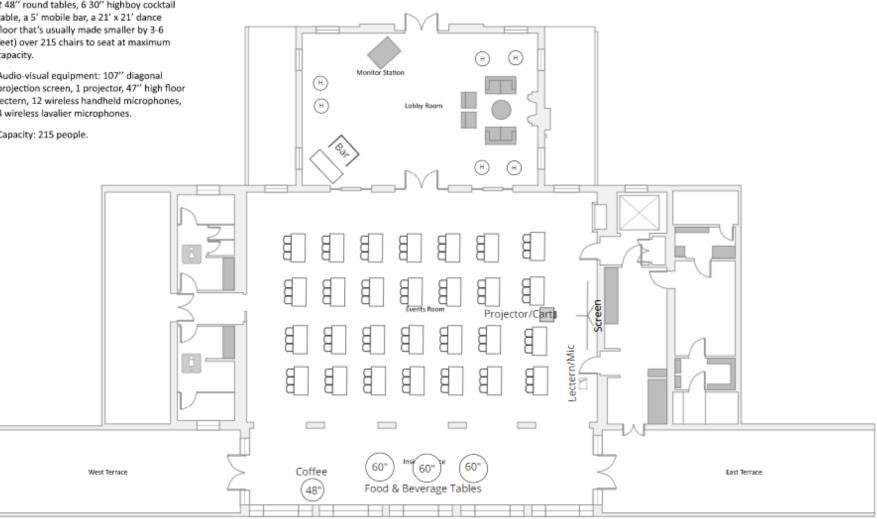

Sample Floor Plan – Classroom (84 people)

- · Facility furniture: 25 60 " round tables (5 with adjustable legs), 28 6' rectangle banquet tables (3 with adjustable legs) 2 48" round tables, 6 30" highboy cocktail table, a 5' mobile bar, a 21' x 21' dance floor that's usually made smaller by 3-6 feet) over 215 chairs to seat at maximum capacity.
- Audio-visual equipment: 107" diagonal projection screen, 1 projector, 47" high floor lectern, 12 wireless handheld microphones, 4 wireless lavalier microphones.
- · Capacity: 215 people.