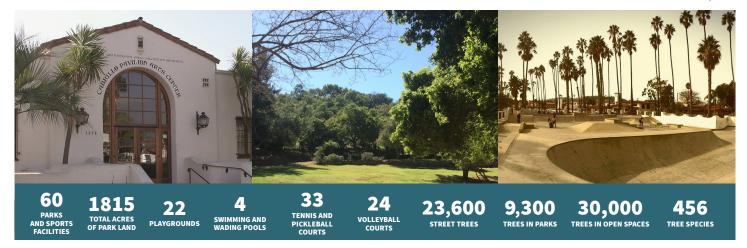

#### COMMUNITY PARKS

8 PARKS / 116 ACRES TOTAL

| Alameda Park #⊕                     |
|-------------------------------------|
| Chase Palm Park ₦⊕                  |
| De La Guerra Plaza / Storke Placita |
| Oak Park #⊕Ф                        |
| Ortega Park ij⊕♥                    |
| Plaza del Mar                       |
| Shoreline Park ∰ <sup>©</sup>       |
| Skofield Park 🙀                     |
|                                     |

### NEIGHBORHOOD PARKS

13 PARKS / 65 ACRES TOTAL

| Bath Street Pocket Park ⊕         | 0.1  |
|-----------------------------------|------|
| Bohnett Park † ⊕                  | 3.5  |
| Eastside Neighborhood Park 🙀 😉    | 2.0  |
| Escondido Park ⊕                  | 2.0  |
| Hidden Valley Park (PORTION OF) ⊕ | 15.0 |
| Hilda Ray Park #⊕                 | 1.5  |
| La Mesa Park # ⊕                  | 8.9  |
| Los Robles Park                   | 1.0  |
| Parque de los Niños ⊕             | .5   |
| Plaza Vera Cruz                   | 2.0  |
| Stevens Park #⊕                   | 25.0 |
| Sunflower Park ☺                  | .5   |
| Willowglen Park ☺                 | 3.0  |
|                                   |      |

# OPEN SPACE PARKS

| 14 OPEN SPACES / 1247 ACRES TOTAL         |       |
|-------------------------------------------|-------|
| Arroyo Burro Open Space                   | 22.3  |
| Barger Canyon Preserve GUIDED ACCESS ONLY | 14.2  |
| Douglas Family Preserve                   | 70.0  |
| Equestrian Circle                         | 5.5   |
| Gould Park                                | 368.0 |
| Hale Park                                 | 14.0  |
| Hidden Valley Park                        | 18.0  |
| Honda Valley Park                         | 48.0  |
| Laurel Canyon Park                        | 6.2   |
| Loma Media Park                           | 1.0   |
| Palermo Open Space                        | 5.3   |
| Parma Park                                | 200.0 |
| Rattlesnake Canyon                        | 451.0 |
| Sheffield Reservoir Open Space            | 23.0  |
|                                           |       |

### REGIONAL PARKS

2 PARKS / 110 ACRES TOTAL

Elings Park ⊕ (PORTION OF) 94.0 Santa Barbara Zoological Gardens 📀 16.0

### **BEACH PARKS**

3 PARKS / 31 ACRES TOTAL

East Beach ##⊕ 1.0 Leadbetter Beach ## 17.0 West Beach ⊕ ◆ 13.0

## **SPORTS FACILITIES**

12 SPORTS FACILITIES / 165 ACRES TOTAL

| Cabrillo Ball Park 🙀                      | 5.0   |
|-------------------------------------------|-------|
| Dwight Murphy Field ₦⊕                    | 10.5  |
| La Playa Track AT SBCC # ⊕                | 8.0   |
| Las Positas Tennis Courts                 | 3.0   |
| Los Baños del Mar Pool ♥                  | 2.1   |
| MacKenzie Park and Lawn Bowls ††⊕         | 9.6   |
| Municipal Tennis Center #⊕                | 8.0   |
| Pershing Park ## TENNIS/SOFTBALL/BASEBALL | 6.0   |
| Santa Barbara Golf Club 🙀                 | 109.0 |
| Skater's Point Skate Park                 | .3    |
| Spencer Adams Park Lawn Bowls             | 3.0   |