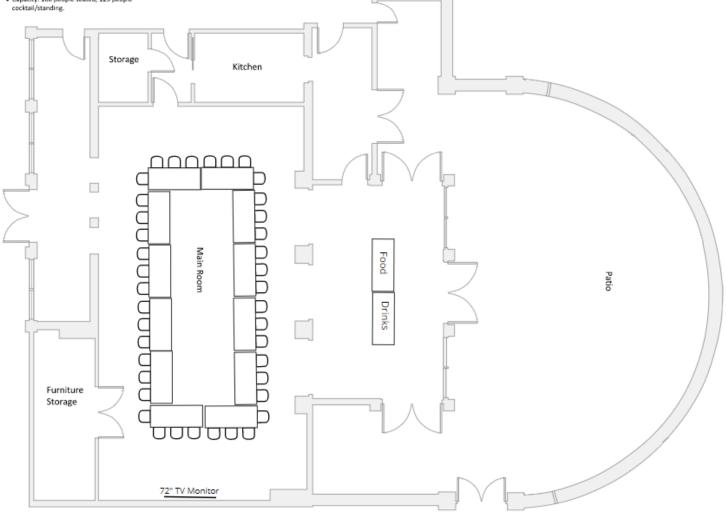

72" TV Monitor

Sample Floor Plan - Meeting (40 people)

- Legend
  Facility furniture: 14 60" round tables, 14 6' rectangle banquet tables, 1 48" round table, 1 36" round table, 1 30" round table and over 100 Chiavari chairs to seat at maximum capacity.
- · Audio-visual equipment: 72" diagonal TV monitor on right side wall in the Main Room, 1 mobile lectern, build-in sound system with 1 wired handheld microphone and 1 wireless handheld microphone.
- · Capacity: 100 people seated, 125 people