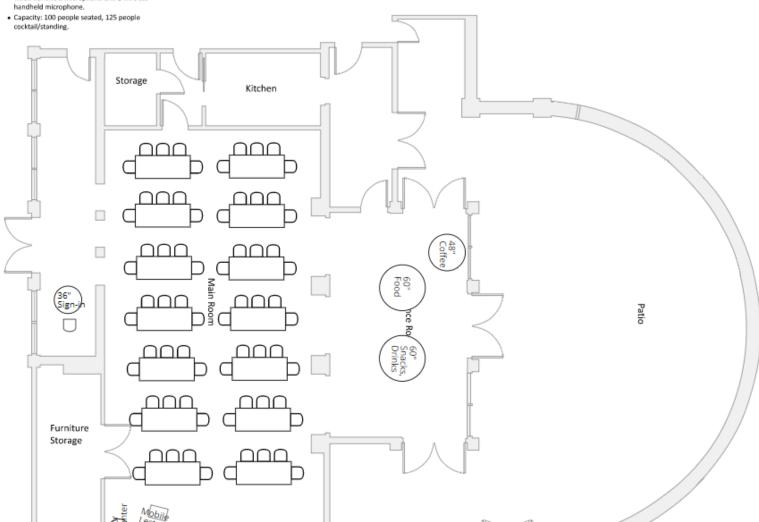

Sample Floor Plan - Classroom (70 people)

#### Legend

- Facility furniture: 14 60" round tables, 14 6" rectangle banquet tables, 1 48" round table, 1 36" round table, 1 30" round table and over 100 Chiavari chairs to seat at maximum capacity.
- Audio-visual equipment: 72" diagonal TV monitor on right side wall in the Main Room, 1 mobile lectern, build-in sound system with 1 wired handheld microphone and 1 wireless handheld microphone.