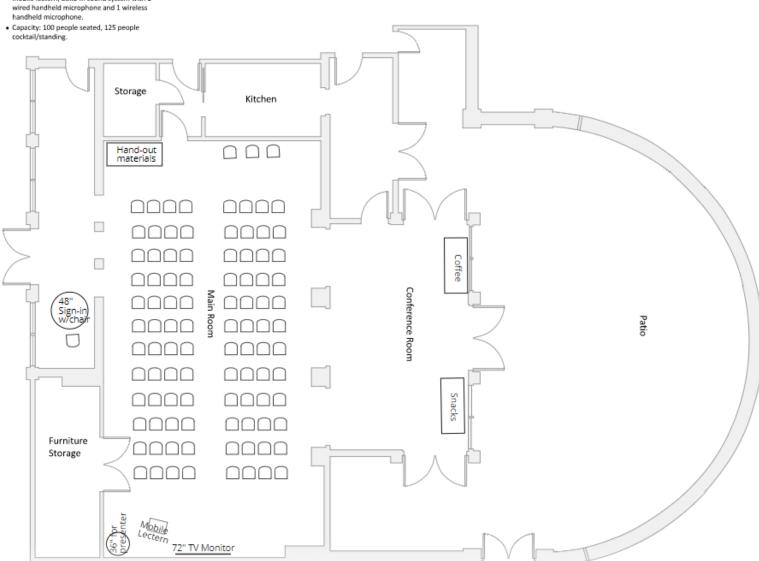

72" TV Monitor

Sample Floor Plan - Meeting (40 people)

- Legend
  Facility furniture: 14 60" round tables, 14 6' rectangle banquet tables, 1 48" round table, 1 36" round table, 1 30" round table and over 100 Chiavari chairs to seat at maximum capacity.
- · Audio-visual equipment: 72" diagonal TV monitor on right side wall in the Main Room, 1 mobile lectern, build-in sound system with 1 wired handheld microphone and 1 wireless handheld microphone.
- · Capacity: 100 people seated, 125 people

Sample Floor Plan - Theater (100 people)