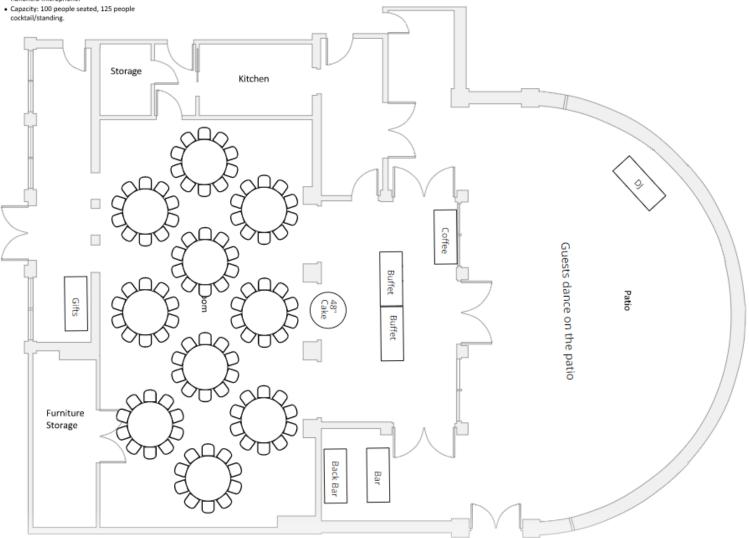

Sample Floor Plan – Reception with dancing (100 people)

#### Legend

- Facility furniture: 14 60" round tables, 14 6" rectangle banquet tables, 1 48" round table, 1 36" round table, 1 30" round table and over 100 Chiavari chairs to seat at maximum capacity.
- Audio-visual equipment: 72" diagonal TV monitor on right side wall in the Main Room, 1 mobile lectern, build-in sound system with 1 wired handheld microphone and 1 wireless handheld microphone.