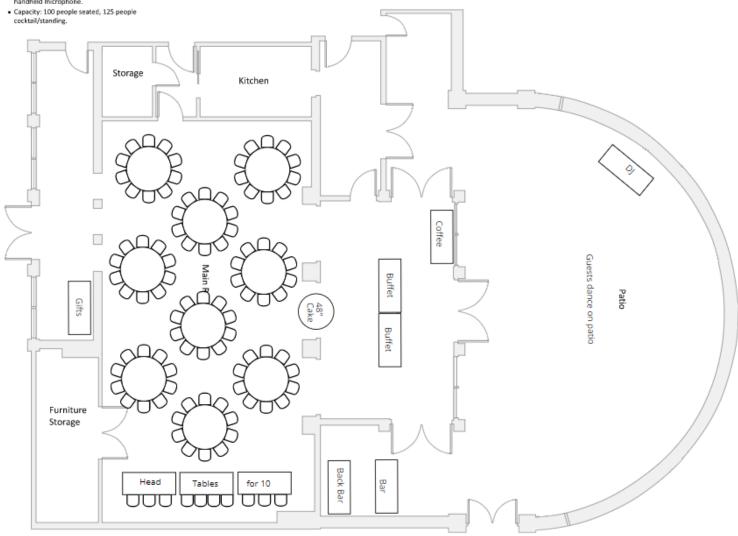

Sample Floor Plan – Wedding Reception with dancing (100 people)

#### Legend

- Facility furniture: 14 60" round tables, 14 6' rectangle banquet tables, 1 48" round table, 1 36" round table, 1 30" round table and over 100 Chiavari chairs to seat at maximum capacity.
- Audio-visual equipment: 72" diagonal TV monitor on right side wall in the Main Room, 1 mobile lectern, build-in sound system with 1 wired handheld microphone and 1 wireless handheld microphone.