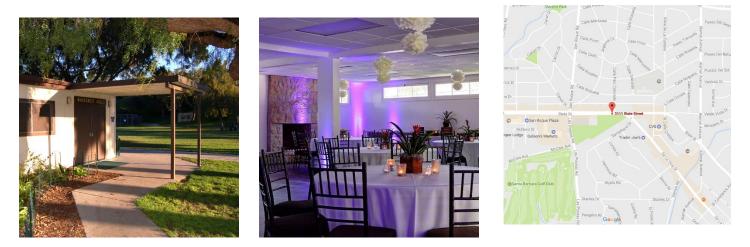

### MACKENZIE CENTER OLD-FASHIONED CHARM IN MACKENZIE PARK

3111 STATE STREET, SANTA BARBARA CA 93105 | goo.gl/maps/ugbanthf4f32 | (805) 897-2566

# **About the Venue**

The MacKenzie Center is an excellent venue for small parties and functions, located in MacKenzie Park, at the corner of State Street and Las Positas Avenue. The facility has a main meeting room with a fireplace, a spacious patio with a large brick barbecue, full kitchen, and a convienient on-site parking. It is an ideal location for private events such as quinceaneras, baptisms, wedding receptions, graduations, and birthday parties.