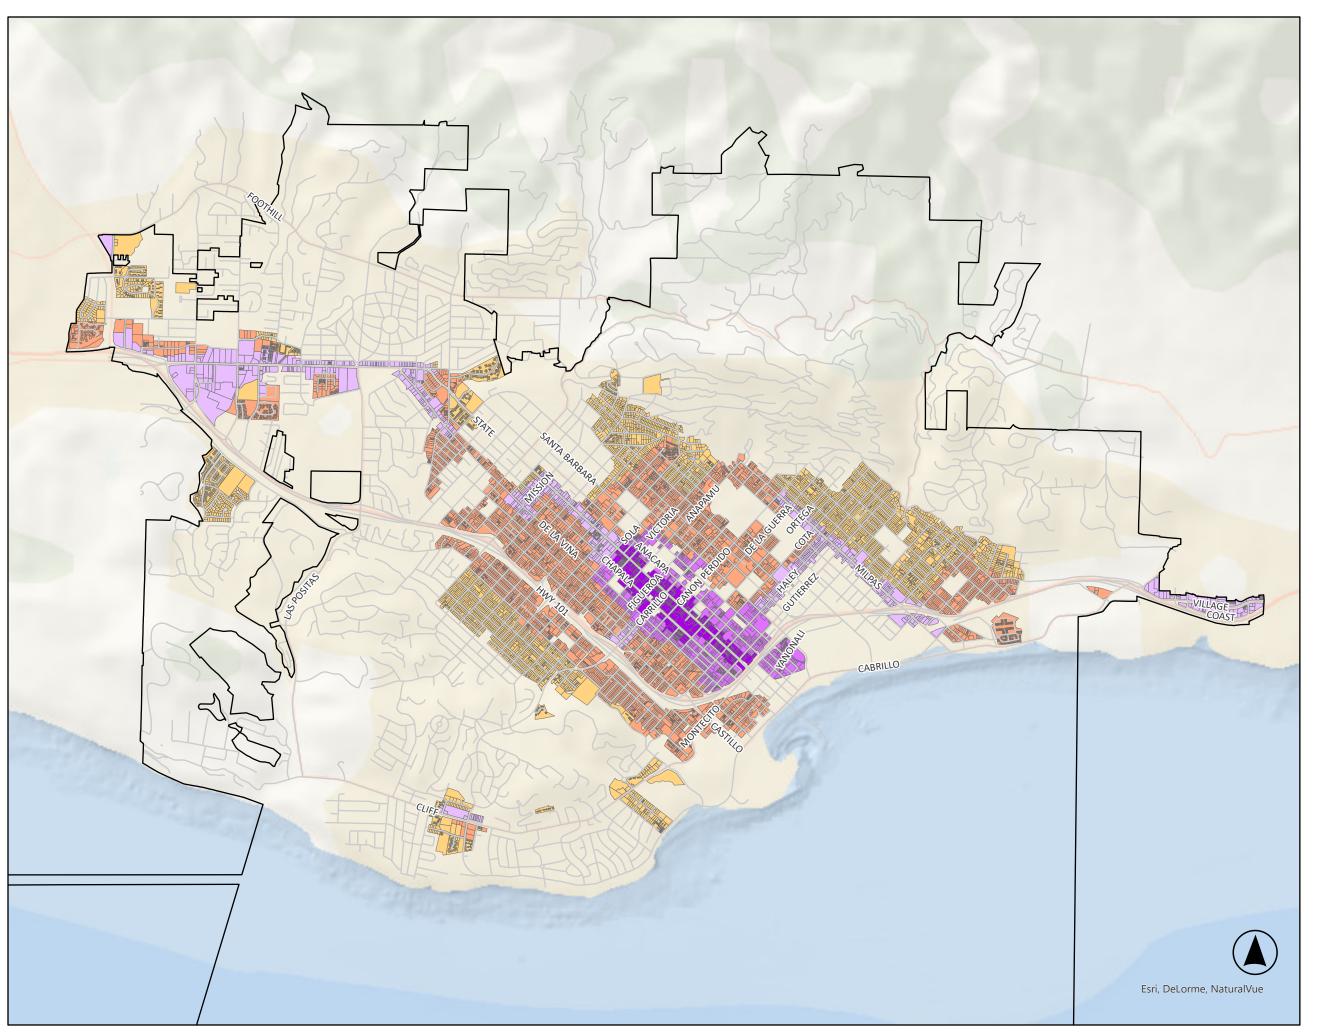

## Zone Map

## Legend

City Boundary

**ODDS Zones** 

Downtown Core (DC)

Downtown Edge (DE)

Mixed-Use Corridor (MUC)

Neighborhood Large (N.L)

Neighborhood Medium (N.M)

## Note:

Development projects located in Historic Districts, Landmarks Districts, or Potential Historic Districts are limited to the architectural styles required for that district, as described in either Chapter 30.57 (Landmark District and Historic District Overlay Zone), or the City's Historic Resource Guidelines, as applicable. If an architectural style is required in a Historic District, Landmarks District, or Potential Historic District, but is not available in Chapter 6 (Architectural Design) of the ODDS, it is not allowed to be approved under this Title.