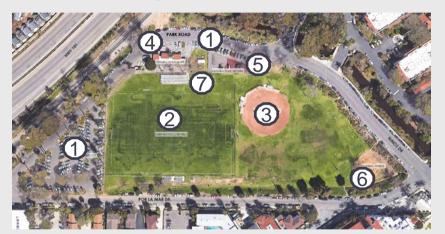

#### **Existing**

- 1 Parking
- Sports Field
- 3 Youth Baseball
- (4) Restroom

- 5 Playground
- 6 Fitness
- Picnic Area