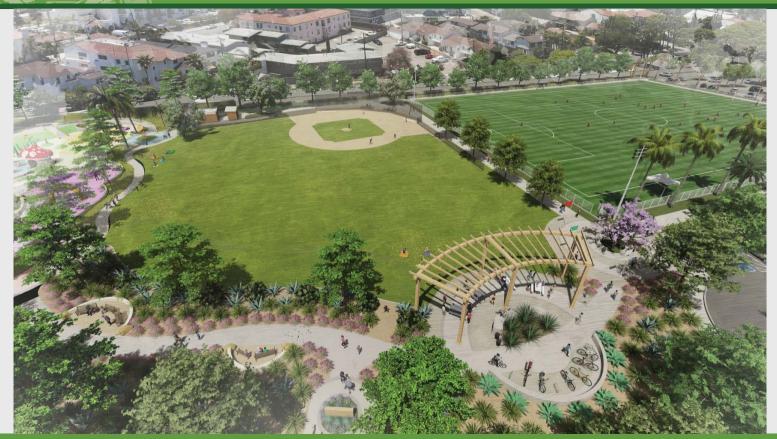

## Multi-Sport Field, Fitness, and Parking

- 1) Creek restoration
- Relocated restroom
- 3 Reconfigured parking
  - 31 new spaces on-site
  - 25 new spaces off-site
- 4 New enlarged fitness area
- Multi-sport field
- 6 One-way at Por La Mar
- Two-way into parking lot