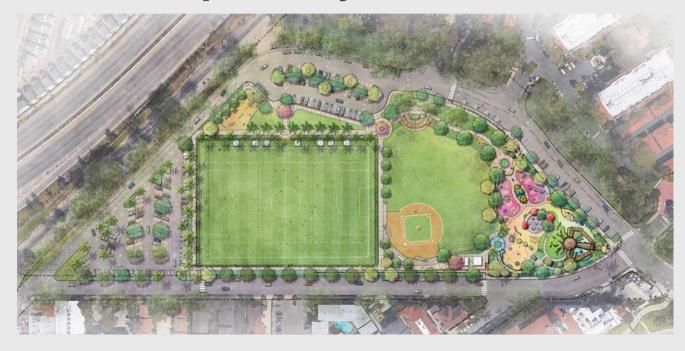

#### **Proposed**

## Multi-Sport Field, Fitness, and Parking

- 1) Creek restoration
- Relocated restroom
- 3 Reconfigured parking
  - 31 new spaces on-site
  - 25 new spaces off-site
- 4 New enlarged fitness area
- Multi-sport field
- 6 One-way at Por La Mar
- Two-way into parking lot

# Playground, Restroom, and Youth Baseball

- A New Niños Dr. parking
- ® Family picnic area
- © Youth baseball and turf
- Restrooms
- Inclusive all abilities playground