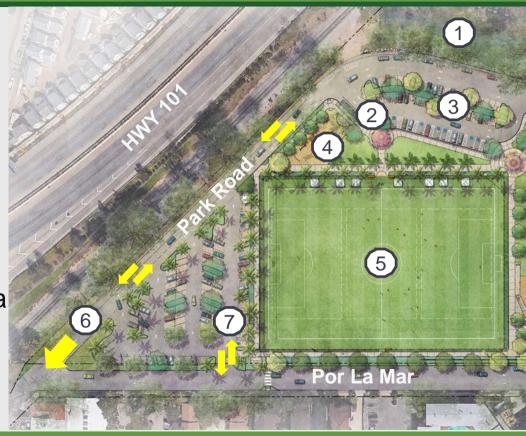

## Multi-Sport Field, Fitness, and Parking

- 1) Creek restoration
- Relocated restroom
- 3 Reconfigured parking
  - 31 new spaces on-site
  - 25 new spaces off-site
- 4 New enlarged fitness area
- Multi-sport field
- 6 One-way at Por La Mar
- Two-way into parking lot