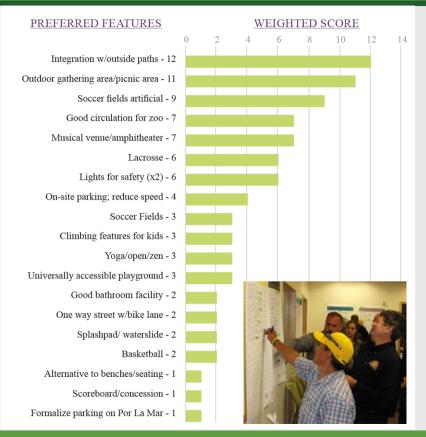

#### **Survey Results**

- Increase Connectivity
- Outdoor Gathering Area
- Synthetic Soccer Field
- Field & Safety Lighting
- Accessible Playground
- Maximize Recreation