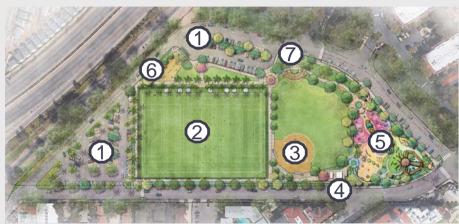

#### **Existing**

- 1 Parking
- Sports Field
- 3 Youth Baseball
- (4) Restroom

- 5 Playground
- 6 Fitness
- Picnic Area

#### **Proposed**