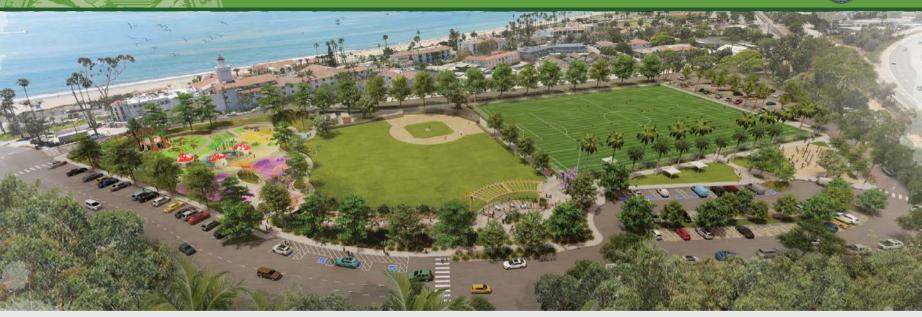

#### **Proposed**

## Multi-Sport Field, Fitness, and Parking

- 1) Creek restoration
- Relocated restroom
- 3 Reconfigured parking
  - 31 new spaces on-site
  - 25 new spaces off-site
- 4 New enlarged fitness area
- Multi-sport field
- 6 One-way at Por La Mar
- Two-way into parking lot

# Playground, Restroom, and Youth Baseball

- A New Niños Dr. parking
- ® Family picnic area
- © Youth baseball and turf
- Restrooms
- Inclusive all abilities playground

## Vision for Gwendolyn's Playground

- Partnership with Gwendolyn Strong Foundation
- First all abilities playground for Santa Barbara
- Whimsical play space with unique zones
- Foster social, cognitive, and physical development
  - Music garden, swing zone, spinner zone, sensory garden walk, and multi-level magical tree