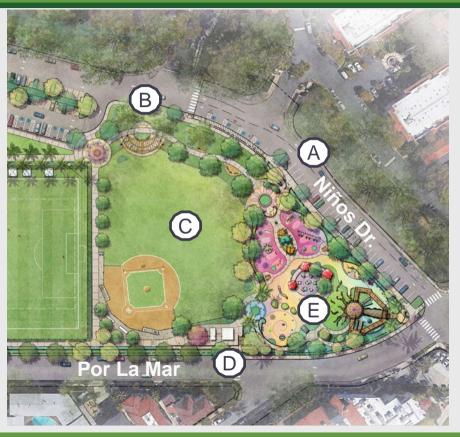

# Playground, Restroom, and Youth Baseball

- A New Niños Dr. parking
- ® Family picnic area
- © Youth baseball and turf
- Restrooms
- Inclusive all abilities playground