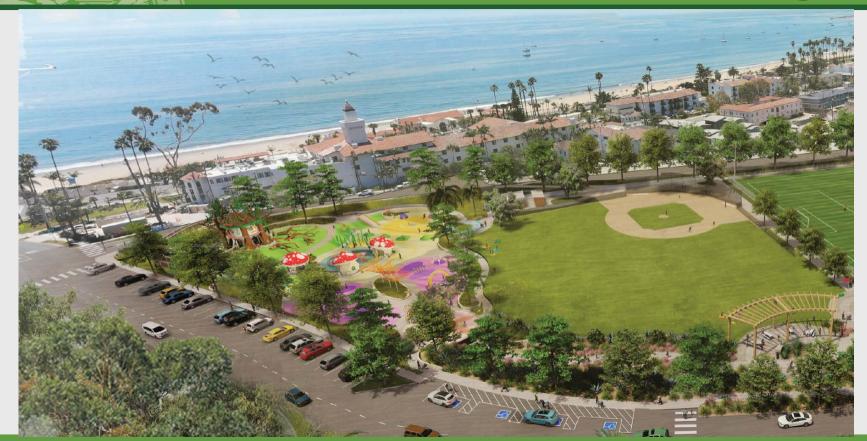

# Playground, Restroom, and Youth Baseball

- A New Niños Dr. parking
- ® Family picnic area
- © Youth baseball and turf
- Restrooms
- Inclusive all abilities playground

## Vision for Gwendolyn's Playground

- Partnership with Gwendolyn Strong Foundation
- First all abilities playground for Santa Barbara
- Whimsical play space with unique zones
- Foster social, cognitive, and physical development
  - Music garden, swing zone, spinner zone, sensory garden walk, and multi-level magical tree