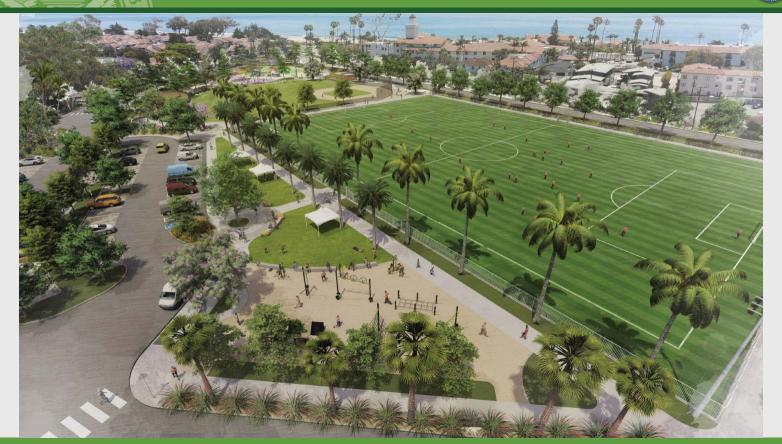

#### **Proposed**

## Multi-Sport Field, Fitness, and Parking

- 1) Creek restoration
- Relocated restroom
- 3 Reconfigured parking
  - 31 new spaces on-site
  - 25 new spaces off-site
- 4 New enlarged fitness area
- Multi-sport field
- 6 One-way at Por La Mar
- Two-way into parking lot