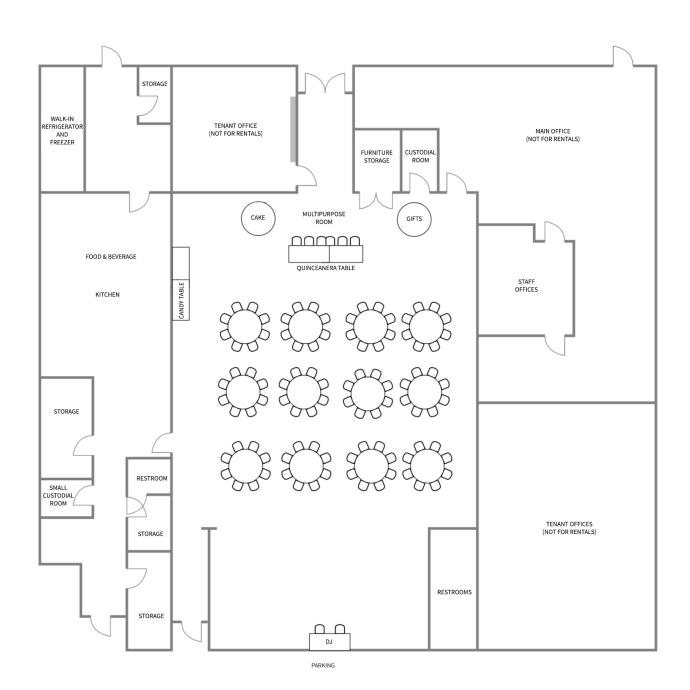

Sample Quinceañera Floor Plan 1

- Facility furniture:
  13 6 ft rectangular tables
  4 8 ft rectangular tables
  14 60" round tables
  1 48" round table
  150 maroon-colored folding chairs
- Audio-visual equipment: None available
- Capacity: 150 people