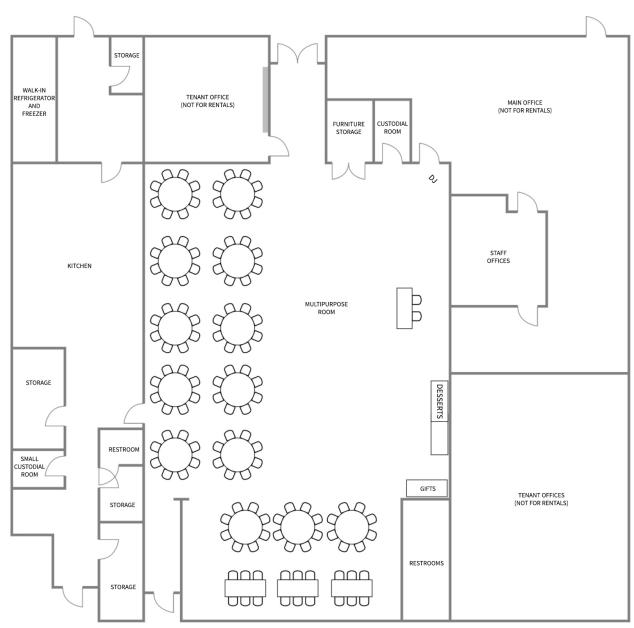

Sample Event Floor Plan 3

- Facility furniture:
  13 6 ft rectangular tables
  4 8 ft rectangular tables
  14 60" round tables
  1 48" round table
  150 maroon-colored folding chairs
- Audio-visual equipment: None available
- Capacity: 150 people