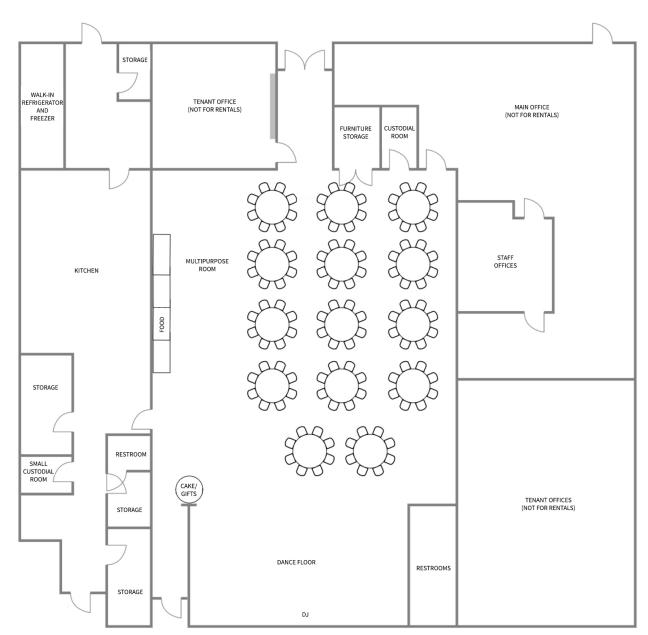

Sample Wedding Floor Plan 1

- Facility furniture:
  13 6 ft rectangular tables
  4 8 ft rectangular tables
  14 60" round tables
  1 48" round table
  150 maroon-colored folding chairs
- Audio-visual equipment: None available
- Capacity: 150 people