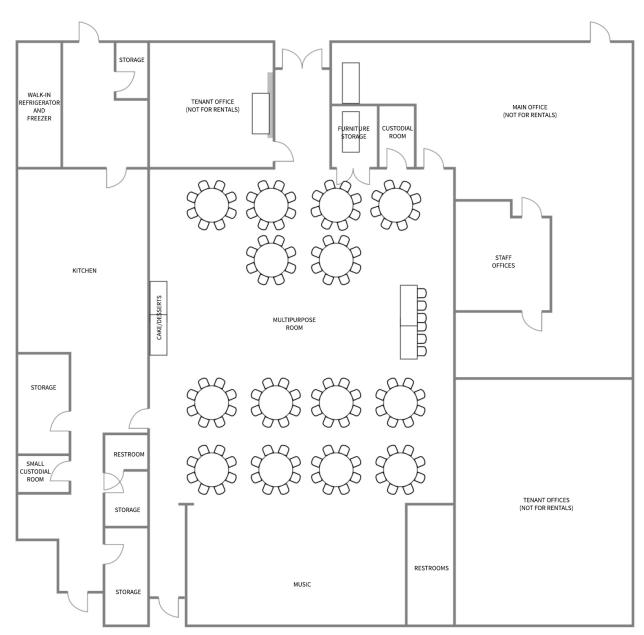

Sample Event Floor Plan 1

- Facility furniture:
  13 6 ft rectangular tables
  4 8 ft rectangular tables
  14 60" round tables
  1 48" round table
  150 maroon-colored folding chairs
- Audio-visual equipment: None available
- Capacity: 150 people