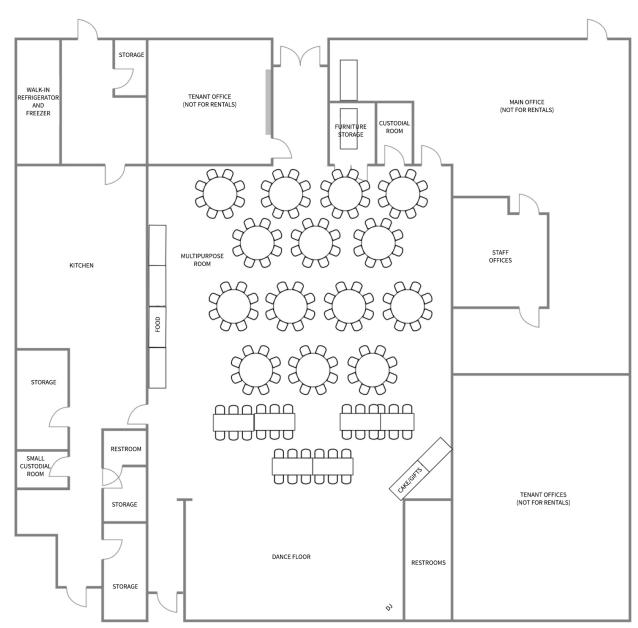

Sample Quinceañera Floor Plan 1

- Facility furniture:
  13 6 ft rectangular tables
  4 8 ft rectangular tables
  14 60" round tables
  1 48" round table
  150 maroon-colored folding chairs
- Audio-visual equipment: None available
- Capacity: 150 people