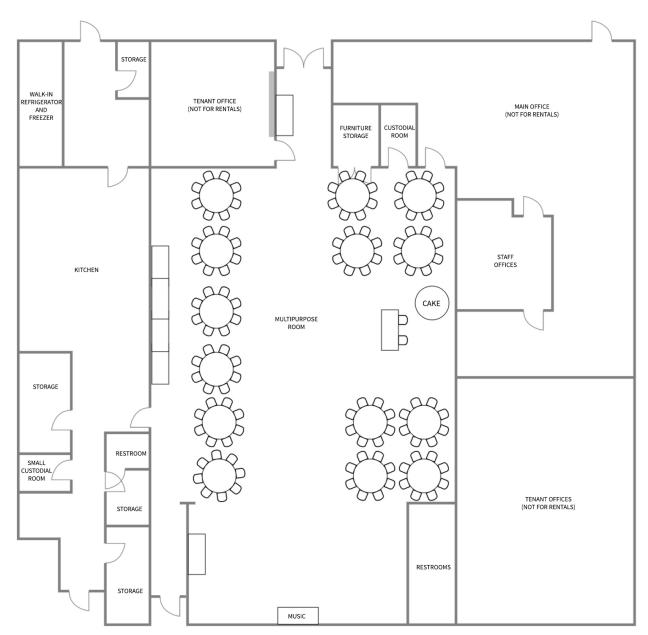

Sample Event Floor Plan 2

- Facility furniture:
  13 6 ft rectangular tables
  4 8 ft rectangular tables
  14 60" round tables
  1 48" round table
  150 maroon-colored folding chairs
- Audio-visual equipment: None available
- Capacity: 150 people