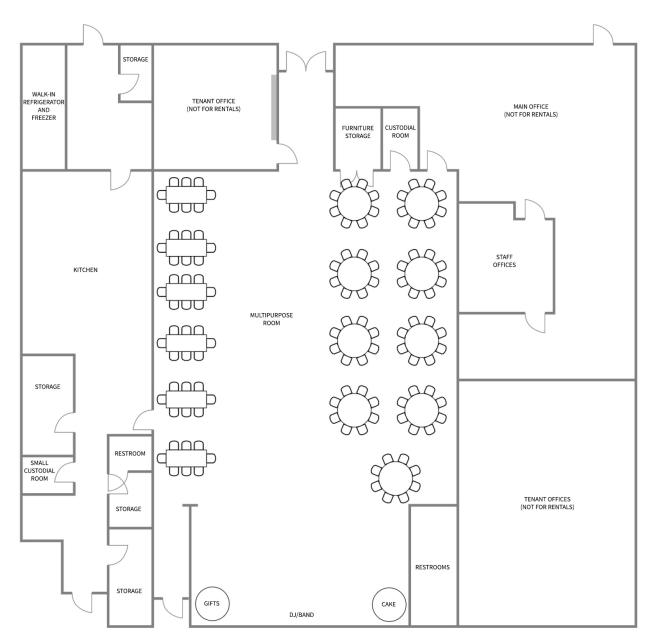

Sample Event Floor Plan 1

- Facility furniture:
  13 6 ft rectangular tables
  4 8 ft rectangular tables
  14 60" round tables
  1 48" round table
  150 maroon-colored folding chairs
- Audio-visual equipment: None available
- Capacity: 150 people