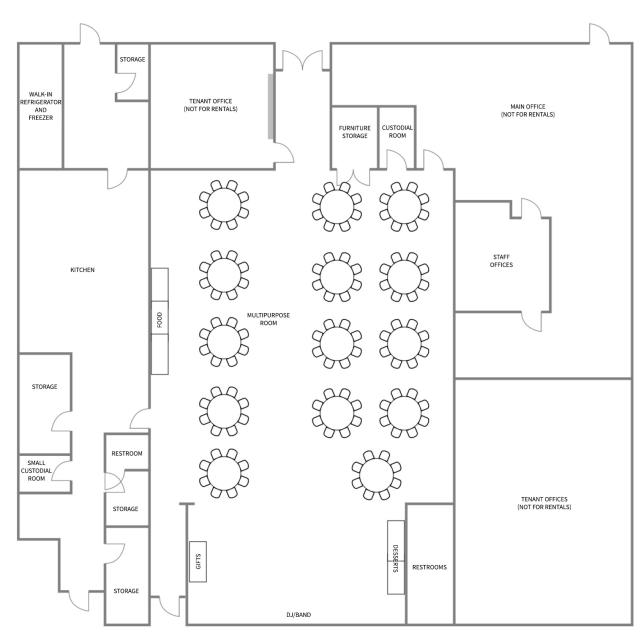

Sample Event Floor Plan 2

- Facility furniture:
  13 6 ft rectangular tables
  4 8 ft rectangular tables
  14 60" round tables
  1 48" round table
  150 maroon-colored folding chairs
- Audio-visual equipment: None available
- Capacity: 150 people