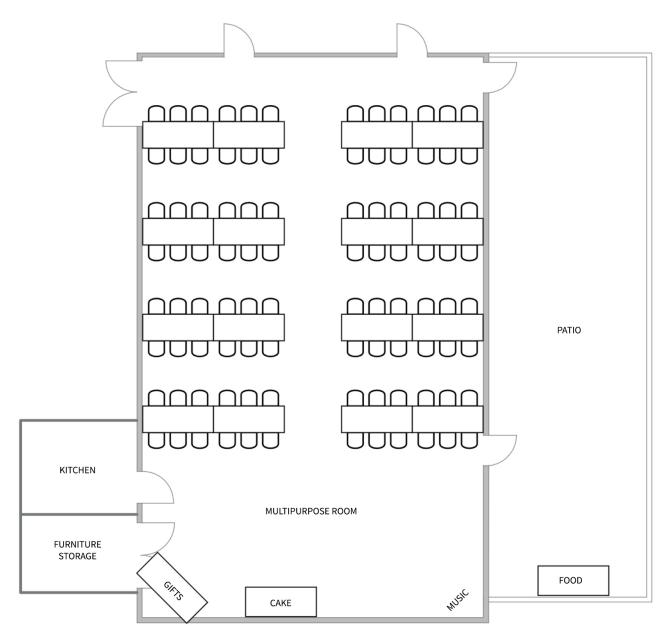

Sample Event Floor Plan 3

- Facility furniture:24 6 ft rectangular tables125 maroon-colored folding chairs
- Audio-visual equipment: None available
- Capacity: 125 people

Sample Event Floor Plan 4

- Facility furniture:24 6 ft rectangular tables125 maroon-colored folding chairs
- Audio-visual equipment: None available
- Capacity:125 people