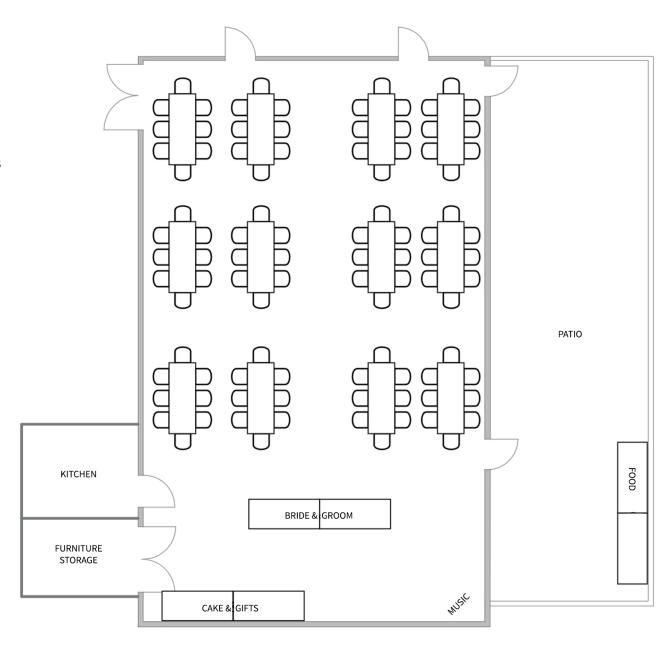

Sample Wedding Floor Plan

- Facility furniture:24 6 ft rectangular tables125 maroon-colored folding chairs
- Audio-visual equipment: None available
- Capacity: 125 people