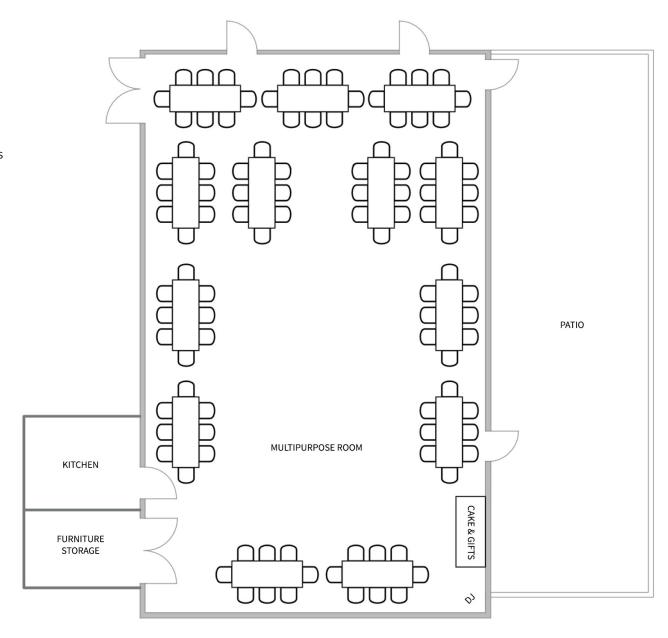

Sample Event Floor Plan 1

- Facility furniture:24 6 ft rectangular tables125 maroon-colored folding chairs
- Audio-visual equipment: None available
- Capacity: 125 people

Sample Event Floor Plan 2

- Facility furniture:24 6 ft rectangular tables125 maroon-colored folding chairs
- Audio-visual equipment: None available
- Capacity: 125 people