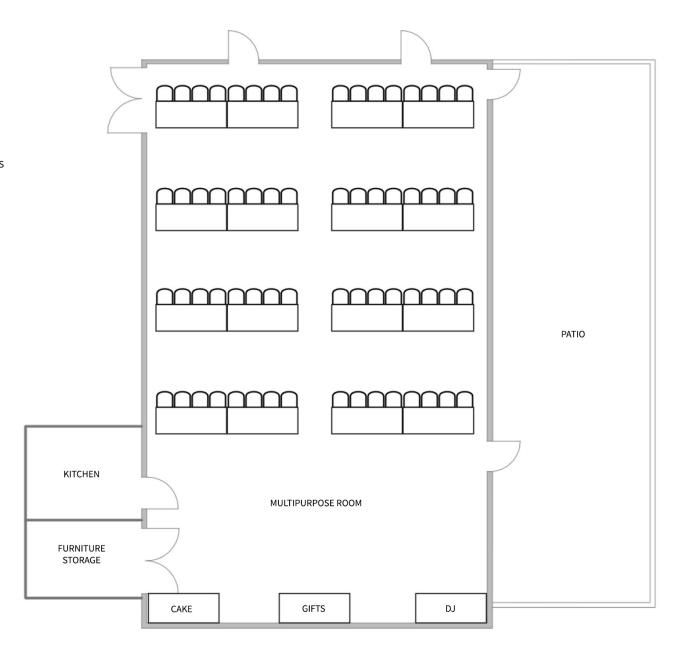

Sample Event Floor Plan 1

- Facility furniture:24 6 ft rectangular tables125 maroon-colored folding chairs
- Audio-visual equipment: None available
- Capacity: 125 people

Sample Event Floor Plan 2

- Facility furniture:24 6 ft rectangular tables125 maroon-colored folding chairs
- Audio-visual equipment: None available
- Capacity: 125 people