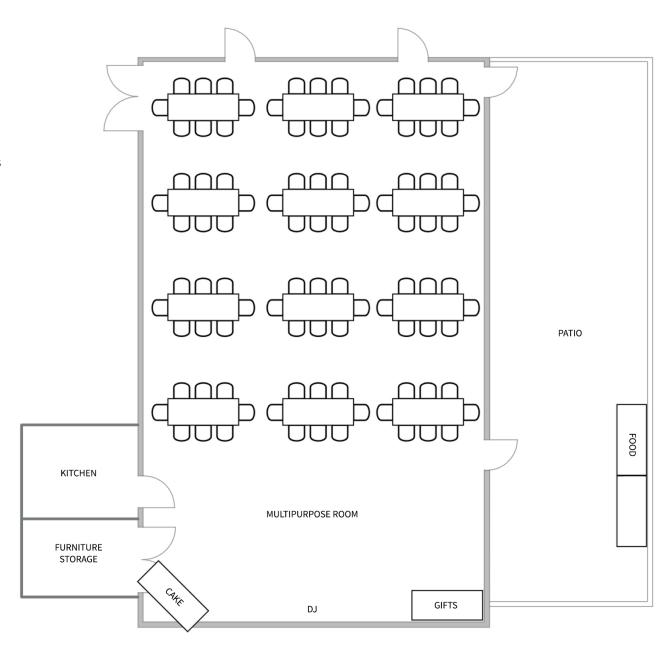

Sample Event Floor Plan 3

- Facility furniture:24 6 ft rectangular tables125 maroon-colored folding chairs
- Audio-visual equipment: None available
- Capacity: 125 people

Sample Event Floor Plan 4

- Facility furniture:24 6 ft rectangular tables125 maroon-colored folding chairs
- Audio-visual equipment: None available
- Capacity:125 people