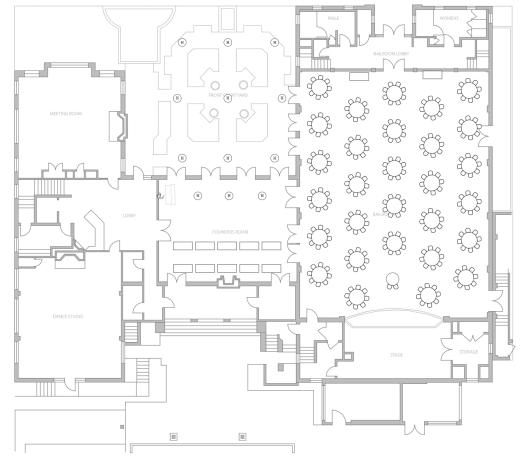

### Sample reception layout for 290 seated with a dance floor

#### LEGEND:

 Facility furniture: 30 60" round tables, 27 6" rectangle tables, 2 48" round tables, 12 30" round high/low tables, 2 24" x 48" rectangle table and over 400 MityLite classic stacking chairs.

 Audio-visual equipment: 12' projection screen; 1 mobile lectern, built-in sound system with 1 wired handheld microphone and 1 wireless handheld microphone, various easels, grand piano.

.