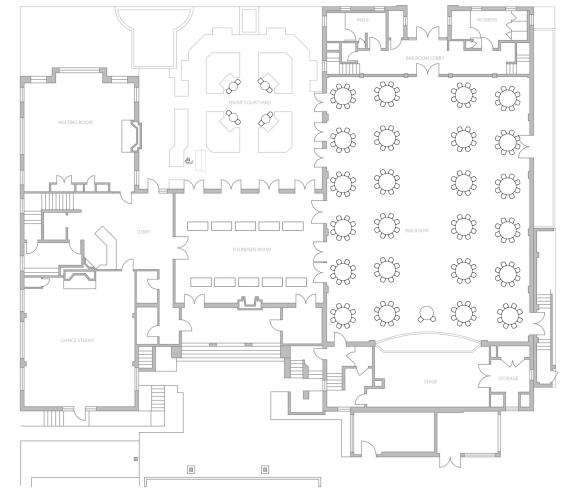

### Sample reception layout for 300 seated

#### LEGEND:

 Facility furniture: 30 60" round tables, 27 6" rectangle tables, 2 48" round tables, 12 30" round high/low tables, 2 24" x 48" rectangle table and over 400 MityLite classic stacking chairs.

 Audio-visual equipment: 12' projection screen; 1 mobile lectern, built-in sound system with 1 wired handheld microphone and 1 wireless handheld microphone, various easels, grand piano.