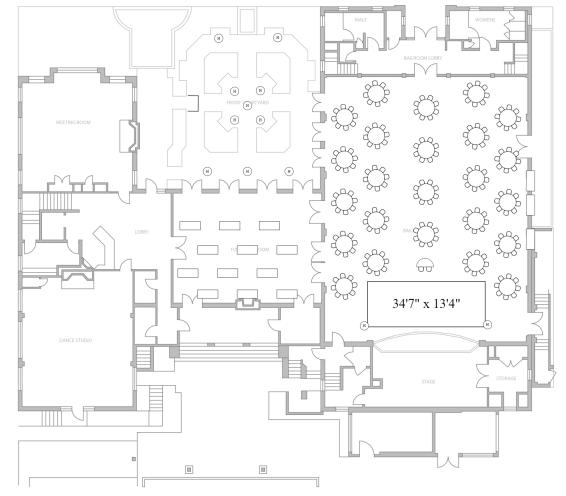

Sample reception layout for 194 seated with a dance floor

LEGEND:

 Facility furniture: 30 60" round tables, 27 6" rectangle tables, 248" round tables, 12 30" round high/low tables, 2 24" x 48" rectangle table and over 400 MityLite classic stacking chairs.

 Audio-visual equipment: 12' projection screen; 1 mobile lectern, built-in sound system with 1 wired handheld microphone and 1 wireless handheld microphone, various easels, grand piano.

•Capacity: 300 people seated, 400 people cocktail/standing.