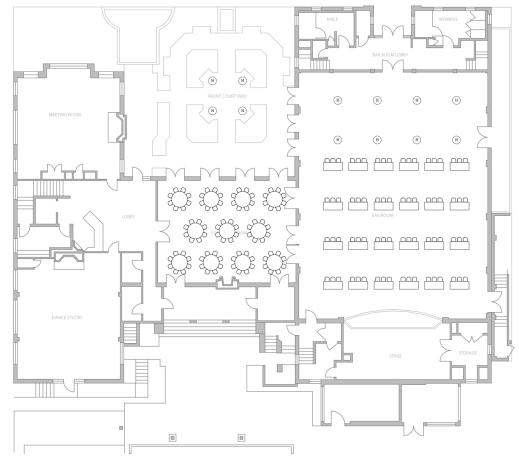

### Sample concert/presentation layout for 390 seated

#### LEGEND:

 Facility furniture: 30 60" round tables, 27 6" rectangle tables, 2 48" round tables, 12 30" round high/low tables, 2 24" x 48" rectangle table and over 400 MityLite classic stacking chairs.

 Audio-visual equipment: 12' projection screen; 1 mobile lectern, built-in sound system with 1 wired handheld microphone and 1 wireless handheld microphone, various easels, grand piano.

.