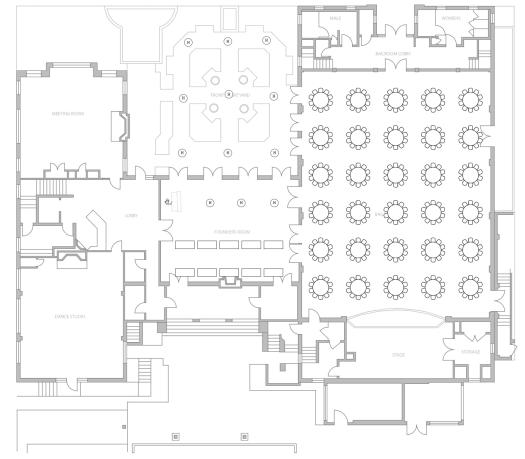

### Sample reception layout for 300 seated

#### LEGEND:

 Facility furniture: 30 60" round tables, 27 6" rectangle tables, 2 48" round tables, 12 30" round high/low tables, 2 24" x 48" rectangle table and over 400 MityLite classic stacking chairs.

 Audio-visual equipment: 12' projection screen; 1 mobile lectern, built-in sound system with 1 wired handheld microphone and 1 wireless handheld microphone, various easels, grand piano.