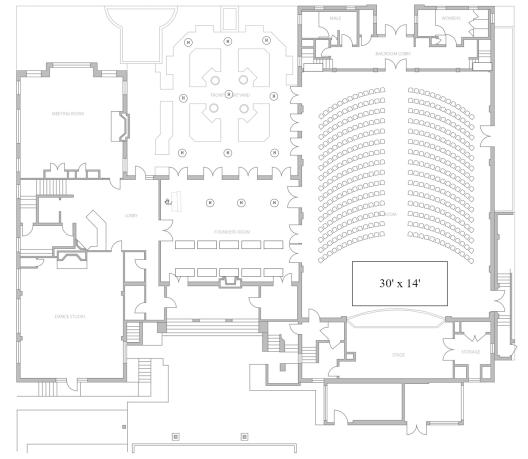

### Sample concert/presentation layout for 390 seated

#### LEGEND:

 Facility furniture: 30 60" round tables, 27 6" rectangle tables, 2 48" round tables, 12 30" round high/low tables, 2 24" x 48" rectangle table and over 400 MityLite classic stacking chairs.

 Audio-visual equipment: 12' projection screen; 1 mobile lectern, built-in sound system with 1 wired handheld microphone and 1 wireless handheld microphone, various easels, grand piano.

.