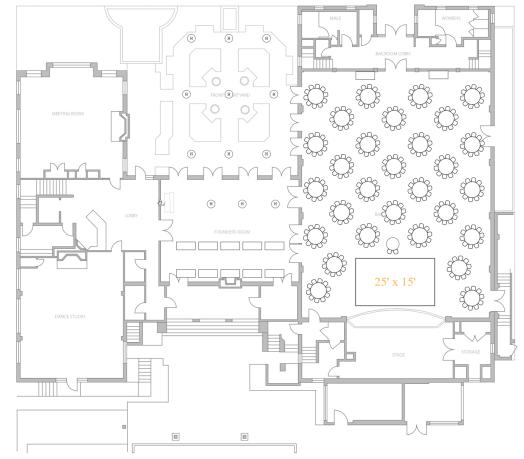

### Sample reception layout for 290 seated with a dance floor

#### LEGEND:

 Facility furniture: 30 60" round tables, 27 6" rectangle tables, 2 48" round tables, 12 30" round high/low tables, 2 24" x 48" rectangle table and over 400 MityLite classic stacking chairs.

 Audio-visual equipment: 12' projection screen; 1 mobile lectern, built-in sound system with 1 wired handheld microphone and 1 wireless handheld microphone, various easels, grand piano.

.