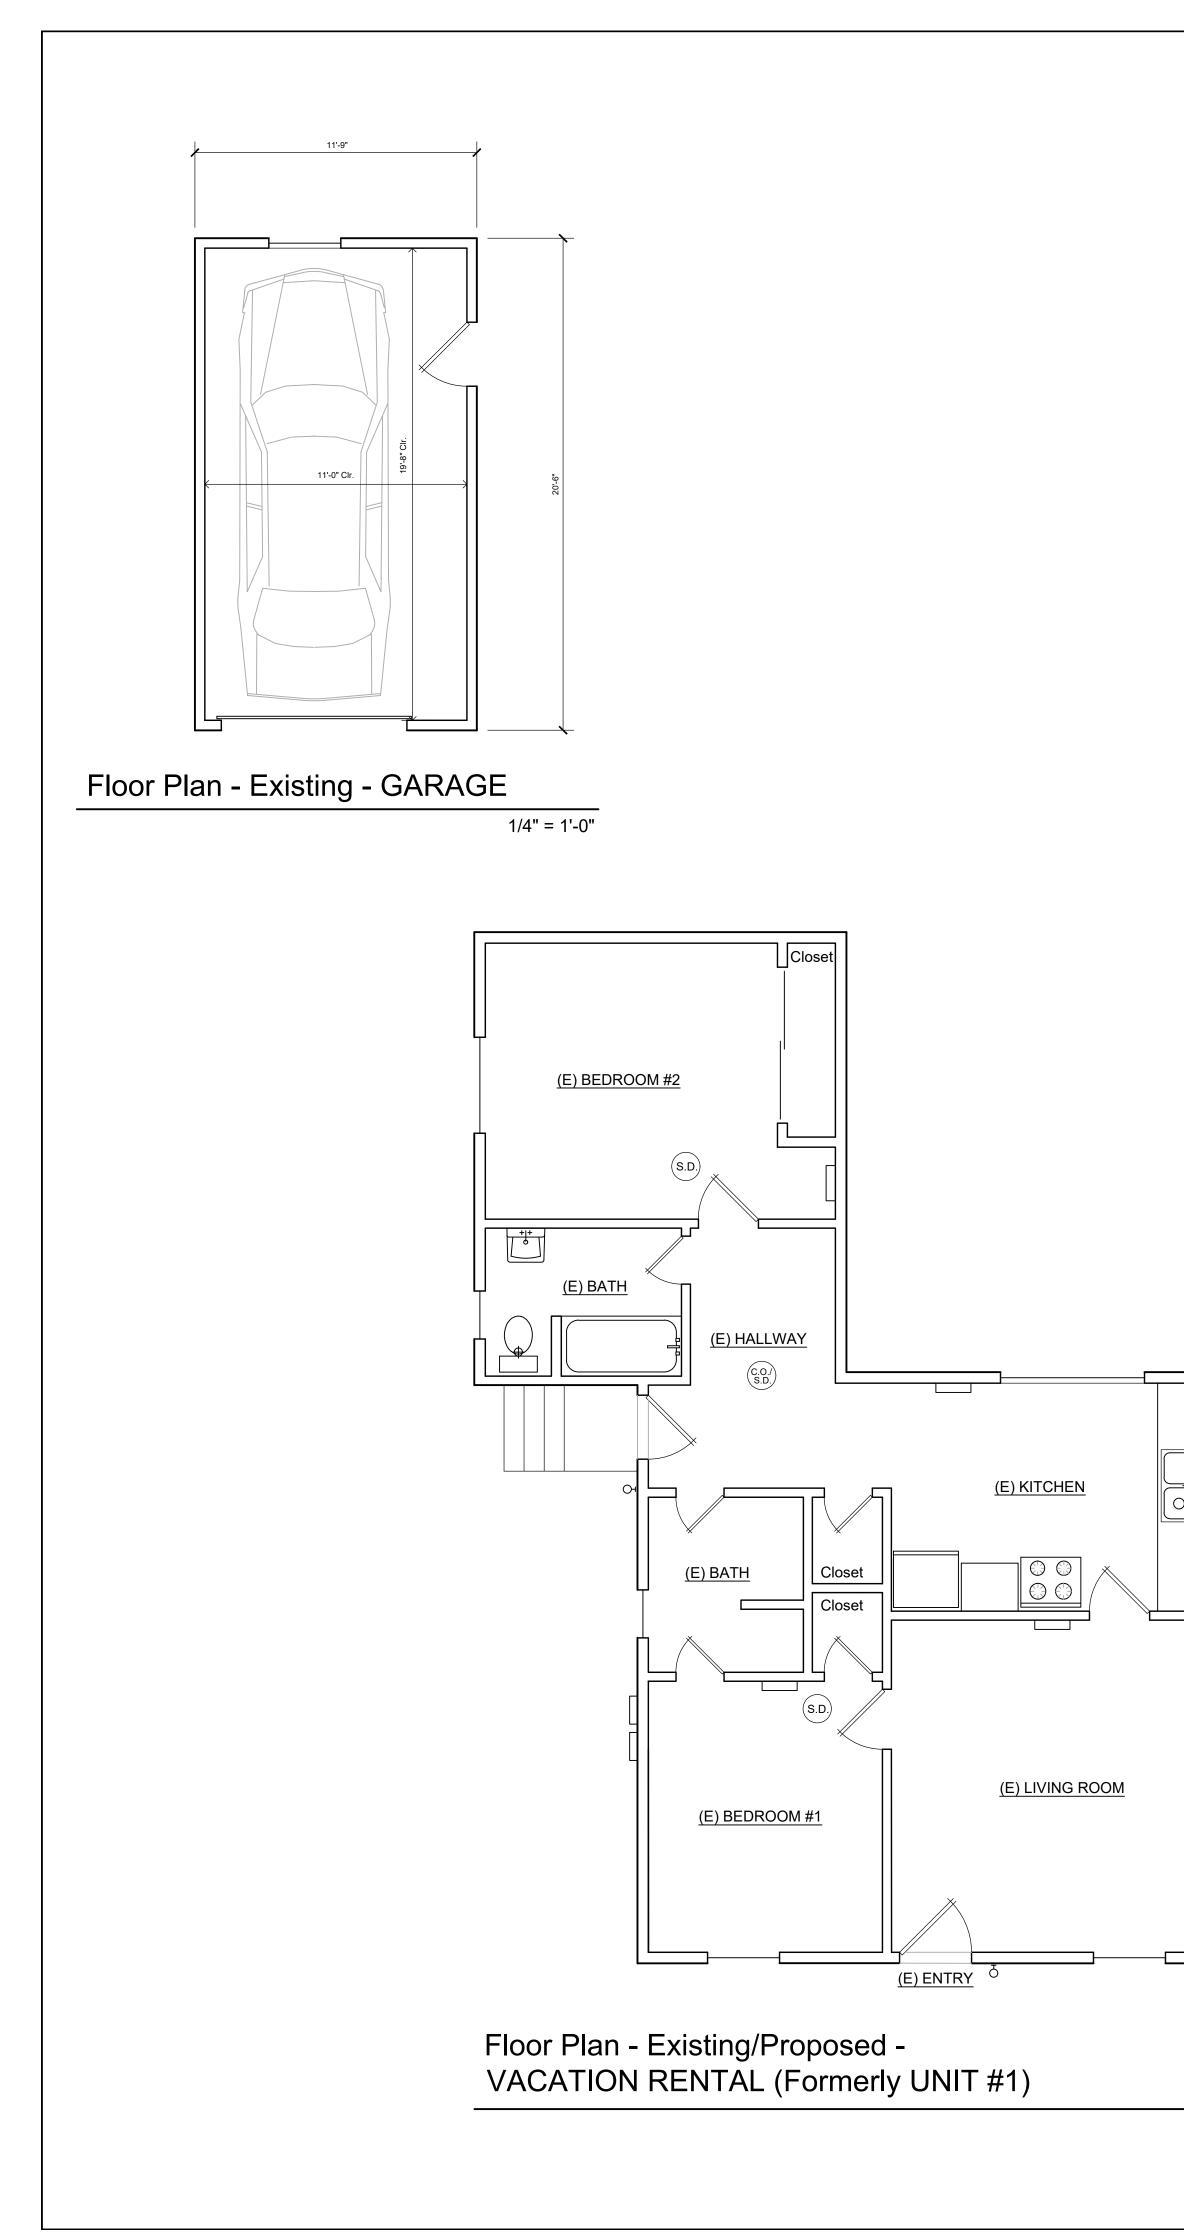

## **EXHIBIT A**

|                                                      |                                                                                                                                                                                | Revisions:                                     | Date:                                                                         |
|------------------------------------------------------|--------------------------------------------------------------------------------------------------------------------------------------------------------------------------------|------------------------------------------------|-------------------------------------------------------------------------------|
| PROJECT DATA / BUILDING ANALYSIS                     |                                                                                                                                                                                | Revision 2 - SHO                               | 12-14-23                                                                      |
| 711 BATH STREET, SANTA BARBARA, CA.                  |                                                                                                                                                                                |                                                |                                                                               |
| A.P.N.                                               | 037-073-010                                                                                                                                                                    |                                                |                                                                               |
| Address:                                             | 711 Bath Street, Santa Barbara                                                                                                                                                 |                                                |                                                                               |
| Zone:                                                | R-MH (Residential Multi-Unit and Hotel) Zone                                                                                                                                   |                                                |                                                                               |
| Owner:<br>Lot Size:                                  | David Chase, LLC<br>0.20 Acres (8995 sq. ft.)                                                                                                                                  |                                                |                                                                               |
| General Plan Neighborhood:                           | Downtown: West Downtown                                                                                                                                                        | Owner:                                         |                                                                               |
| Type of Construction:                                | V-B                                                                                                                                                                            | David Chase, LLC<br>6539 Camino Venturo        | 22                                                                            |
| High Fire Area:                                      | No                                                                                                                                                                             | Santa Barbara, CA 93                           |                                                                               |
| Parking Calculation:                                 |                                                                                                                                                                                | Tel: 805-453-3305<br>david@davidchaseco        | nstruction com                                                                |
| Existing Parking:                                    |                                                                                                                                                                                | Permitting and Drafting:                       |                                                                               |
| Unit #1 (Residence): 0 S                             | paces                                                                                                                                                                          | Amy Von Protz                                  |                                                                               |
| Unit #2 (Residence): 1 C                             | overed Space                                                                                                                                                                   | 217 San Napoli Drive<br>Goleta, Ca. 93117      |                                                                               |
|                                                      | o the number and type of parking spaces in that 2 covered g spaces are required for the two existing residences.                                                               | Tel: 805-722-0381                              |                                                                               |
| Proposed Parking:                                    |                                                                                                                                                                                | h2owill7@netscape.n                            | et                                                                            |
|                                                      |                                                                                                                                                                                | Surveyor:                                      |                                                                               |
| Unit #1 (Vacation Rental                             |                                                                                                                                                                                | Gilmour Land Surveyi<br>7127 Hollister Ave #25 | 0                                                                             |
| Unit #2 (Residence): 1 L                             | incovered space                                                                                                                                                                | Goleta, Ca. 93117                              |                                                                               |
| Required Parking:                                    |                                                                                                                                                                                | Tel.: 805-685-4500<br>info@gilmourlandsurv     | eying.com                                                                     |
| Unit #1 (Vacation Rental                             | ): 1 spaces                                                                                                                                                                    | Contractor:                                    |                                                                               |
| Unit #2 (Residence): 2 C                             | overed space                                                                                                                                                                   | David Chase Construct                          | tion                                                                          |
|                                                      | spaces credit on the site per SBMC 30.175.020.B.2.a                                                                                                                            | 1109 De La Vina<br>Santa Barbara, Ca.          |                                                                               |
| Land Use:                                            | option LINIT #0 Desidential                                                                                                                                                    | Tel: 805-453-3305                              | o tru 11                                                                      |
| •                                                    | ential - UNIT #2 Residential<br>ation Rental - UNIT #2 Residential                                                                                                             | david@davidchasecor                            | ISTUCTION.COM                                                                 |
| Slope:                                               | 11% (est. from City GIS)                                                                                                                                                       |                                                |                                                                               |
| (E) Structures:                                      |                                                                                                                                                                                |                                                |                                                                               |
| (E) SINGLE FAMIL                                     | Y RES UNIT #1 - (Vacation Rental) - 882 GROSS, 815 NET                                                                                                                         |                                                |                                                                               |
| (E) SINGLE FAMIL                                     | Y RES UNIT #2 - 706 GROSS, 655 NET                                                                                                                                             |                                                |                                                                               |
| (E) 1-CAR GARAGI                                     | E - 200 GROSS, 177 NET                                                                                                                                                         |                                                |                                                                               |
|                                                      | pancy of sq. ft. numbers. At time of original submittal gs were not accessible and unable to be verified for actual                                                            |                                                |                                                                               |
|                                                      | field measurement/survey was provided of (E) buildings prior to                                                                                                                |                                                |                                                                               |
|                                                      | ange of Use.<br>v, Converted or Demolished Non-residential floor area is propose                                                                                               |                                                |                                                                               |
| This project shall comply with:                      |                                                                                                                                                                                |                                                |                                                                               |
| California Residential Co                            | ode 2022 Edition                                                                                                                                                               |                                                |                                                                               |
| California Mechanical Co                             | ode 2022 Edition                                                                                                                                                               |                                                |                                                                               |
| California Plumbing Cod<br>California Electrical Cod | e 2022 Edition                                                                                                                                                                 |                                                |                                                                               |
| California Fire Code:<br>California Energy Code      | 2022 Edition<br>2022 Edition                                                                                                                                                   | IZ                                             |                                                                               |
| California Green Building                            |                                                                                                                                                                                | IЩ                                             |                                                                               |
| All amendments as adop                               | oted in Santa Barbara City Ordinances (NZO) Title 30 and 5919.                                                                                                                 |                                                |                                                                               |
| salvage for reuse of min                             | nagement requirements of CRC R324.1 will be met. Recycle an<br>imum of 50 percent of the non-hazardous construction and dem<br>h CGBC Chapter 4, Division 4.4 (Cal Green Code) |                                                |                                                                               |
| Finish materials including coatings shall meet the   | g adhesives, sealants, caulks, paints and coatings, aerosol pain<br>volatile organic compound (VOC) emission limits in accordance<br>on 4.5 (Cal Green Code)                   | with                                           |                                                                               |
| NOTE: A SEPARATE PUBLIC                              | C WORKS PERMIT IS REQUIRED FOR ALL WORK                                                                                                                                        | VACA                                           |                                                                               |
| PROPOSED WITHIN THE PL                               |                                                                                                                                                                                |                                                |                                                                               |
| NOTE: FIRE SPRINKLER WI                              | LL BE PROVIDED UNDER SEPARATE PERMIT.                                                                                                                                          |                                                |                                                                               |
| DIVERTED TO RECYCLE OF                               | E CONSTRUCTION WASTE GENERATED AT THE SITE IS<br>R SALVAGE PER SECTION 4.408.1 AND CITY ORDINANCE.<br>PROVIDE WASTE AND RECYCLE REMOVAL.                                       |                                                | F                                                                             |
|                                                      |                                                                                                                                                                                |                                                | anta Barbara, CA 93117<br>el: 805-453-3305<br>avid@davidchaseconstruction.com |
| LIST OF DRAWINGS:                                    |                                                                                                                                                                                | -  ⊢≥                                          | U.C                                                                           |
| ARCHITECTURAL:                                       |                                                                                                                                                                                | $  \neq \square$                               | tio                                                                           |
| A1.0 Site Plan, Project S                            | tatistics, Vicinity Map, and Scope of Work                                                                                                                                     | ATN "                                          | uc 7                                                                          |
| SURVEY                                               |                                                                                                                                                                                |                                                | I17<br>str                                                                    |
| A1.1 Site Photos and Ex                              | isting Floor Plans                                                                                                                                                             |                                                | 931<br>con:                                                                   |
|                                                      | I                                                                                                                                                                              |                                                | 0 V 0€                                                                        |
|                                                      | Top of Bank——                                                                                                                                                                  |                                                | CA<br>05<br>ase                                                               |
|                                                      |                                                                                                                                                                                |                                                | a, (<br>33(<br>cha                                                            |
| J <sup>34</sup>                                      | 34.94 Concrete Patio                                                                                                                                                           |                                                | Barbara<br>5-453-3<br>Ødavidc                                                 |
| <b>H</b> 32                                          | •                                                                                                                                                                              | - CH<br>3-00<br>Chase                          | arbar<br>-453-<br>david                                                       |
| ¥30                                                  |                                                                                                                                                                                | <b>G CH</b><br>23-00<br>Chase,<br>Camino       | Ba<br>5<br>⊘dí                                                                |
| <b>∕1</b> ∠8<br>26                                   |                                                                                                                                                                                |                                                | ta B<br>805<br>d@c                                                            |
|                                                      |                                                                                                                                                                                | <b>NIN</b><br><b>120</b><br>5339<br>6539       | Santa<br>Tel: 8(<br>david(                                                    |
| A - Site Sec                                         | tion                                                                                                                                                                           |                                                | Sa<br>Te<br>da                                                                |
|                                                      | 3/32" = 1'-                                                                                                                                                                    |                                                |                                                                               |
|                                                      | $3/32^{-} = 1^{-}$                                                                                                                                                             | ΪŇΠ                                            |                                                                               |
|                                                      |                                                                                                                                                                                |                                                |                                                                               |
|                                                      |                                                                                                                                                                                |                                                |                                                                               |
|                                                      |                                                                                                                                                                                |                                                |                                                                               |
|                                                      |                                                                                                                                                                                | Date:                                          |                                                                               |
|                                                      |                                                                                                                                                                                | Scale: As Noted                                |                                                                               |
|                                                      |                                                                                                                                                                                | Job: Chase                                     |                                                                               |
|                                                      |                                                                                                                                                                                | Chaot No.                                      |                                                                               |
|                                                      |                                                                                                                                                                                | Sheet No.                                      |                                                                               |
|                                                      |                                                                                                                                                                                |                                                | $\mathbf{\cap}$                                                               |
|                                                      |                                                                                                                                                                                | I A1.                                          |                                                                               |
|                                                      |                                                                                                                                                                                |                                                | $\mathbf{\vee}$                                                               |