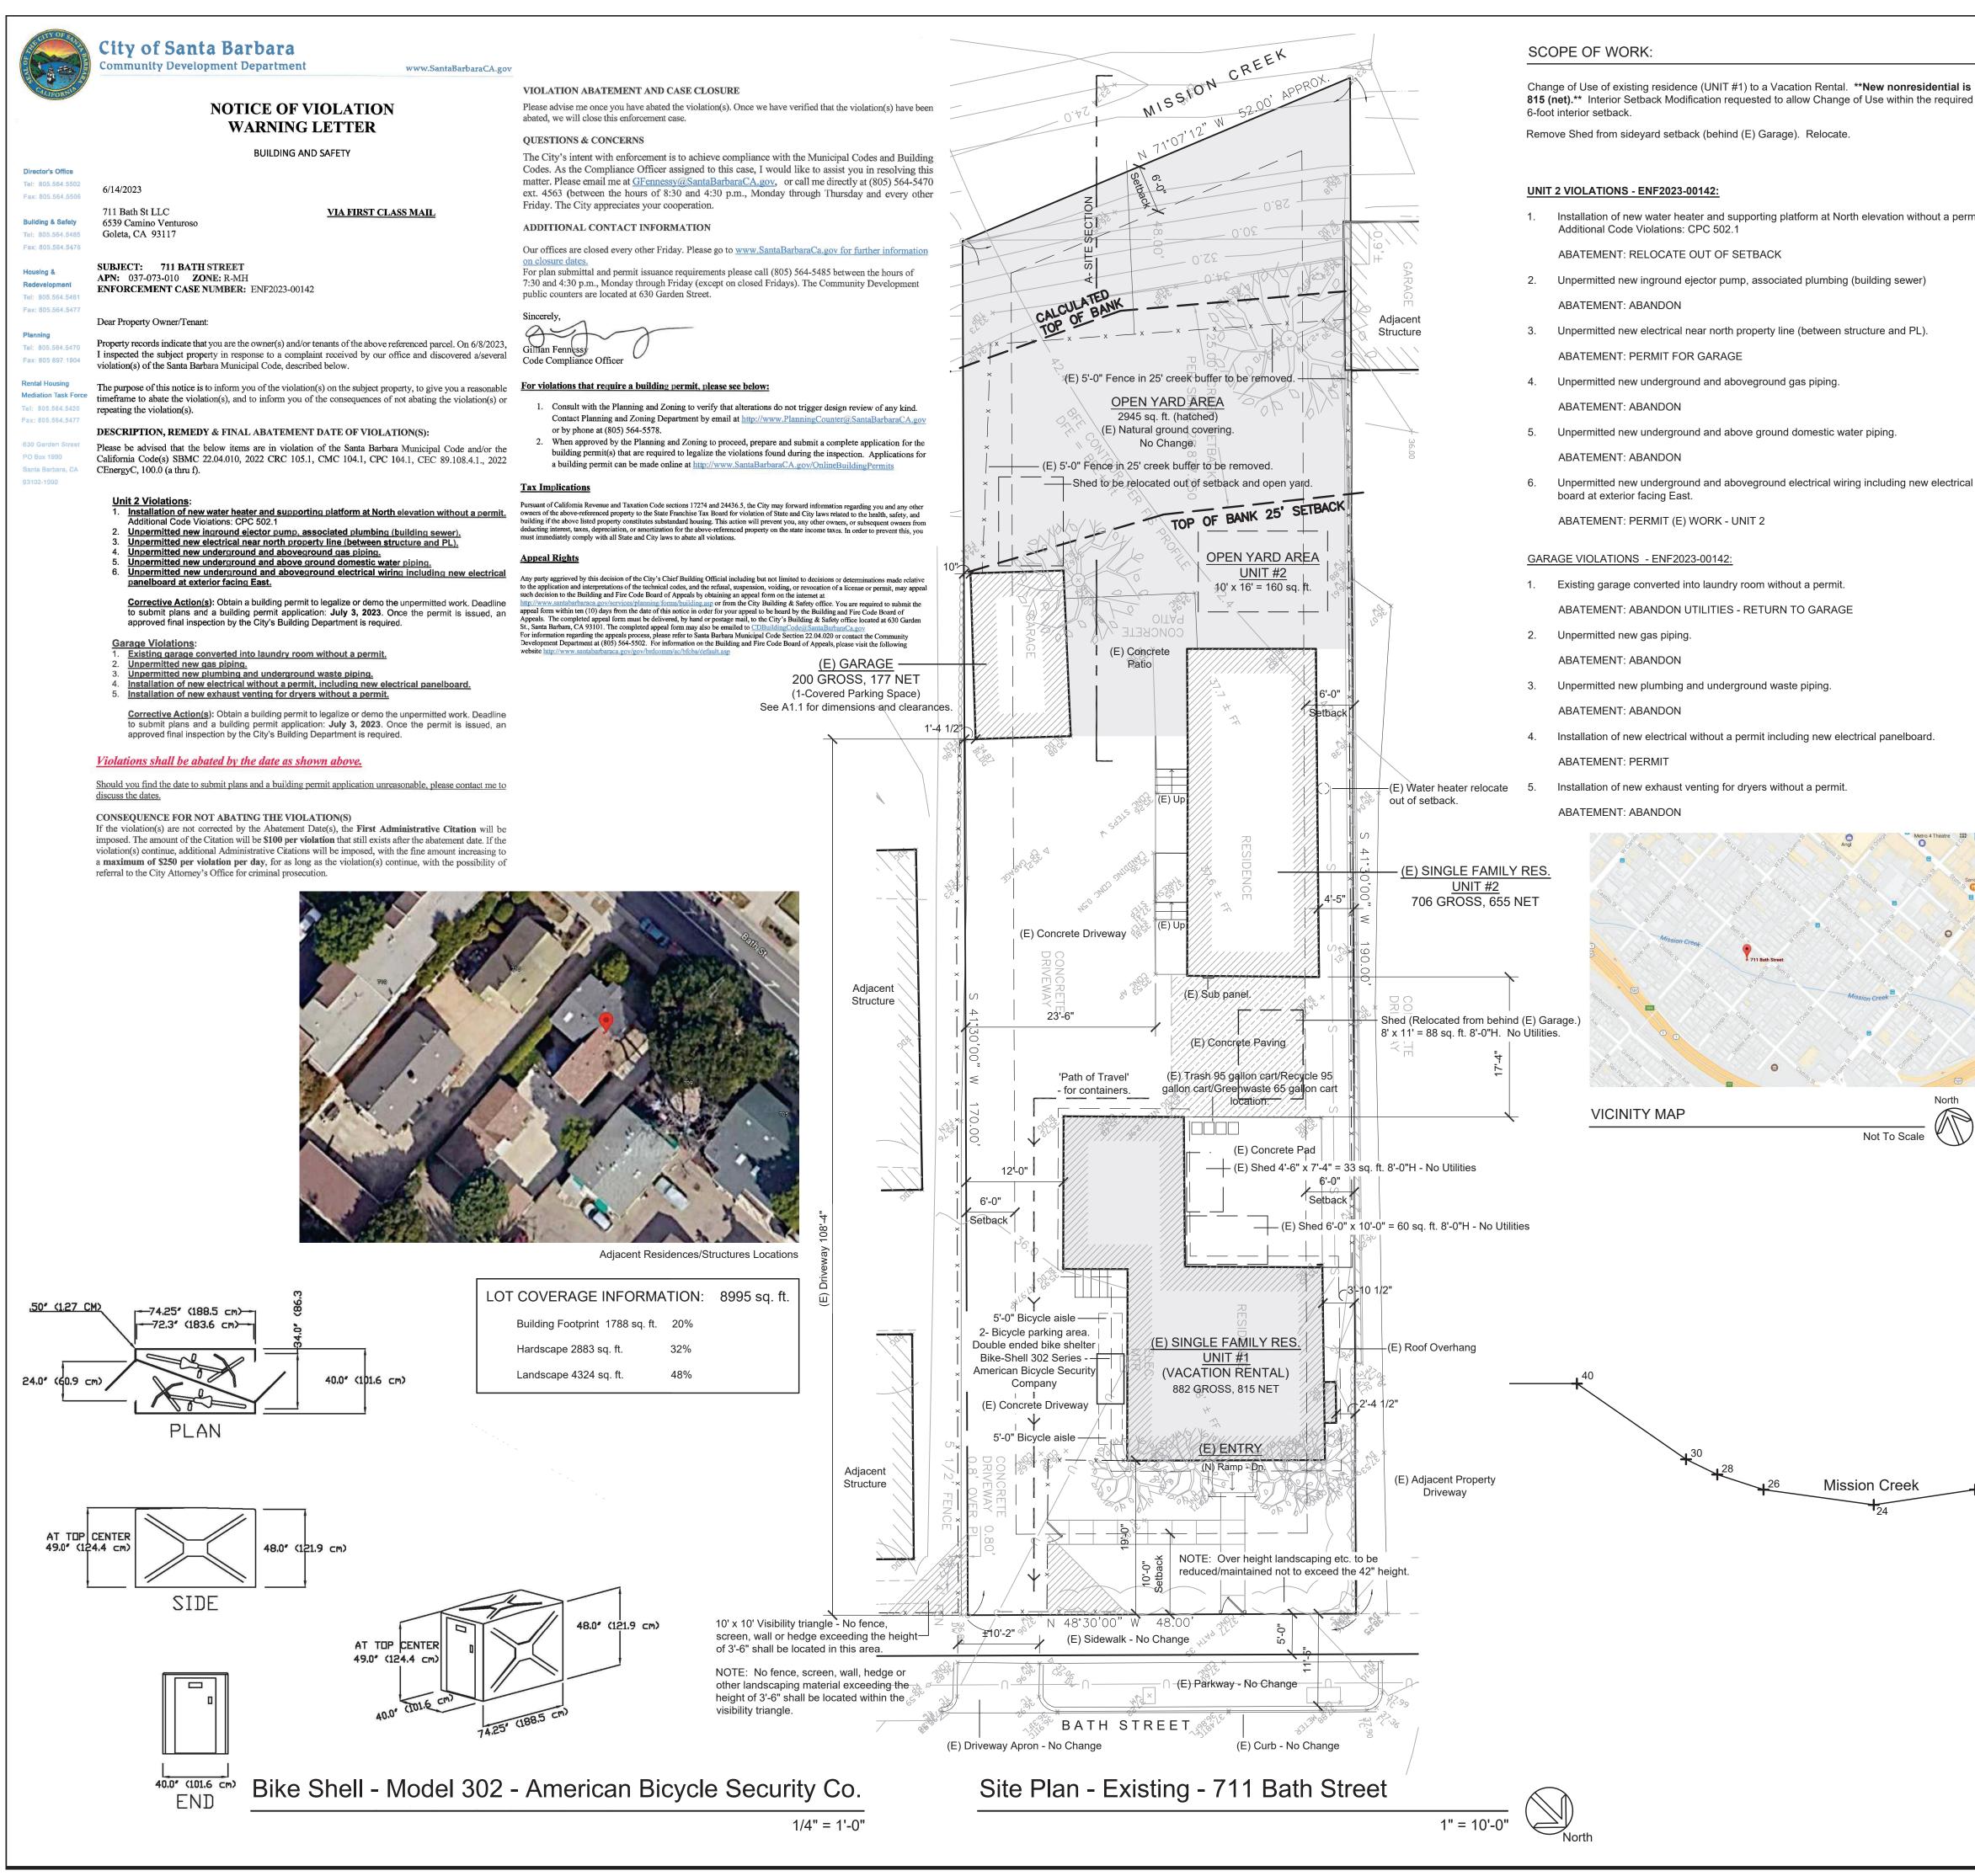

## **EXHIBIT A**

|                                                      |                                                                                                                                                                                | Revisions:                                     | Date:                                                                         |
|------------------------------------------------------|--------------------------------------------------------------------------------------------------------------------------------------------------------------------------------|------------------------------------------------|-------------------------------------------------------------------------------|
| PROJECT DATA / BUILDING ANALYSIS                     |                                                                                                                                                                                | Revision 2 - SHO                               | 12-14-23                                                                      |
| 711 BATH STREET, SANTA BARBARA, CA.                  |                                                                                                                                                                                |                                                |                                                                               |
| A.P.N.                                               | 037-073-010                                                                                                                                                                    |                                                |                                                                               |
| Address:                                             | 711 Bath Street, Santa Barbara                                                                                                                                                 |                                                |                                                                               |
| Zone:                                                | R-MH (Residential Multi-Unit and Hotel) Zone                                                                                                                                   |                                                |                                                                               |
| Owner:<br>Lot Size:                                  | David Chase, LLC<br>0.20 Acres (8995 sq. ft.)                                                                                                                                  |                                                |                                                                               |
| General Plan Neighborhood:                           | Downtown: West Downtown                                                                                                                                                        | Owner:                                         |                                                                               |
| Type of Construction:                                | V-B                                                                                                                                                                            | David Chase, LLC<br>6539 Camino Venturo        | 22                                                                            |
| High Fire Area:                                      | No                                                                                                                                                                             | Santa Barbara, CA 93                           |                                                                               |
| Parking Calculation:                                 |                                                                                                                                                                                | Tel: 805-453-3305<br>david@davidchaseco        | nstruction com                                                                |
| Existing Parking:                                    |                                                                                                                                                                                | Permitting and Drafting:                       |                                                                               |
| Unit #1 (Residence): 0 S                             | paces                                                                                                                                                                          | Amy Von Protz                                  |                                                                               |
| Unit #2 (Residence): 1 C                             | overed Space                                                                                                                                                                   | 217 San Napoli Drive<br>Goleta, Ca. 93117      |                                                                               |
|                                                      | o the number and type of parking spaces in that 2 covered g spaces are required for the two existing residences.                                                               | Tel: 805-722-0381                              |                                                                               |
| Proposed Parking:                                    |                                                                                                                                                                                | h2owill7@netscape.n                            | et                                                                            |
|                                                      |                                                                                                                                                                                | Surveyor:                                      |                                                                               |
| Unit #1 (Vacation Rental                             |                                                                                                                                                                                | Gilmour Land Surveyi<br>7127 Hollister Ave #25 | 0                                                                             |
| Unit #2 (Residence): 1 L                             | incovered space                                                                                                                                                                | Goleta, Ca. 93117                              |                                                                               |
| Required Parking:                                    |                                                                                                                                                                                | Tel.: 805-685-4500<br>info@gilmourlandsurv     | eying.com                                                                     |
| Unit #1 (Vacation Rental                             | ): 1 spaces                                                                                                                                                                    | Contractor:                                    |                                                                               |
| Unit #2 (Residence): 2 C                             | overed space                                                                                                                                                                   | David Chase Construct                          | tion                                                                          |
|                                                      | spaces credit on the site per SBMC 30.175.020.B.2.a                                                                                                                            | 1109 De La Vina<br>Santa Barbara, Ca.          |                                                                               |
| Land Use:                                            | option LINIT #0 Desidential                                                                                                                                                    | Tel: 805-453-3305                              | o tru 11                                                                      |
| •                                                    | ential - UNIT #2 Residential<br>ation Rental - UNIT #2 Residential                                                                                                             | david@davidchasecor                            | ISTUCTION.COM                                                                 |
| Slope:                                               | 11% (est. from City GIS)                                                                                                                                                       |                                                |                                                                               |
| (E) Structures:                                      |                                                                                                                                                                                |                                                |                                                                               |
| (E) SINGLE FAMIL                                     | Y RES UNIT #1 - (Vacation Rental) - 882 GROSS, 815 NET                                                                                                                         |                                                |                                                                               |
| (E) SINGLE FAMIL                                     | Y RES UNIT #2 - 706 GROSS, 655 NET                                                                                                                                             |                                                |                                                                               |
| (E) 1-CAR GARAGI                                     | E - 200 GROSS, 177 NET                                                                                                                                                         |                                                |                                                                               |
|                                                      | pancy of sq. ft. numbers. At time of original submittal gs were not accessible and unable to be verified for actual                                                            |                                                |                                                                               |
|                                                      | field measurement/survey was provided of (E) buildings prior to                                                                                                                |                                                |                                                                               |
|                                                      | ange of Use.<br>v, Converted or Demolished Non-residential floor area is propose                                                                                               |                                                |                                                                               |
| This project shall comply with:                      |                                                                                                                                                                                |                                                |                                                                               |
| California Residential Co                            | ode 2022 Edition                                                                                                                                                               |                                                |                                                                               |
| California Mechanical Co                             | ode 2022 Edition                                                                                                                                                               |                                                |                                                                               |
| California Plumbing Cod<br>California Electrical Cod | e 2022 Edition                                                                                                                                                                 |                                                |                                                                               |
| California Fire Code:<br>California Energy Code      | 2022 Edition<br>2022 Edition                                                                                                                                                   | IZ                                             |                                                                               |
| California Green Building                            |                                                                                                                                                                                | IЩ                                             |                                                                               |
| All amendments as adop                               | oted in Santa Barbara City Ordinances (NZO) Title 30 and 5919.                                                                                                                 |                                                |                                                                               |
| salvage for reuse of min                             | nagement requirements of CRC R324.1 will be met. Recycle an<br>imum of 50 percent of the non-hazardous construction and dem<br>h CGBC Chapter 4, Division 4.4 (Cal Green Code) |                                                |                                                                               |
| Finish materials including coatings shall meet the   | g adhesives, sealants, caulks, paints and coatings, aerosol pain<br>volatile organic compound (VOC) emission limits in accordance<br>on 4.5 (Cal Green Code)                   | with                                           |                                                                               |
| NOTE: A SEPARATE PUBLIC                              | C WORKS PERMIT IS REQUIRED FOR ALL WORK                                                                                                                                        | VACA                                           |                                                                               |
| PROPOSED WITHIN THE PL                               |                                                                                                                                                                                |                                                |                                                                               |
| NOTE: FIRE SPRINKLER WI                              | LL BE PROVIDED UNDER SEPARATE PERMIT.                                                                                                                                          |                                                |                                                                               |
| DIVERTED TO RECYCLE OF                               | E CONSTRUCTION WASTE GENERATED AT THE SITE IS<br>R SALVAGE PER SECTION 4.408.1 AND CITY ORDINANCE.<br>PROVIDE WASTE AND RECYCLE REMOVAL.                                       |                                                | F                                                                             |
|                                                      |                                                                                                                                                                                |                                                | anta Barbara, CA 93117<br>el: 805-453-3305<br>avid@davidchaseconstruction.com |
| LIST OF DRAWINGS:                                    |                                                                                                                                                                                | -  ⊢≥                                          | U.C                                                                           |
| ARCHITECTURAL:                                       |                                                                                                                                                                                | $  \neq \square$                               | tio                                                                           |
| A1.0 Site Plan, Project S                            | tatistics, Vicinity Map, and Scope of Work                                                                                                                                     | ATN "                                          | uc 7                                                                          |
| SURVEY                                               |                                                                                                                                                                                |                                                | I17<br>str                                                                    |
| A1.1 Site Photos and Ex                              | isting Floor Plans                                                                                                                                                             |                                                | 931<br>con:                                                                   |
|                                                      | I                                                                                                                                                                              |                                                | 0 V 0€                                                                        |
|                                                      | Top of Bank——                                                                                                                                                                  |                                                | CA<br>05<br>ase                                                               |
|                                                      |                                                                                                                                                                                |                                                | a, (<br>33(<br>cha                                                            |
| J <sup>34</sup>                                      | 34.94 Concrete Patio                                                                                                                                                           |                                                | Barbara<br>5-453-3<br>Ødavidc                                                 |
| <b>H</b> 32                                          | •                                                                                                                                                                              | - CH<br>3-00<br>Chase                          | arbar<br>-453-<br>david                                                       |
| ¥30                                                  |                                                                                                                                                                                | <b>G CH</b><br>23-00<br>Chase,<br>Camino       | Ba<br>5<br>⊘dí                                                                |
| <b>∕1</b> ∠8<br>26                                   |                                                                                                                                                                                |                                                | ta B<br>805<br>d@c                                                            |
|                                                      |                                                                                                                                                                                | <b>NIN</b><br><b>120</b><br>5339<br>6539       | Santa<br>Tel: 8(<br>david(                                                    |
| A - Site Sec                                         | tion                                                                                                                                                                           |                                                | Sa<br>Te<br>da                                                                |
|                                                      | 3/32" = 1'-                                                                                                                                                                    |                                                |                                                                               |
|                                                      | $3/32^{-} = 1^{-}$                                                                                                                                                             | ΪŇΠ                                            |                                                                               |
|                                                      |                                                                                                                                                                                |                                                |                                                                               |
|                                                      |                                                                                                                                                                                |                                                |                                                                               |
|                                                      |                                                                                                                                                                                |                                                |                                                                               |
|                                                      |                                                                                                                                                                                | Date:                                          |                                                                               |
|                                                      |                                                                                                                                                                                | Scale: As Noted                                |                                                                               |
|                                                      |                                                                                                                                                                                | Job: Chase                                     |                                                                               |
|                                                      |                                                                                                                                                                                | Chaot No.                                      |                                                                               |
|                                                      |                                                                                                                                                                                | Sheet No.                                      |                                                                               |
|                                                      |                                                                                                                                                                                |                                                | $\mathbf{\cap}$                                                               |
|                                                      |                                                                                                                                                                                | I A1.                                          |                                                                               |
|                                                      |                                                                                                                                                                                |                                                | $\mathbf{\vee}$                                                               |