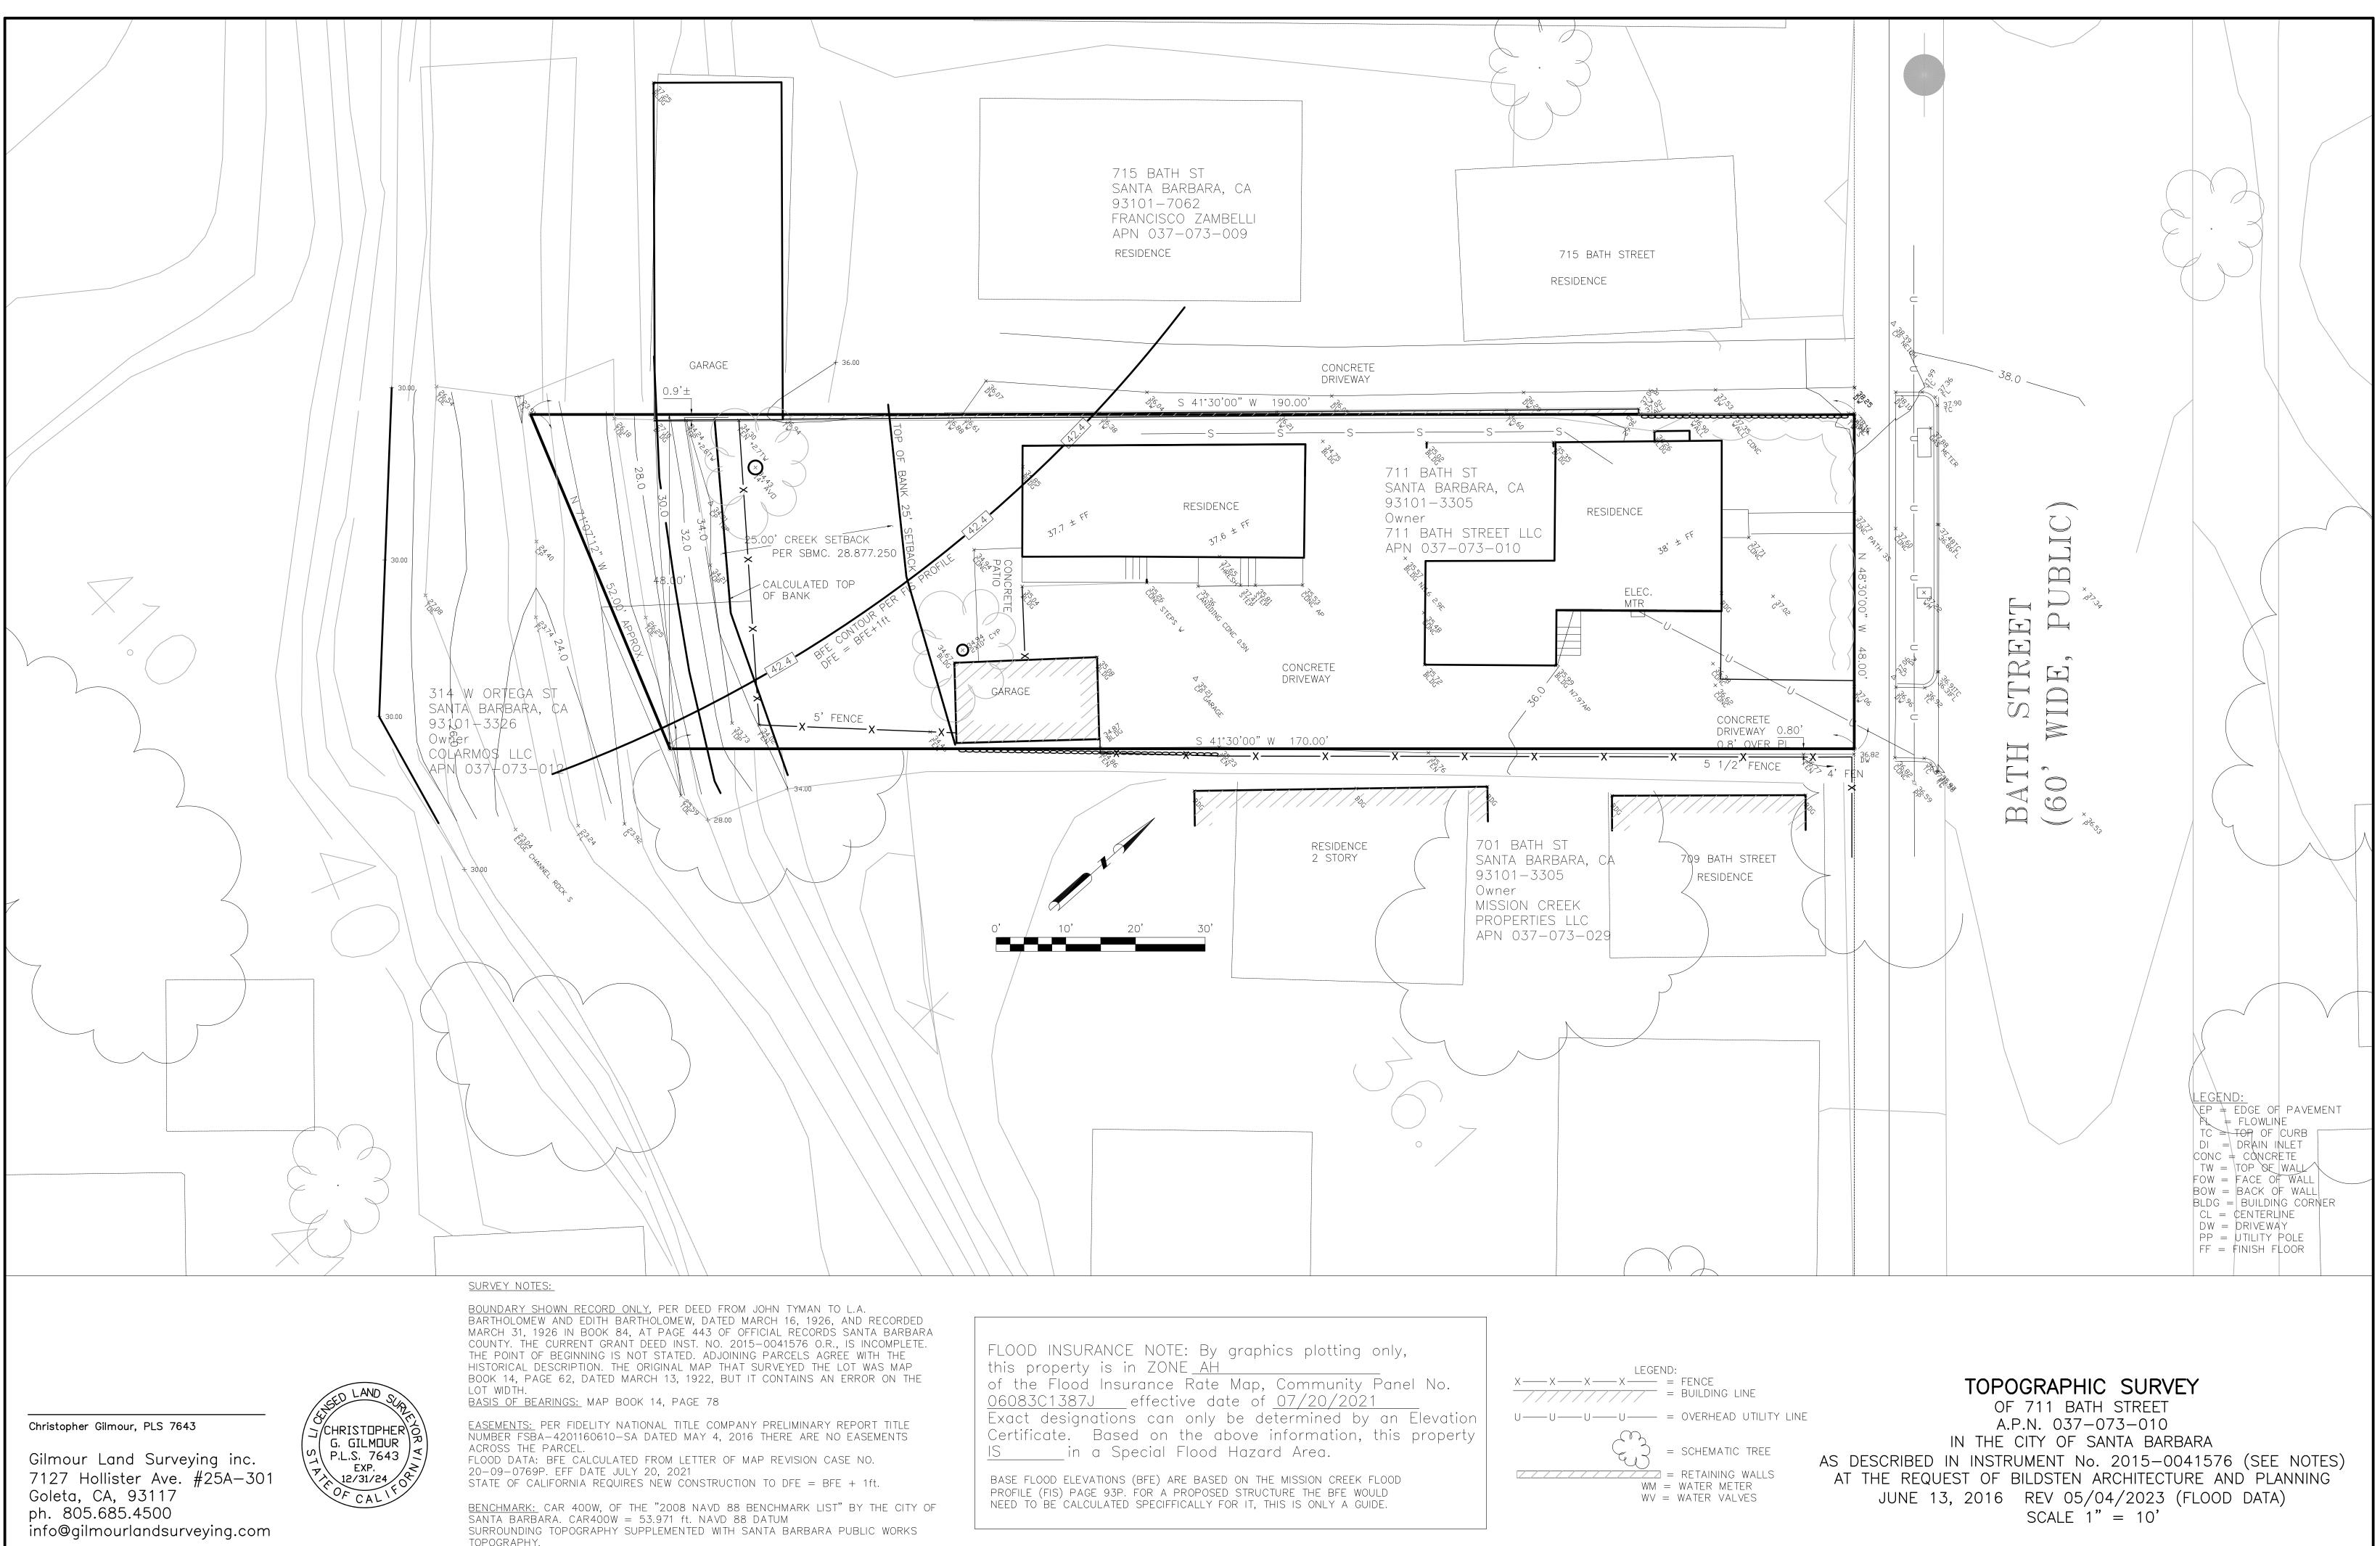

## **EXHIBIT A**

|                                                      |                                                                                                                                                                                | Revisions:                                     | Date:                                                                         |
|------------------------------------------------------|--------------------------------------------------------------------------------------------------------------------------------------------------------------------------------|------------------------------------------------|-------------------------------------------------------------------------------|
| PROJECT DATA / BUILDING ANALYSIS                     |                                                                                                                                                                                | Revision 2 - SHO                               | 12-14-23                                                                      |
| 711 BATH STREET, SANTA BARBARA, CA.                  |                                                                                                                                                                                |                                                |                                                                               |
| A.P.N.                                               | 037-073-010                                                                                                                                                                    |                                                |                                                                               |
| Address:                                             | 711 Bath Street, Santa Barbara                                                                                                                                                 |                                                |                                                                               |
| Zone:                                                | R-MH (Residential Multi-Unit and Hotel) Zone                                                                                                                                   |                                                |                                                                               |
| Owner:<br>Lot Size:                                  | David Chase, LLC<br>0.20 Acres (8995 sq. ft.)                                                                                                                                  |                                                |                                                                               |
| General Plan Neighborhood:                           | Downtown: West Downtown                                                                                                                                                        | Owner:                                         |                                                                               |
| Type of Construction:                                | V-B                                                                                                                                                                            | David Chase, LLC<br>6539 Camino Venturo        | 22                                                                            |
| High Fire Area:                                      | No                                                                                                                                                                             | Santa Barbara, CA 93                           |                                                                               |
| Parking Calculation:                                 |                                                                                                                                                                                | Tel: 805-453-3305<br>david@davidchaseco        | nstruction com                                                                |
| Existing Parking:                                    |                                                                                                                                                                                | Permitting and Drafting:                       |                                                                               |
| Unit #1 (Residence): 0 S                             | paces                                                                                                                                                                          | Amy Von Protz                                  |                                                                               |
| Unit #2 (Residence): 1 C                             | overed Space                                                                                                                                                                   | 217 San Napoli Drive<br>Goleta, Ca. 93117      |                                                                               |
|                                                      | o the number and type of parking spaces in that 2 covered g spaces are required for the two existing residences.                                                               | Tel: 805-722-0381                              |                                                                               |
| Proposed Parking:                                    |                                                                                                                                                                                | h2owill7@netscape.n                            | et                                                                            |
|                                                      |                                                                                                                                                                                | Surveyor:                                      |                                                                               |
| Unit #1 (Vacation Rental                             |                                                                                                                                                                                | Gilmour Land Surveyi<br>7127 Hollister Ave #25 | 0                                                                             |
| Unit #2 (Residence): 1 L                             | incovered space                                                                                                                                                                | Goleta, Ca. 93117                              |                                                                               |
| Required Parking:                                    |                                                                                                                                                                                | Tel.: 805-685-4500<br>info@gilmourlandsurv     | eying.com                                                                     |
| Unit #1 (Vacation Rental                             | ): 1 spaces                                                                                                                                                                    | Contractor:                                    |                                                                               |
| Unit #2 (Residence): 2 C                             | overed space                                                                                                                                                                   | David Chase Construct                          | tion                                                                          |
|                                                      | spaces credit on the site per SBMC 30.175.020.B.2.a                                                                                                                            | 1109 De La Vina<br>Santa Barbara, Ca.          |                                                                               |
| Land Use:                                            | option LINIT #0 Desidential                                                                                                                                                    | Tel: 805-453-3305                              | o tru 11                                                                      |
| •                                                    | ential - UNIT #2 Residential<br>ation Rental - UNIT #2 Residential                                                                                                             | david@davidchasecor                            | ISTUCTION.COM                                                                 |
| Slope:                                               | 11% (est. from City GIS)                                                                                                                                                       |                                                |                                                                               |
| (E) Structures:                                      |                                                                                                                                                                                |                                                |                                                                               |
| (E) SINGLE FAMIL                                     | Y RES UNIT #1 - (Vacation Rental) - 882 GROSS, 815 NET                                                                                                                         |                                                |                                                                               |
| (E) SINGLE FAMIL                                     | Y RES UNIT #2 - 706 GROSS, 655 NET                                                                                                                                             |                                                |                                                                               |
| (E) 1-CAR GARAGI                                     | E - 200 GROSS, 177 NET                                                                                                                                                         |                                                |                                                                               |
|                                                      | pancy of sq. ft. numbers. At time of original submittal gs were not accessible and unable to be verified for actual                                                            |                                                |                                                                               |
|                                                      | field measurement/survey was provided of (E) buildings prior to                                                                                                                |                                                |                                                                               |
|                                                      | ange of Use.<br>v, Converted or Demolished Non-residential floor area is propose                                                                                               |                                                |                                                                               |
| This project shall comply with:                      |                                                                                                                                                                                |                                                |                                                                               |
| California Residential Co                            | ode 2022 Edition                                                                                                                                                               |                                                |                                                                               |
| California Mechanical Co                             | ode 2022 Edition                                                                                                                                                               |                                                |                                                                               |
| California Plumbing Cod<br>California Electrical Cod | e 2022 Edition                                                                                                                                                                 |                                                |                                                                               |
| California Fire Code:<br>California Energy Code      | 2022 Edition<br>2022 Edition                                                                                                                                                   | IZ                                             |                                                                               |
| California Green Building                            |                                                                                                                                                                                | IЩ                                             |                                                                               |
| All amendments as adop                               | oted in Santa Barbara City Ordinances (NZO) Title 30 and 5919.                                                                                                                 |                                                |                                                                               |
| salvage for reuse of min                             | nagement requirements of CRC R324.1 will be met. Recycle an<br>imum of 50 percent of the non-hazardous construction and dem<br>h CGBC Chapter 4, Division 4.4 (Cal Green Code) |                                                |                                                                               |
| Finish materials including coatings shall meet the   | g adhesives, sealants, caulks, paints and coatings, aerosol pain<br>volatile organic compound (VOC) emission limits in accordance<br>on 4.5 (Cal Green Code)                   | with                                           |                                                                               |
| NOTE: A SEPARATE PUBLIC                              | C WORKS PERMIT IS REQUIRED FOR ALL WORK                                                                                                                                        | VACA                                           |                                                                               |
| PROPOSED WITHIN THE PL                               |                                                                                                                                                                                |                                                |                                                                               |
| NOTE: FIRE SPRINKLER WI                              | LL BE PROVIDED UNDER SEPARATE PERMIT.                                                                                                                                          |                                                |                                                                               |
| DIVERTED TO RECYCLE OF                               | E CONSTRUCTION WASTE GENERATED AT THE SITE IS<br>R SALVAGE PER SECTION 4.408.1 AND CITY ORDINANCE.<br>PROVIDE WASTE AND RECYCLE REMOVAL.                                       |                                                | F                                                                             |
|                                                      |                                                                                                                                                                                |                                                | anta Barbara, CA 93117<br>el: 805-453-3305<br>avid@davidchaseconstruction.com |
| LIST OF DRAWINGS:                                    |                                                                                                                                                                                | -  ⊢≥                                          | U.C                                                                           |
| ARCHITECTURAL:                                       |                                                                                                                                                                                | $  \neq \square$                               | tio                                                                           |
| A1.0 Site Plan, Project S                            | tatistics, Vicinity Map, and Scope of Work                                                                                                                                     | ATN "                                          | uc 7                                                                          |
| SURVEY                                               |                                                                                                                                                                                |                                                | I17<br>str                                                                    |
| A1.1 Site Photos and Ex                              | isting Floor Plans                                                                                                                                                             |                                                | 931<br>con:                                                                   |
|                                                      | I                                                                                                                                                                              |                                                | 0 V 0€                                                                        |
|                                                      | Top of Bank——                                                                                                                                                                  |                                                | CA<br>05<br>ase                                                               |
|                                                      |                                                                                                                                                                                |                                                | a, (<br>33(<br>cha                                                            |
| J <sup>34</sup>                                      | 34.94 Concrete Patio                                                                                                                                                           |                                                | Barbara<br>5-453-3<br>Ødavidc                                                 |
| <b>H</b> 32                                          | •                                                                                                                                                                              | - CH<br>3-00<br>Chase                          | arbar<br>-453-<br>david                                                       |
| ¥30                                                  |                                                                                                                                                                                | <b>G CH</b><br>23-00<br>Chase,<br>Camino       | Ba<br>5<br>⊘dí                                                                |
| <b>∕1</b> ∠8<br>26                                   |                                                                                                                                                                                |                                                | ta B<br>805<br>d@c                                                            |
|                                                      |                                                                                                                                                                                | <b>NIN</b><br><b>120</b><br>5339<br>6539       | Santa<br>Tel: 8(<br>david(                                                    |
| A - Site Sec                                         | tion                                                                                                                                                                           |                                                | Sa<br>Te<br>da                                                                |
|                                                      | 3/32" = 1'-                                                                                                                                                                    |                                                |                                                                               |
|                                                      | $3/32^{-} = 1^{-}$                                                                                                                                                             | ΪŇΠ                                            |                                                                               |
|                                                      |                                                                                                                                                                                |                                                |                                                                               |
|                                                      |                                                                                                                                                                                |                                                |                                                                               |
|                                                      |                                                                                                                                                                                |                                                |                                                                               |
|                                                      |                                                                                                                                                                                | Date:                                          |                                                                               |
|                                                      |                                                                                                                                                                                | Scale: As Noted                                |                                                                               |
|                                                      |                                                                                                                                                                                | Job: Chase                                     |                                                                               |
|                                                      |                                                                                                                                                                                | Chaot No.                                      |                                                                               |
|                                                      |                                                                                                                                                                                | Sheet No.                                      |                                                                               |
|                                                      |                                                                                                                                                                                |                                                | $\mathbf{\cap}$                                                               |
|                                                      |                                                                                                                                                                                | I A1.                                          |                                                                               |
|                                                      |                                                                                                                                                                                |                                                | $\mathbf{\vee}$                                                               |