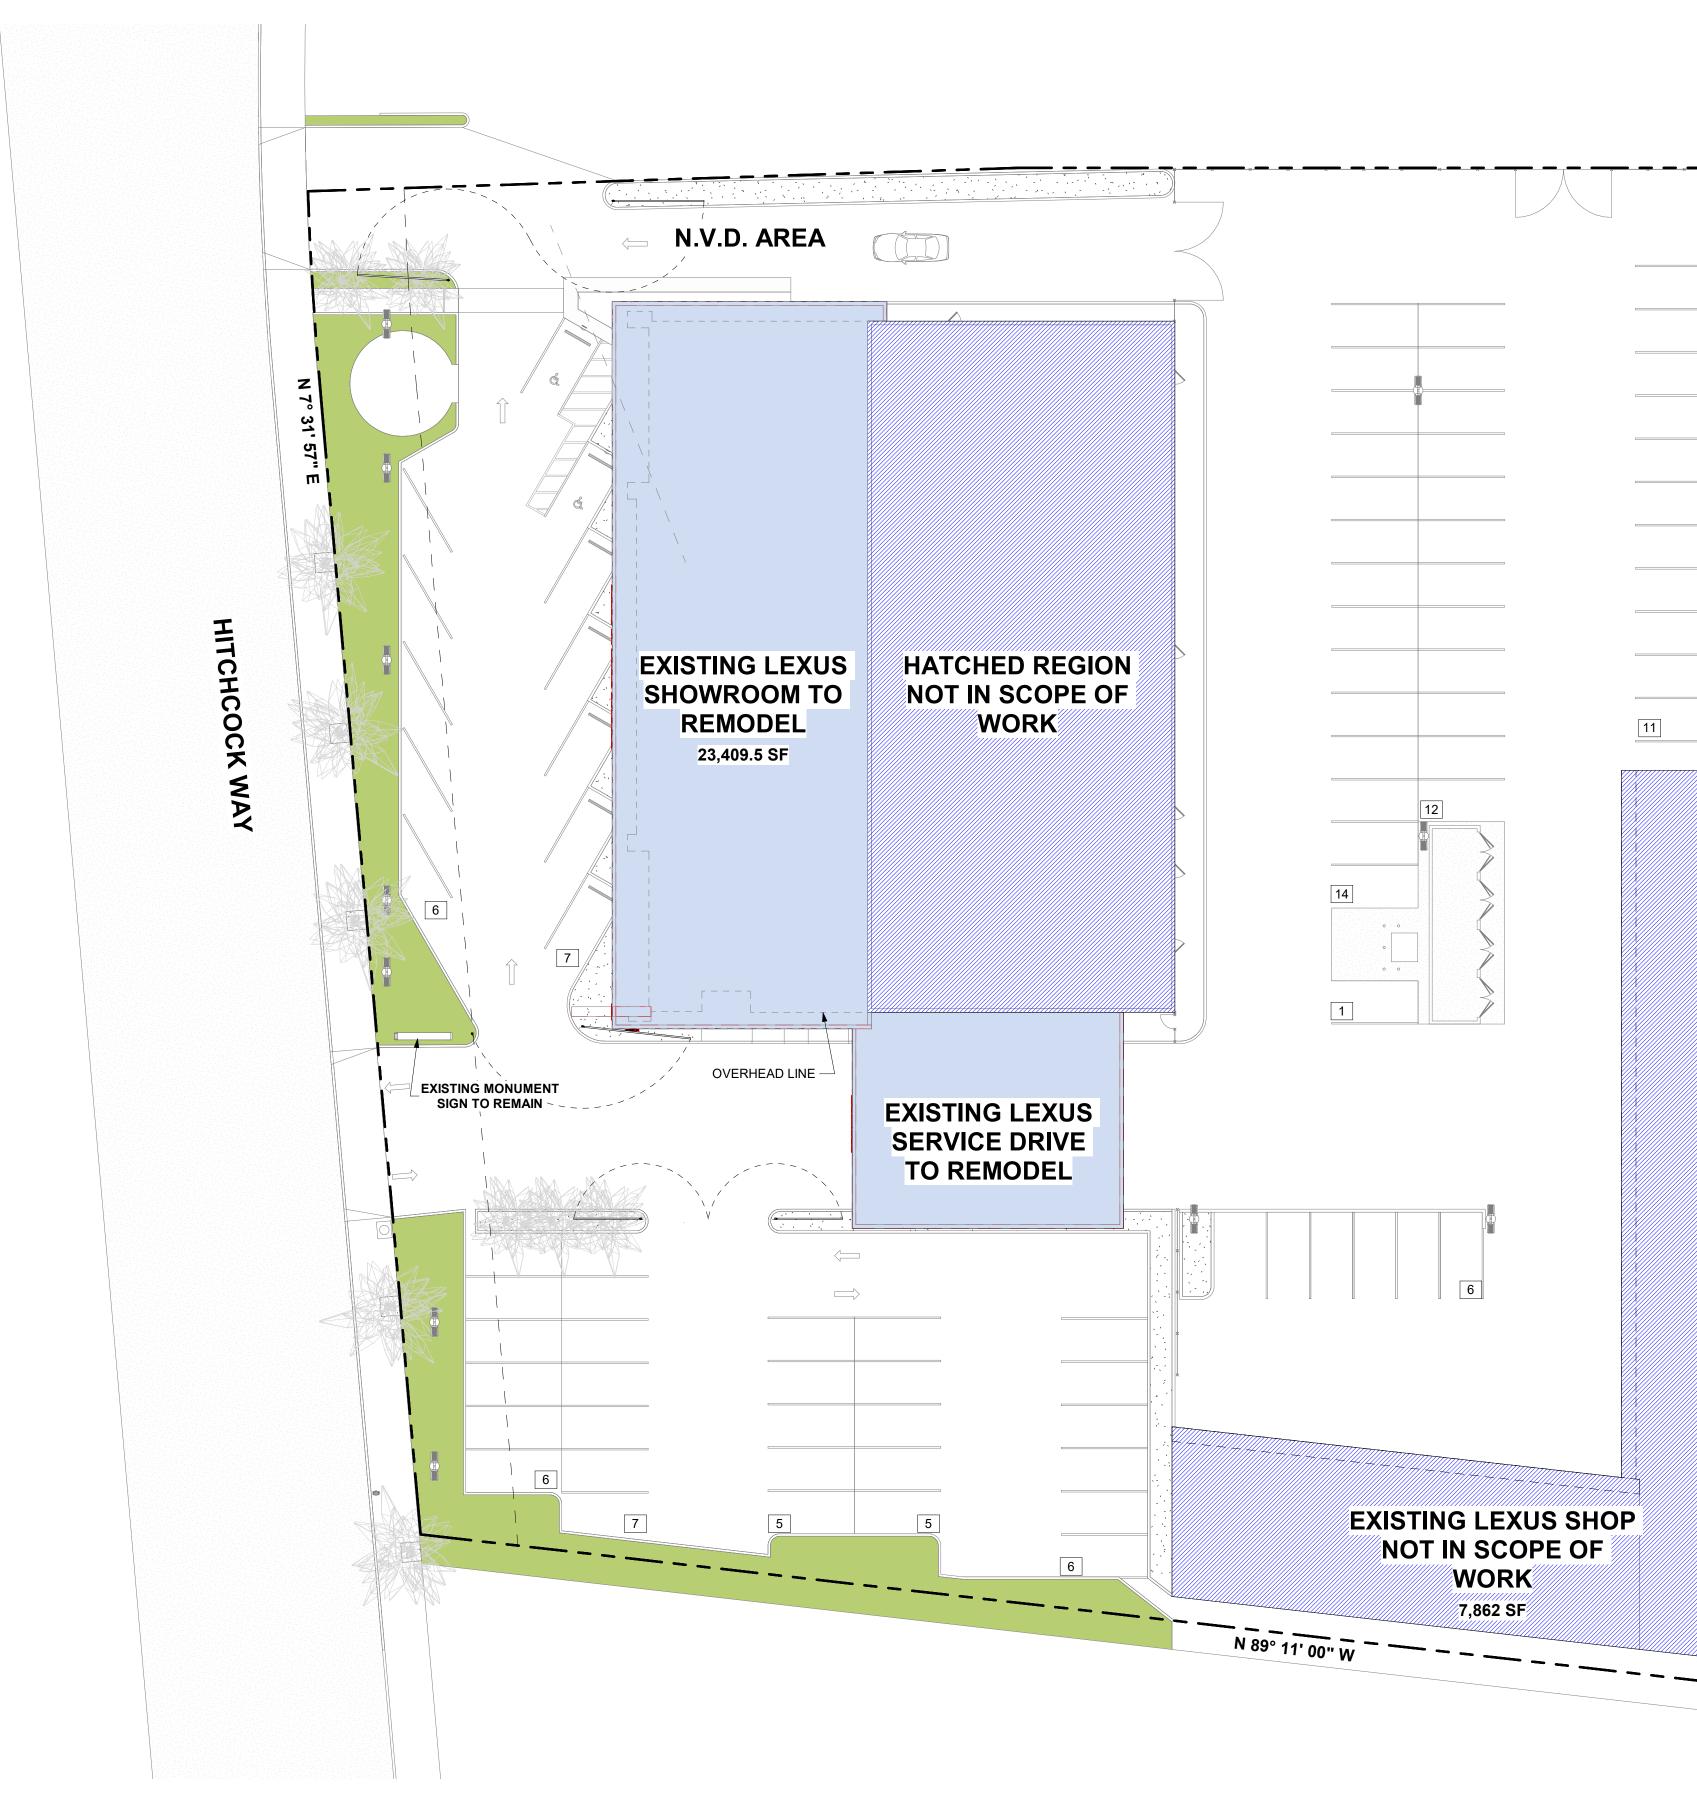

| BUILDING A                                           | REA SU      | MMARY         |                              | PARKING                 |               | AN EXIST                                        |                                                       |                      |                     |            |
|------------------------------------------------------|-------------|---------------|------------------------------|-------------------------|---------------|-------------------------------------------------|-------------------------------------------------------|----------------------|---------------------|------------|
| BUILDING                                             | NET<br>AREA | GROSS<br>AREA | BUILDING                     | NET<br>AREA             | GROSS<br>AREA | CITY OF SANTA BARE<br>SANTA BARBARA, COASTAL, T |                                                       |                      |                     |            |
| BUILDING A                                           |             |               | BUILDING B                   |                         |               | SEC. 28.90.100 - PARKING REQ                    |                                                       |                      |                     | SITE       |
| FIRST FLOOR:                                         |             |               | FIRST FLOOR:                 |                         |               | USE<br>CLASSIFICATION                           | MIN. OFF-STREET<br>PARKING REQ.                       | G.F.A                | PARKING<br>REQUIRED | ASSESOR'S  |
| SHOWROOM, OFFICES,<br>CUSTOMER LOUNGE<br>AND STORAGE | 15,500 SF   | 15,973 SF     | SERVICE AND WASH<br>BAYS     | 6,852 SF 6,987 SF       |               | OFFICE,<br>COMMERICAL, AND                      | OFFICE OR ADMINISTRATIVE ACTIV<br>1 SPACES PER 250 SF | /ITY:<br>23,409.5 SF | 94                  | ZONING DIS |
|                                                      |             |               | RESTROOMS, LOCKER            | 850 SF                  | 875 SF        | INDUSTRIAL USES                                 | OFFICE OR ADMINISTRATIVE ACTIV<br>1 SPACES PER 250 SF | /ITY:<br>7,862 SF    | 17                  | GENERAL P  |
|                                                      |             |               | ROOMS AND<br>COMPRESSOR ROOM |                         |               |                                                 |                                                       |                      |                     | LOT SIZE   |
| SECOND FLOOR:                                        |             |               |                              |                         |               |                                                 |                                                       | TOTAL:               | 111                 | AVERAGE S  |
| PARTS STORAGE                                        | 6,790.5 SF  | 7,436.5 SF    | CANOPY                       | 1,023 SF                | 1,023 SF      |                                                 |                                                       |                      |                     |            |
| OTAL                                                 | 22,290.5 SF | 23,409.5 SF   | TOTAL                        | TOTAL 7,702 SF 7,862 SF |               | TOTAL PARKING:                                  | REQUIRED: 111                                         | PROVIDED: <b>198</b> |                     |            |

# DESCRIPTION:

| ILITY DEALERSHIP REMODEL. |                                                             |  |  |  |  |  |  |  |  |
|---------------------------|-------------------------------------------------------------|--|--|--|--|--|--|--|--|
| ILS                       |                                                             |  |  |  |  |  |  |  |  |
| UMBER (APN)               | 051-240-029                                                 |  |  |  |  |  |  |  |  |
|                           | RS-7.5 ((RESIDENTIAL SINGLE UNIT)<br>/ACS/USS               |  |  |  |  |  |  |  |  |
| STAL LAND USE PLAN        | COMMERCIAL/MEDIUM-HIGH DENSITY<br>RESIDENTIAL (15-27 DU/AC) |  |  |  |  |  |  |  |  |
|                           | 2.67 ACRES: APPROX.129,828 SF                               |  |  |  |  |  |  |  |  |
|                           | 6% (EST. FROM CITY GIS)                                     |  |  |  |  |  |  |  |  |
|                           |                                                             |  |  |  |  |  |  |  |  |

1 <u>DEMO - SITE</u> 1" = 20'-0"

DE

THIS DRAWING AND THE BIM/CAD FILE FROM WHICH IT HAS BEEN GENERATED ARE PROVIDED AS AN INSTRUMENT OF SERVICE FOR THIS PROJECT. THESE DOCUMENTS, DATA AND DESIGNS FOR PURPOSES OTHER THAN THOSE ASSOCIATED WITH THIS PROJECT WITHOUT THE EXPRESSED, WRITTEN PERMISSION OF GOREE ARCHITECTS, INC. IS PROHIBITED

| z   | 0 5 10 | 20  | 40      |
|-----|--------|-----|---------|
| EMO | SITI   | ΕP  | LAN     |
|     |        | 03/ | 14/2024 |

THIS DRAWING AND THE BIM/CAD FILE FROM WHICH IT HAS BEEN GENERATED ARE PROVIDED AS AN INSTRUMENT OF SERVICE FOR THIS PROJECT. THESE DOCUMENTS, DATA AND DESIGNS FOR PURPOSES OTHER THAN THOSE ASSOCIATED WITH THIS PROJECT WITHOUT THE EXPRESSED, WRITTEN PERMISSION OF GOREE ARCHITECTS, INC. ANY USE OF THESE DOCUMENTS, DATA AND DESIGNS FOR PURPOSES OTHER THAN THOSE ASSOCIATED WITH THIS PROJECT WITHOUT THE EXPRESSED, WRITTEN PERMISSION OF GOREE ARCHITECTS, INC. ANY USE OF THESE DOCUMENTS, DATA AND DESIGNS FOR PURPOSES OTHER THAN THOSE ASSOCIATED WITH THIS PROJECT WITHOUT THE EXPRESSED, WRITTEN PERMISSION OF GOREE ARCHITECTS, INC. ANY USE OF THESE DOCUMENTS, DATA AND DESIGNS FOR PURPOSES OTHER THAN THOSE ASSOCIATED WITH THIS PROJECT WITHOUT THE EXPRESSED, WRITTEN PERMISSION OF GOREE ARCHITECTS, INC. IS PROHIBITED