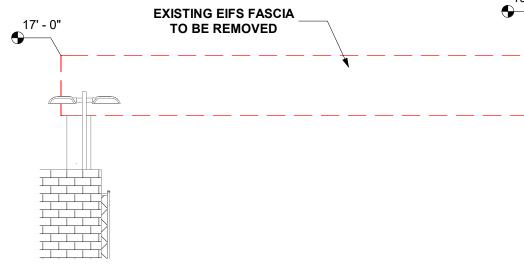

**EXISTING EIFS FASCIA** 

TO BE REMOVED

ġ Ę

20' - 4"

**9**—

\_17' - 0" - **---**---

|   | 20' - 4" |         |        |                                              |           |        |           |       |                  |      |     |          |                  |             |      |  |          |          |           |          |          |      |          |                   |      |          |                                              |          |    |
|---|----------|---------|--------|----------------------------------------------|-----------|--------|-----------|-------|------------------|------|-----|----------|------------------|-------------|------|--|----------|----------|-----------|----------|----------|------|----------|-------------------|------|----------|----------------------------------------------|----------|----|
| 6 | 19' - 0" |         |        |                                              |           |        |           |       |                  |      |     |          |                  |             |      |  |          |          |           |          |          |      |          |                   |      |          |                                              |          |    |
| U |          |         |        |                                              |           |        |           |       |                  | 1,1, |     |          |                  | 1,1         |      |  |          |          |           |          |          | 1,1, |          |                   | <br> |          | <br>                                         |          |    |
|   | \<br>\   |         |        |                                              |           |        |           |       |                  |      |     |          |                  |             |      |  |          |          |           |          |          |      |          |                   |      |          |                                              |          | _  |
|   |          | 1       |        |                                              |           |        |           |       |                  |      |     |          |                  |             | -    |  |          |          |           |          |          |      |          |                   |      |          |                                              |          | ⊥  |
|   |          |         |        |                                              |           |        |           |       |                  |      |     |          |                  |             |      |  |          |          |           |          |          |      |          |                   |      |          |                                              |          | -  |
|   |          | 」 ┝┲┺┲┙ | └┰└┰└┰ | └┰└┰└┰                                       |           | └┰┸┰┸┲ | ┶┰┶┰┶     | ┰┸┰┸┲ |                  |      |     |          |                  | <u> </u>    | ┯┷┯┙ |  |          |          | <u> </u>  |          | ┶┰┶┰     |      |          |                   |      | ┍┶┍┶     | +                                            |          |    |
|   |          |         |        |                                              |           |        |           |       |                  |      |     |          |                  |             |      |  |          |          |           |          |          |      |          |                   |      |          |                                              |          | -  |
|   |          |         |        |                                              |           |        |           |       |                  |      |     |          |                  |             |      |  |          |          |           |          |          |      |          |                   |      |          |                                              |          | -  |
|   |          |         |        |                                              |           |        |           |       |                  |      |     |          |                  |             |      |  |          |          |           |          |          |      |          |                   |      |          | <u>'                                    </u> |          | T  |
|   |          |         |        |                                              |           |        | · _ · _ · |       | <u>'</u> – ' – ' |      |     | <u>'</u> | <u>'</u> – ' – ' | - <u></u> - |      |  | $\top$   | <u> </u> | - <u></u> | <u>'</u> | · _ · _  |      | <u> </u> |                   |      |          | T ' T ' T                                    | <u> </u> | -  |
|   |          |         |        |                                              |           |        |           |       |                  |      |     |          |                  |             |      |  |          |          |           |          |          |      |          |                   |      |          |                                              |          |    |
|   |          |         |        |                                              |           |        |           |       |                  |      |     |          |                  |             |      |  |          |          |           |          |          |      |          |                   |      |          |                                              |          |    |
|   |          |         |        |                                              |           |        |           |       |                  |      |     |          |                  |             |      |  |          |          |           |          |          |      |          |                   |      |          | <br>                                         |          |    |
|   |          |         |        |                                              |           |        |           |       |                  |      |     |          |                  |             |      |  |          |          |           |          |          |      |          |                   |      |          |                                              |          | _  |
|   |          |         |        |                                              |           |        |           |       |                  |      |     |          |                  |             |      |  |          |          |           |          |          |      |          |                   |      |          |                                              |          | д_ |
|   |          |         |        |                                              |           |        |           | ┶┲┶┲┷ |                  |      |     |          |                  |             | ┟╷└╷ |  |          |          |           |          |          |      |          |                   |      |          | ┵┯┸┯┸                                        |          | -  |
|   |          |         |        |                                              |           |        |           |       |                  |      |     | -        |                  | - I         | ┝┙┯┙ |  |          |          |           |          |          |      |          |                   |      |          |                                              |          | д_ |
|   |          |         |        | ┍┶┲┶┲┷                                       |           |        |           | ┶┰┶┰┶ |                  |      |     | 1        |                  | - I         |      |  | <u> </u> |          |           |          |          |      |          |                   |      |          | ┵┰┸┰┸                                        |          | -  |
|   |          |         |        |                                              |           |        |           |       |                  |      |     | 1        |                  | - I         |      |  |          |          |           |          |          |      |          |                   |      |          |                                              |          | -  |
|   |          |         |        |                                              | - <u></u> |        |           |       |                  |      | 517 | 1        |                  |             |      |  |          |          |           |          |          |      |          |                   |      | <u>'</u> | <u> </u>                                     |          | T  |
|   |          |         |        | <u>'                                    </u> |           |        |           |       | <u>'</u>         |      |     | 1        |                  |             |      |  |          | <u> </u> | <u> </u>  |          | <u>'</u> |      |          | $\langle \rangle$ |      |          |                                              |          | -  |
|   |          |         | 1 1    |                                              |           |        |           |       |                  |      |     | 1        |                  |             |      |  |          |          |           |          |          |      |          |                   |      | · _ · _  | · · · · ·                                    |          | T  |
|   |          |         |        |                                              |           |        |           |       |                  |      |     |          |                  |             |      |  |          |          |           |          |          |      |          |                   |      |          |                                              |          |    |
|   |          |         |        |                                              |           |        |           |       |                  |      |     |          |                  |             |      |  |          |          |           |          |          |      |          |                   |      |          |                                              |          |    |
|   |          |         |        |                                              |           |        |           |       |                  |      |     |          |                  |             |      |  |          |          |           |          |          |      |          |                   |      |          |                                              |          | _  |
|   |          |         |        |                                              |           | 3      |           |       |                  |      |     |          |                  | 1           |      |  |          |          |           |          |          |      |          |                   |      |          |                                              |          |    |
|   |          |         |        |                                              |           |        |           |       |                  |      |     |          |                  |             |      |  |          |          |           |          |          |      |          |                   |      |          |                                              |          | _  |
|   |          |         | I  -   |                                              | -10       |        |           |       | $\downarrow$     |      |     | -        |                  |             |      |  | -        |          |           |          | ┶┯┶┯     |      |          |                   |      | ┍┶┲┶     |                                              |          | _  |
|   |          |         | Ⅰ ⊩    |                                              | -18       |        |           | ┶┰┶┰┶ |                  |      |     | -        |                  |             |      |  |          |          |           |          |          |      |          | /                 |      |          | ┵┰┵┰┵                                        |          | -  |
|   |          |         |        |                                              |           |        |           |       |                  | 1V   |     | -        |                  |             |      |  |          |          | 1 1       |          |          |      | 1 1      |                   |      |          |                                              |          |    |
|   |          |         |        |                                              |           |        |           |       |                  |      |     |          |                  |             |      |  |          |          |           |          |          |      |          |                   |      |          |                                              |          |    |
|   |          |         |        |                                              |           |        |           |       |                  |      |     |          |                  |             |      |  |          |          |           |          |          |      |          |                   |      |          |                                              |          |    |

19' - 0"

 $2 \frac{\text{DEMO BUILDING ELEVATION - WEST}}{1/8" = 1'-0"}$ 

 $3 \frac{\text{DEMO BUILDING ELEVATION - NORTH}}{1/8" = 1'-0"}$ 

4  $\frac{\text{DEMO BUILDING ELEVATION - SOUTH}}{1/8" = 1'-0"}$ 