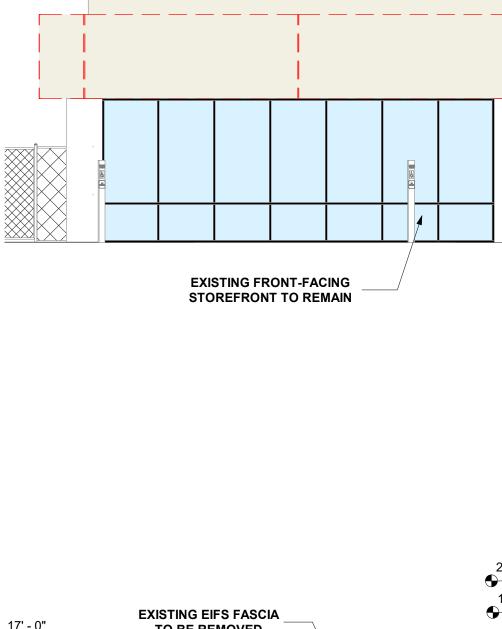

19' - 0"

 $2 \frac{\text{DEMO BUILDING ELEVATION - WEST}}{1/8" = 1'-0"}$ 

 $3 \frac{\text{DEMO BUILDING ELEVATION - NORTH}}{1/8" = 1'-0"}$ 

4  $\frac{\text{DEMO BUILDING ELEVATION - SOUTH}}{1/8" = 1'-0"}$ 