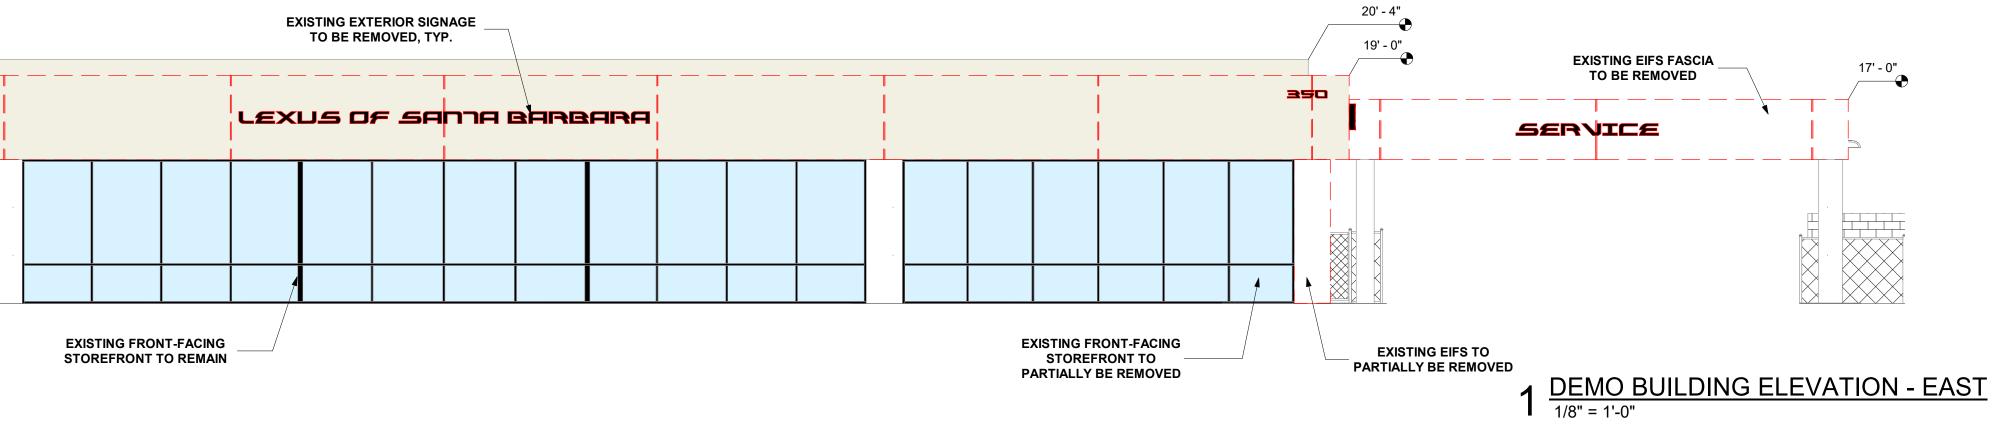

**EXISTING EIFS FASCIA** 

TO BE REMOVED

ġ Ę

20' - 4"

**9**—

\_17' - 0" - **---**---

|   | 20' - 4" |         |        |                                              |           |        |           |       |                  |      |     |          |                  |             |      |  |          |          |           |          |          |      |          |                   |      |          |                                              |          |    |
|---|----------|---------|--------|----------------------------------------------|-----------|--------|-----------|-------|------------------|------|-----|----------|------------------|-------------|------|--|----------|----------|-----------|----------|----------|------|----------|-------------------|------|----------|----------------------------------------------|----------|----|
| 6 | 19' - 0" |         |        |                                              |           |        |           |       |                  |      |     |          |                  |             |      |  |          |          |           |          |          |      |          |                   |      |          |                                              |          |    |
| U |          |         |        |                                              |           |        |           |       |                  | 1,1, |     |          |                  | 1,1         |      |  |          |          |           |          |          | 1,1, |          |                   | <br> |          | <br>                                         |          |    |
|   | \<br>\   |         |        |                                              |           |        |           |       |                  |      |     |          |                  |             |      |  |          |          |           |          |          |      |          |                   |      |          |                                              |          | _  |
|   |          | 1       |        |                                              |           |        |           |       |                  |      |     |          |                  |             | -    |  |          |          |           |          |          |      |          |                   |      |          |                                              |          | ⊥  |
|   |          |         |        |                                              |           |        |           |       |                  |      |     |          |                  |             |      |  |          |          |           |          |          |      |          |                   |      |          |                                              |          | -  |
|   |          | 」 ┝┲┺┲┙ | └┰└┰└┰ | └┰└┰└┰                                       |           | └┰┸┰┸┲ | ┶┰┶┰┶     | ┰┸┰┸┲ |                  |      |     |          |                  | <u> </u>    | ┯┷┯┙ |  |          |          | <u> </u>  |          | ┶┰┶┰     |      |          |                   |      | ┍┶┍┶     | +                                            |          |    |
|   |          |         |        |                                              |           |        |           |       |                  |      |     |          |                  |             |      |  |          |          |           |          |          |      |          |                   |      |          |                                              |          | -  |
|   |          |         |        |                                              |           |        |           |       |                  |      |     |          |                  |             |      |  |          |          |           |          |          |      |          |                   |      |          |                                              |          | -  |
|   |          |         |        |                                              |           |        |           |       |                  |      |     |          |                  |             |      |  |          |          |           |          |          |      |          |                   |      |          | <u>'                                    </u> |          | T  |
|   |          |         |        |                                              |           |        | · _ · _ · |       | <u>'</u> – ' – ' |      |     | <u>'</u> | <u>'</u> – ' – ' | - <u></u> - |      |  | $\top$   | <u> </u> | - <u></u> | <u>'</u> | · _ · _  |      | <u> </u> |                   |      |          | T ' T ' T                                    | <u> </u> | -  |
|   |          |         |        |                                              |           |        |           |       |                  |      |     |          |                  |             |      |  |          |          |           |          |          |      |          |                   |      |          |                                              |          |    |
|   |          |         |        |                                              |           |        |           |       |                  |      |     |          |                  |             |      |  |          |          |           |          |          |      |          |                   |      |          |                                              |          |    |
|   |          |         |        |                                              |           |        |           |       |                  |      |     |          |                  |             |      |  |          |          |           |          |          |      |          |                   |      |          | <br>                                         |          |    |
|   |          |         |        |                                              |           |        |           |       |                  |      |     |          |                  |             |      |  |          |          |           |          |          |      |          |                   |      |          |                                              |          | _  |
|   |          |         |        |                                              |           |        |           |       |                  |      |     |          |                  |             |      |  |          |          |           |          |          |      |          |                   |      |          |                                              |          | д_ |
|   |          |         |        |                                              |           |        |           | ┶┲┶┲┷ |                  |      |     |          |                  |             | ┟╷└╷ |  |          |          |           |          |          |      |          |                   |      |          | ┵┯┸┯┸                                        |          | -  |
|   |          |         |        |                                              |           |        |           |       |                  |      |     | -        |                  | - I         | ┝┙┯┙ |  |          |          |           |          |          |      |          |                   |      |          |                                              |          | д_ |
|   |          |         |        | ┍┶┲┶┲┷                                       |           |        |           | ┶┰┶┰┶ |                  |      |     | 1        |                  | - I         |      |  | <u> </u> |          |           |          |          |      |          |                   |      |          | ┵┰┸┰┸                                        |          | -  |
|   |          |         |        |                                              |           |        |           |       |                  |      |     | 1        |                  | - I         |      |  |          |          |           |          |          |      |          |                   |      |          |                                              |          | -  |
|   |          |         |        |                                              | - <u></u> |        |           |       |                  |      | 517 | 1        |                  |             |      |  |          |          |           |          |          |      |          |                   |      | <u>'</u> | <u> </u>                                     |          | T  |
|   |          |         |        | <u>'                                    </u> |           |        |           |       | <u>'</u>         |      |     | 1        |                  |             |      |  |          | <u> </u> | <u> </u>  |          | <u>'</u> |      |          | $\langle \rangle$ |      |          |                                              |          | -  |
|   |          |         | 1 1    |                                              |           |        |           |       |                  |      |     | 1        |                  |             |      |  |          |          |           |          |          |      |          |                   |      | · _ · _  | · · · · ·                                    |          | T  |
|   |          |         |        |                                              |           |        |           |       |                  |      |     |          |                  |             |      |  |          |          |           |          |          |      |          |                   |      |          |                                              |          |    |
|   |          |         |        |                                              |           |        |           |       |                  |      |     |          |                  |             |      |  |          |          |           |          |          |      |          |                   |      |          |                                              |          |    |
|   |          |         |        |                                              |           |        |           |       |                  |      |     |          |                  |             |      |  |          |          |           |          |          |      |          |                   |      |          |                                              |          | _  |
|   |          |         |        |                                              |           | 3      |           |       |                  |      |     |          |                  | 1           |      |  |          |          |           |          |          |      |          |                   |      |          |                                              |          |    |
|   |          |         |        |                                              |           |        |           |       |                  |      |     |          |                  |             |      |  |          |          |           |          |          |      |          |                   |      |          |                                              |          | _  |
|   |          |         | I  -   |                                              | -10       |        |           |       | $\downarrow$     |      |     | -        |                  |             |      |  | -        |          |           |          | ┶┯┶┯     |      |          |                   |      | ┍┶┲┶     |                                              |          | _  |
|   |          |         | Ⅰ ⊩    |                                              | -18       |        |           | ┶┰┶┰┶ |                  |      |     | -        |                  |             |      |  |          |          |           |          |          |      |          | /                 |      |          | ┵┰┵┰┵                                        |          | -  |
|   |          |         |        |                                              |           |        |           |       |                  | 1V   |     | -        |                  |             |      |  |          |          | 1 1       |          |          |      | 1 1      |                   |      |          |                                              |          |    |
|   |          |         |        |                                              |           |        |           |       |                  |      |     |          |                  |             |      |  |          |          |           |          |          |      |          |                   |      |          |                                              |          |    |
|   |          |         |        |                                              |           |        |           |       |                  |      |     |          |                  |             |      |  |          |          |           |          |          |      |          |                   |      |          |                                              |          |    |

19' - 0"

 $2 \frac{\text{DEMO BUILDING ELEVATION - WEST}}{1/8" = 1'-0"}$ 

 $3 \frac{\text{DEMO BUILDING ELEVATION - NORTH}}{1/8" = 1'-0"}$ 

4  $\frac{\text{DEMO BUILDING ELEVATION - SOUTH}}{1/8" = 1'-0"}$ 