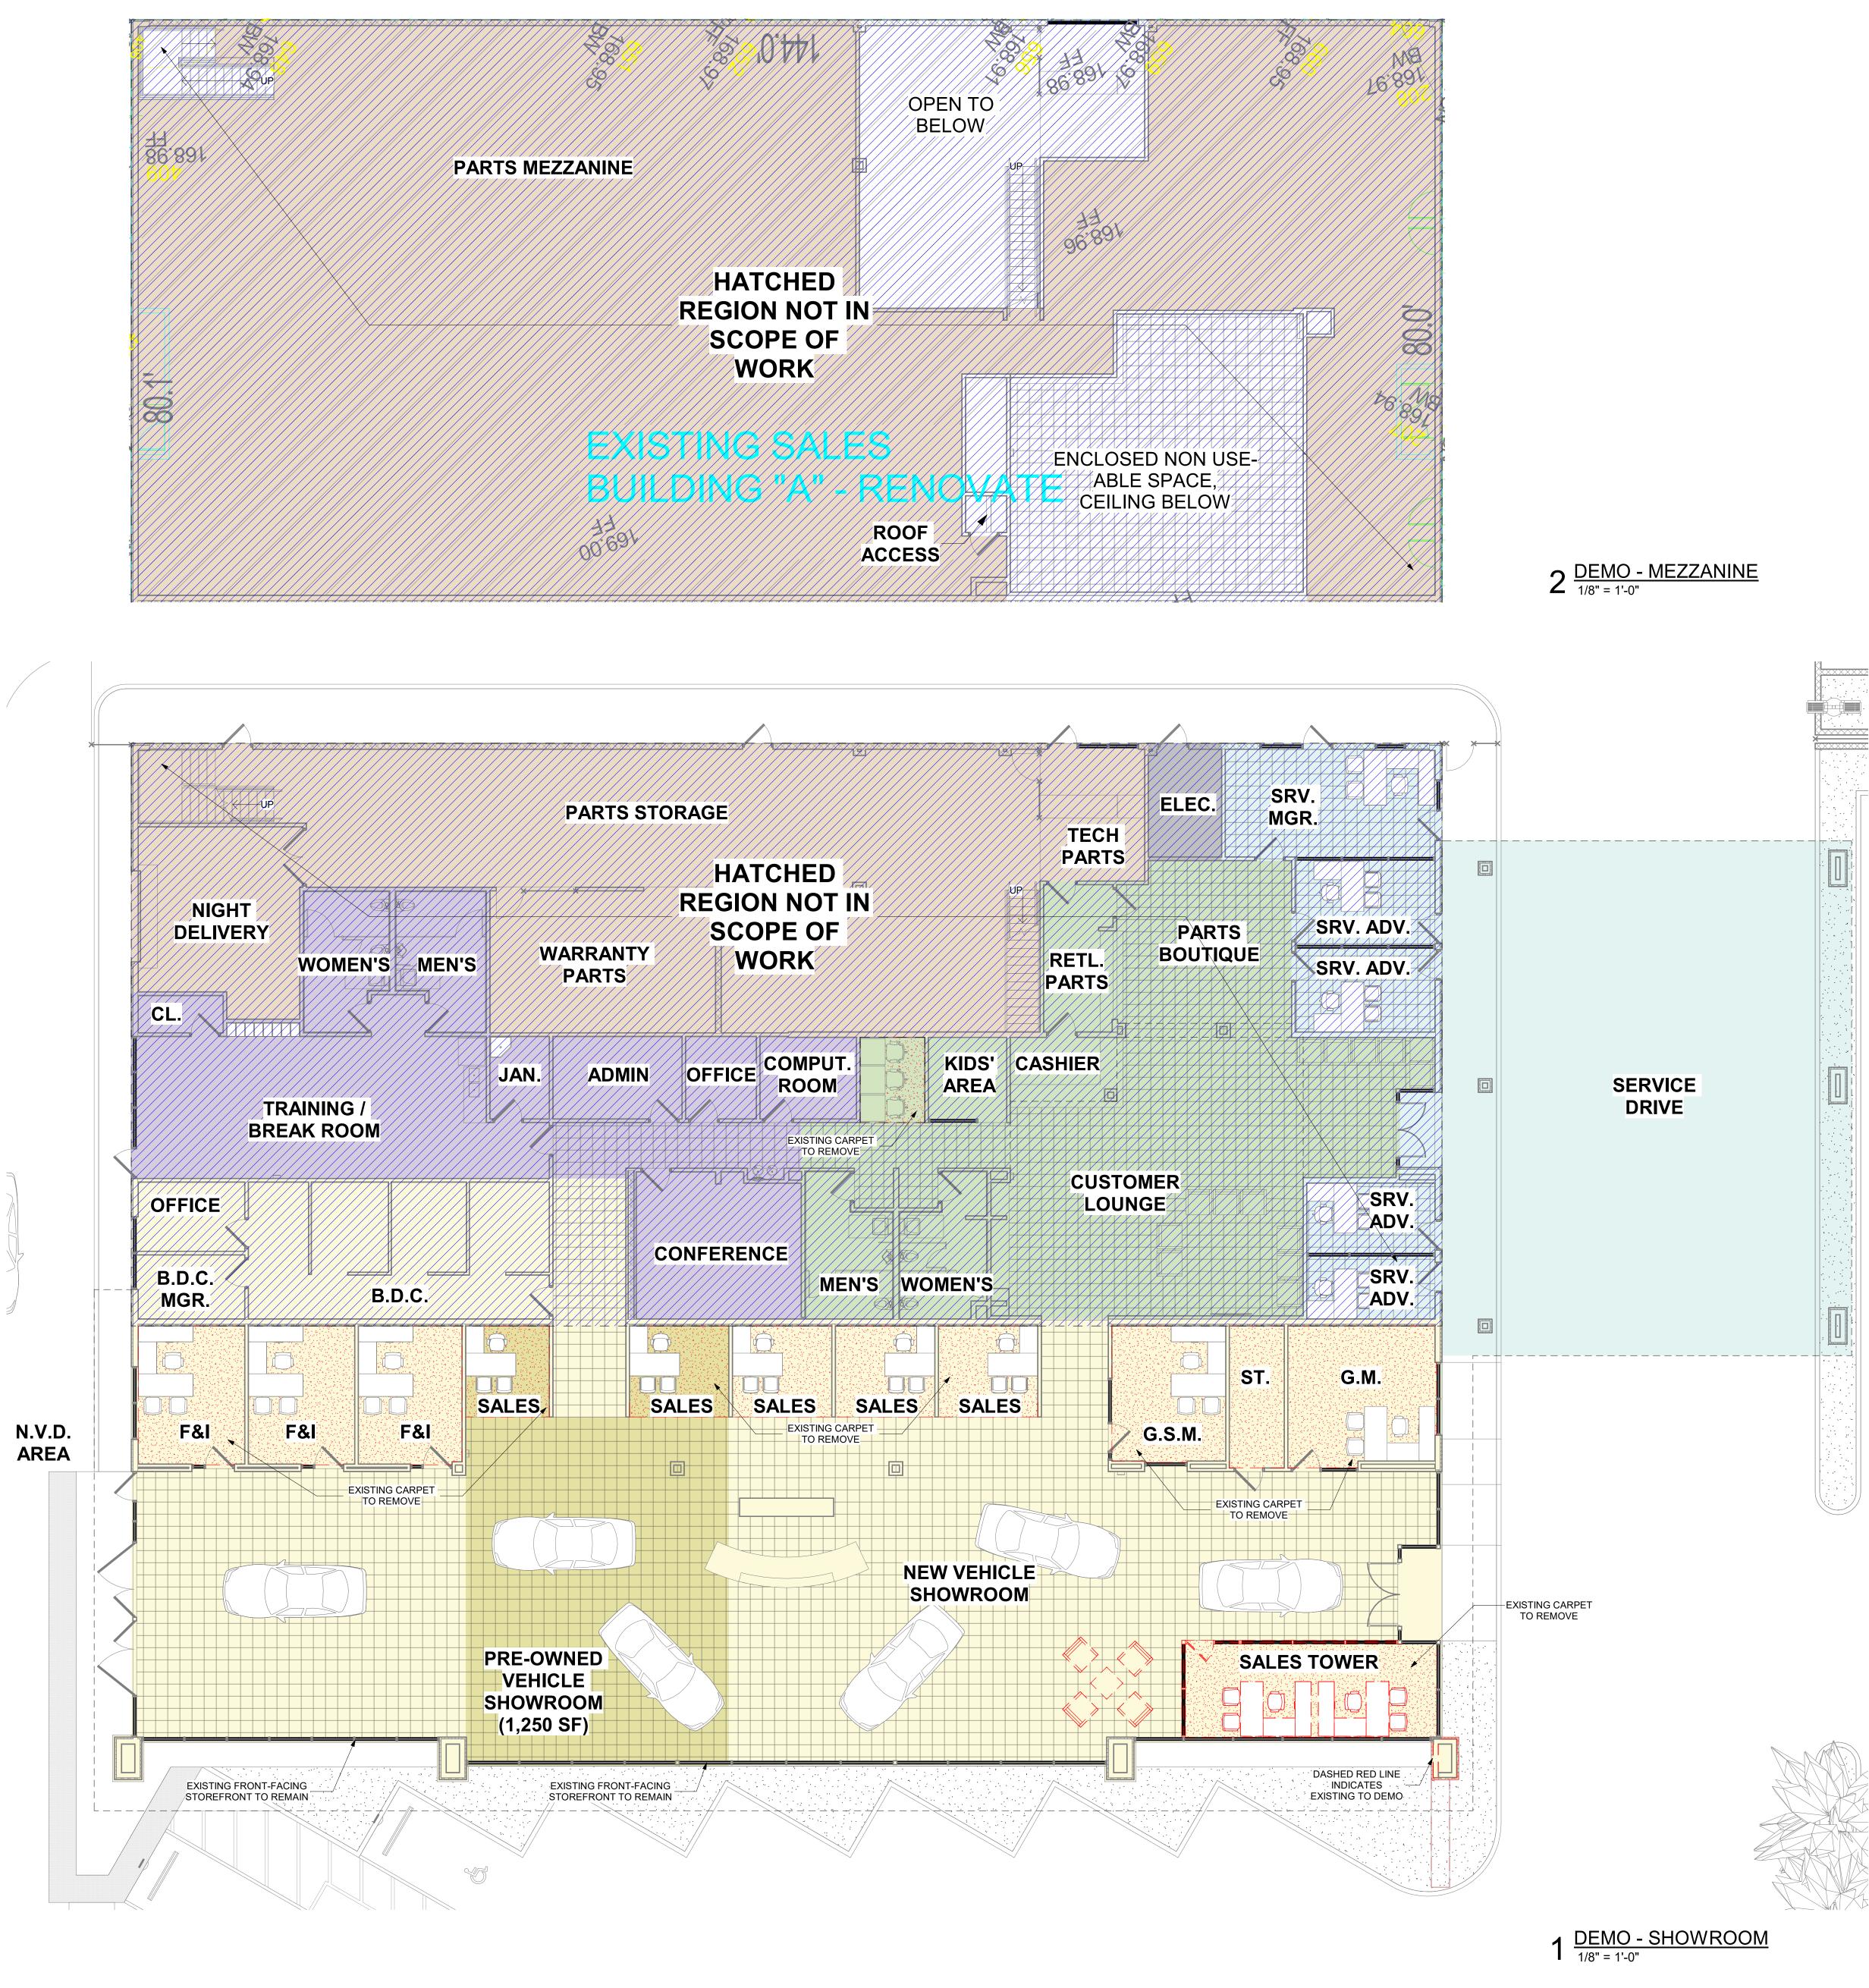

| BUILDING A                                           | REA SU      | MMARY         |                              | PARKING                 |               | AN EXIST                                        |                                                       |                      |                     |            |
|------------------------------------------------------|-------------|---------------|------------------------------|-------------------------|---------------|-------------------------------------------------|-------------------------------------------------------|----------------------|---------------------|------------|
| BUILDING                                             | NET<br>AREA | GROSS<br>AREA | BUILDING                     | NET<br>AREA             | GROSS<br>AREA | CITY OF SANTA BARE<br>SANTA BARBARA, COASTAL, T |                                                       |                      |                     |            |
| BUILDING A                                           |             |               | BUILDING B                   |                         |               | SEC. 28.90.100 - PARKING REQ                    |                                                       |                      |                     | SITE       |
| FIRST FLOOR:                                         |             |               | FIRST FLOOR:                 |                         |               | USE<br>CLASSIFICATION                           | MIN. OFF-STREET<br>PARKING REQ.                       | G.F.A                | PARKING<br>REQUIRED | ASSESOR'S  |
| SHOWROOM, OFFICES,<br>CUSTOMER LOUNGE<br>AND STORAGE | 15,500 SF   | 15,973 SF     | SERVICE AND WASH<br>BAYS     | 6,852 SF 6,987 SF       |               | OFFICE,<br>COMMERICAL, AND                      | OFFICE OR ADMINISTRATIVE ACTIV<br>1 SPACES PER 250 SF | /ITY:<br>23,409.5 SF | 94                  | ZONING DIS |
|                                                      |             |               | RESTROOMS, LOCKER            | 850 SF                  | 875 SF        | INDUSTRIAL USES                                 | OFFICE OR ADMINISTRATIVE ACTIV<br>1 SPACES PER 250 SF | /ITY:<br>7,862 SF    | 17                  | GENERAL P  |
|                                                      |             |               | ROOMS AND<br>COMPRESSOR ROOM |                         |               |                                                 |                                                       |                      |                     | LOT SIZE   |
| SECOND FLOOR:                                        |             |               |                              |                         |               |                                                 |                                                       | TOTAL:               | 111                 | AVERAGE S  |
| PARTS STORAGE                                        | 6,790.5 SF  | 7,436.5 SF    | CANOPY                       | 1,023 SF                | 1,023 SF      |                                                 |                                                       |                      |                     |            |
| OTAL                                                 | 22,290.5 SF | 23,409.5 SF   | TOTAL                        | TOTAL 7,702 SF 7,862 SF |               | TOTAL PARKING:                                  | REQUIRED: 111                                         | PROVIDED: <b>198</b> |                     |            |

# DESCRIPTION:

| ILITY DEALERSHIP REMODEL. |                                                             |  |  |  |  |  |  |  |  |
|---------------------------|-------------------------------------------------------------|--|--|--|--|--|--|--|--|
| ILS                       |                                                             |  |  |  |  |  |  |  |  |
| UMBER (APN)               | 051-240-029                                                 |  |  |  |  |  |  |  |  |
|                           | RS-7.5 ((RESIDENTIAL SINGLE UNIT)<br>/ACS/USS               |  |  |  |  |  |  |  |  |
| STAL LAND USE PLAN        | COMMERCIAL/MEDIUM-HIGH DENSITY<br>RESIDENTIAL (15-27 DU/AC) |  |  |  |  |  |  |  |  |
|                           | 2.67 ACRES: APPROX.129,828 SF                               |  |  |  |  |  |  |  |  |
|                           | 6% (EST. FROM CITY GIS)                                     |  |  |  |  |  |  |  |  |
|                           |                                                             |  |  |  |  |  |  |  |  |