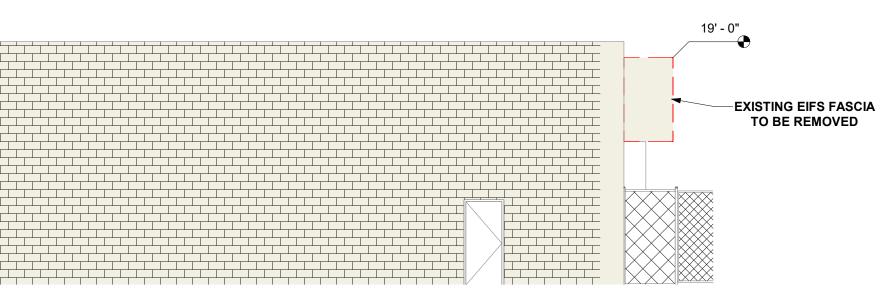

**EXISTING EIFS FASCIA** 

TO BE REMOVED

ġ Ę

20' - 4"

**9**—

\_17' - 0" - **---**---

|   | 20' - 4" |         |        |                                              |           |        |           |       |                  |      |     |          |                  |             |      |  |          |          |           |          |          |      |          |                   |      |          |                                              |          |    |
|---|----------|---------|--------|----------------------------------------------|-----------|--------|-----------|-------|------------------|------|-----|----------|------------------|-------------|------|--|----------|----------|-----------|----------|----------|------|----------|-------------------|------|----------|----------------------------------------------|----------|----|
| 6 | 19' - 0" |         |        |                                              |           |        |           |       |                  |      |     |          |                  |             |      |  |          |          |           |          |          |      |          |                   |      |          |                                              |          |    |
| U |          |         |        |                                              |           |        |           |       |                  | 1,1, |     |          |                  | 1,1         |      |  |          |          |           |          |          | 1,1, |          |                   | <br> |          | <br>                                         |          |    |
|   | \<br>\   |         |        |                                              |           |        |           |       |                  |      |     |          |                  |             |      |  |          |          |           |          |          |      |          |                   |      |          |                                              |          | _  |
|   |          | 1       |        |                                              |           |        |           |       |                  |      |     |          |                  |             | -    |  |          |          |           |          |          |      |          |                   |      |          |                                              |          | ⊥  |
|   |          |         |        |                                              |           |        |           |       |                  |      |     |          |                  |             |      |  |          |          |           |          |          |      |          |                   |      |          |                                              |          | -  |
|   |          | 」 ┝┲┺┲┙ | └┰└┰└┰ | └┰└┰└┰                                       |           | └┰┸┰┸┲ | ┶┰┶┰┶     | ┰┸┰┸┲ |                  |      |     |          |                  | <u> </u>    | ┯┷┯┙ |  |          |          | <u> </u>  |          | ┶┰┶┰     |      |          |                   |      | ┍┶┍┶     | +                                            |          |    |
|   |          |         |        |                                              |           |        |           |       |                  |      |     |          |                  |             |      |  |          |          |           |          |          |      |          |                   |      |          |                                              |          | -  |
|   |          |         |        |                                              |           |        |           |       |                  |      |     |          |                  |             |      |  |          |          |           |          |          |      |          |                   |      |          |                                              |          | -  |
|   |          |         |        |                                              |           |        |           |       |                  |      |     |          |                  |             |      |  |          |          |           |          |          |      |          |                   |      |          | <u>'                                    </u> |          | T  |
|   |          |         |        |                                              |           |        | · _ · _ · |       | <u>'</u> – ' – ' |      |     | <u>'</u> | <u>'</u> – ' – ' | - <u></u> - |      |  | $\top$   | <u> </u> | - <u></u> | <u>'</u> | · _ · _  |      | <u> </u> |                   |      |          | T ' T ' T                                    | <u> </u> | -  |
|   |          |         |        |                                              |           |        |           |       |                  |      |     |          |                  |             |      |  |          |          |           |          |          |      |          |                   |      |          |                                              |          |    |
|   |          |         |        |                                              |           |        |           |       |                  |      |     |          |                  |             |      |  |          |          |           |          |          |      |          |                   |      |          |                                              |          |    |
|   |          |         |        |                                              |           |        |           |       |                  |      |     |          |                  |             |      |  |          |          |           |          |          |      |          |                   |      |          | <br>                                         |          |    |
|   |          |         |        |                                              |           |        |           |       |                  |      |     |          |                  |             |      |  |          |          |           |          |          |      |          |                   |      |          |                                              |          | _  |
|   |          |         |        |                                              |           |        |           |       |                  |      |     |          |                  |             |      |  |          |          |           |          |          |      |          |                   |      |          |                                              |          | д_ |
|   |          |         |        |                                              |           |        |           | ┶┲┶┲┷ |                  |      |     |          |                  |             | ┟╷└╷ |  |          |          |           |          |          |      |          |                   |      |          | ┵┯┸┯┸                                        |          | -  |
|   |          |         |        |                                              |           |        |           |       |                  |      |     | -        |                  | - I         | ┝┙┯┙ |  |          |          |           |          |          |      |          |                   |      |          |                                              |          | д_ |
|   |          |         |        | ┍┶┲┶┲┷                                       |           |        |           | ┶┰┶┰┶ |                  |      |     | 1        |                  | - I         |      |  | <u> </u> |          |           |          |          |      |          |                   |      |          | ┵┰┸┰┸                                        |          | -  |
|   |          |         |        |                                              |           |        |           |       |                  |      |     | 1        |                  | - I         |      |  |          |          |           |          |          |      |          |                   |      |          |                                              |          | -  |
|   |          |         |        |                                              | - <u></u> |        |           |       |                  |      | 517 | 1        |                  |             |      |  |          |          |           |          |          |      |          |                   |      | <u>'</u> | <u> </u>                                     |          | T  |
|   |          |         |        | <u>'                                    </u> |           |        |           |       | <u>'</u>         |      |     | 1        |                  |             |      |  |          | <u> </u> | <u> </u>  |          | <u>'</u> |      |          | $\langle \rangle$ |      |          |                                              |          | -  |
|   |          |         | 1 1    |                                              |           |        |           |       |                  |      |     | 1        |                  |             |      |  |          |          |           |          |          |      |          |                   |      | · _ · _  | · · · · ·                                    |          | T  |
|   |          |         |        |                                              |           |        |           |       |                  |      |     |          |                  |             |      |  |          |          |           |          |          |      |          |                   |      |          |                                              |          |    |
|   |          |         |        |                                              |           |        |           |       |                  |      |     |          |                  |             |      |  |          |          |           |          |          |      |          |                   |      |          |                                              |          |    |
|   |          |         |        |                                              |           |        |           |       |                  |      |     |          |                  |             |      |  |          |          |           |          |          |      |          |                   |      |          |                                              |          | _  |
|   |          |         |        |                                              |           | 3      |           |       |                  |      |     |          |                  | 1           |      |  |          |          |           |          |          |      |          |                   |      |          |                                              |          |    |
|   |          |         |        |                                              |           |        |           |       |                  |      |     |          |                  |             |      |  |          |          |           |          |          |      |          |                   |      |          |                                              |          | _  |
|   |          |         | I  -   |                                              | -10       |        |           |       | $\downarrow$     |      |     | -        |                  |             |      |  | -        |          |           |          | ┶┯┶┯     |      |          |                   |      | ┍┶┲┶     |                                              |          | _  |
|   |          |         | Ⅰ ⊩    |                                              | -18       |        |           | ┶┰┶┰┶ |                  |      |     | -        |                  |             |      |  |          |          |           |          |          |      |          | /                 |      |          | ┵┰┵┰┵                                        |          | -  |
|   |          |         |        |                                              |           |        |           |       |                  | 1V   |     | -        |                  |             |      |  |          |          | 1 1       |          |          |      | 1 1      |                   |      |          |                                              |          |    |
|   |          |         |        |                                              |           |        |           |       |                  |      |     |          |                  |             |      |  |          |          |           |          |          |      |          |                   |      |          |                                              |          |    |
|   |          |         |        |                                              |           |        |           |       |                  |      |     |          |                  |             |      |  |          |          |           |          |          |      |          |                   |      |          |                                              |          |    |

19' - 0"

 $2 \frac{\text{DEMO BUILDING ELEVATION - WEST}}{1/8" = 1'-0"}$ 

 $3 \frac{\text{DEMO BUILDING ELEVATION - NORTH}}{1/8" = 1'-0"}$ 

4  $\frac{\text{DEMO BUILDING ELEVATION - SOUTH}}{1/8" = 1'-0"}$ 