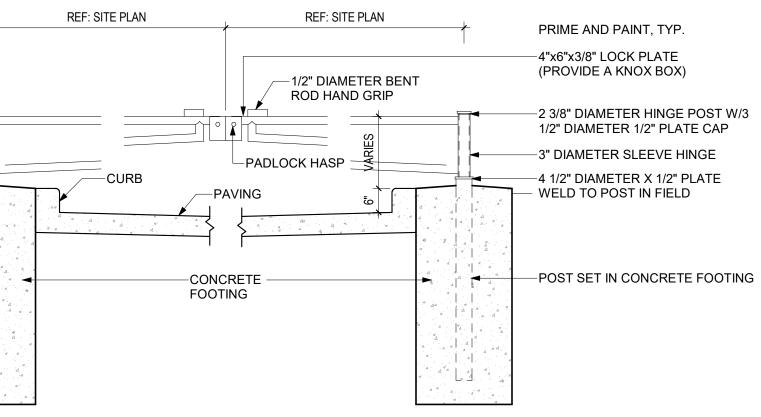

# $3 \frac{\text{SINGLE SWING GATE DETAIL}}{1/2" = 1'-0"}$

REF: SITE PLAN

PRIME AND PAINT, TYP. 2 3/8" DIAMETER HINGE POST W/3 1/2" DIAMETER 1/2" PLATE CAP 3" DIAMETER SLEEVE HINGE 4 1/2" DIAMETER X 1/2" PLATE WELD TO POST IN FIELD