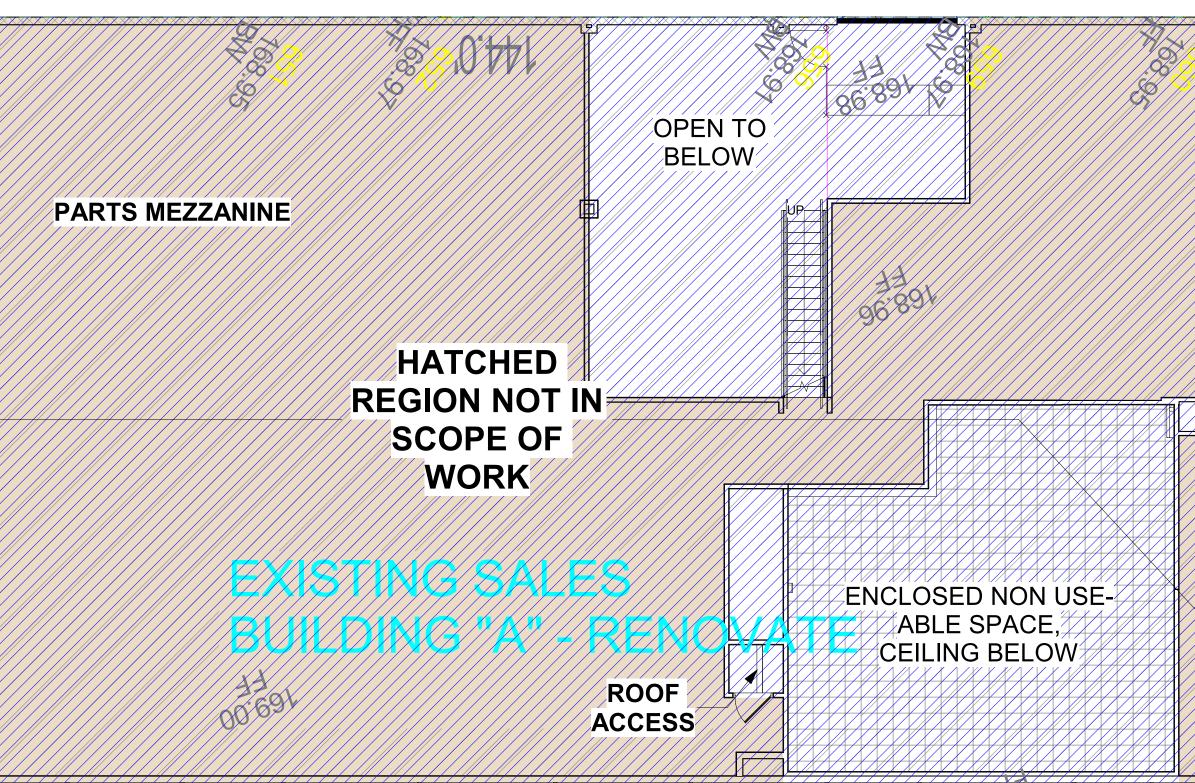

| BUILDING A                                           | REA SU      | MMARY         |                              | PARKING                 |               | AN EXIST                                        |                                                       |                      |                     |            |
|------------------------------------------------------|-------------|---------------|------------------------------|-------------------------|---------------|-------------------------------------------------|-------------------------------------------------------|----------------------|---------------------|------------|
| BUILDING                                             | NET<br>AREA | GROSS<br>AREA | BUILDING                     | NET<br>AREA             | GROSS<br>AREA | CITY OF SANTA BARE<br>SANTA BARBARA, COASTAL, T |                                                       |                      |                     |            |
| BUILDING A                                           |             |               | BUILDING B                   |                         |               | SEC. 28.90.100 - PARKING REQ                    |                                                       |                      |                     | SITE       |
| FIRST FLOOR:                                         |             |               | FIRST FLOOR:                 |                         |               | USE<br>CLASSIFICATION                           | MIN. OFF-STREET<br>PARKING REQ.                       | G.F.A                | PARKING<br>REQUIRED | ASSESOR'S  |
| SHOWROOM, OFFICES,<br>CUSTOMER LOUNGE<br>AND STORAGE | 15,500 SF   | 15,973 SF     | SERVICE AND WASH<br>BAYS     | 6,852 SF 6,987 SF       |               | OFFICE,<br>COMMERICAL, AND                      | OFFICE OR ADMINISTRATIVE ACTIV<br>1 SPACES PER 250 SF | /ITY:<br>23,409.5 SF | 94                  | ZONING DIS |
|                                                      |             |               | RESTROOMS, LOCKER            | 850 SF                  | 875 SF        | INDUSTRIAL USES                                 | OFFICE OR ADMINISTRATIVE ACTIV<br>1 SPACES PER 250 SF | /ITY:<br>7,862 SF    | 17                  | GENERAL P  |
|                                                      |             |               | ROOMS AND<br>COMPRESSOR ROOM |                         |               |                                                 |                                                       |                      |                     | LOT SIZE   |
| SECOND FLOOR:                                        |             |               |                              |                         |               |                                                 |                                                       | TOTAL:               | 111                 | AVERAGE S  |
| PARTS STORAGE                                        | 6,790.5 SF  | 7,436.5 SF    | CANOPY                       | 1,023 SF                | 1,023 SF      |                                                 |                                                       |                      |                     |            |
| OTAL                                                 | 22,290.5 SF | 23,409.5 SF   | TOTAL                        | TOTAL 7,702 SF 7,862 SF |               | TOTAL PARKING:                                  | REQUIRED: 111                                         | PROVIDED: <b>198</b> |                     |            |