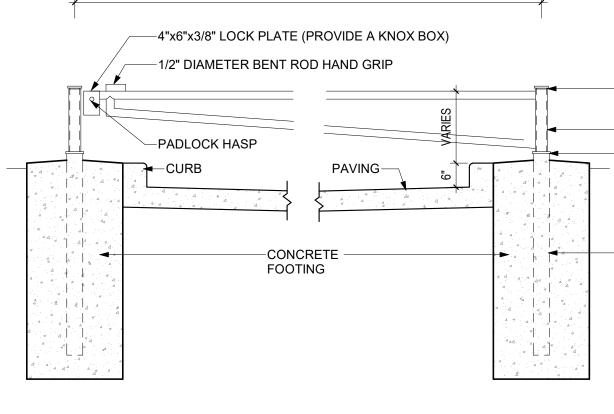

# $3 \frac{\text{SINGLE SWING GATE DETAIL}}{1/2" = 1'-0"}$

REF: SITE PLAN

PRIME AND PAINT, TYP. 2 3/8" DIAMETER HINGE POST W/3 1/2" DIAMETER 1/2" PLATE CAP 3" DIAMETER SLEEVE HINGE 4 1/2" DIAMETER X 1/2" PLATE WELD TO POST IN FIELD