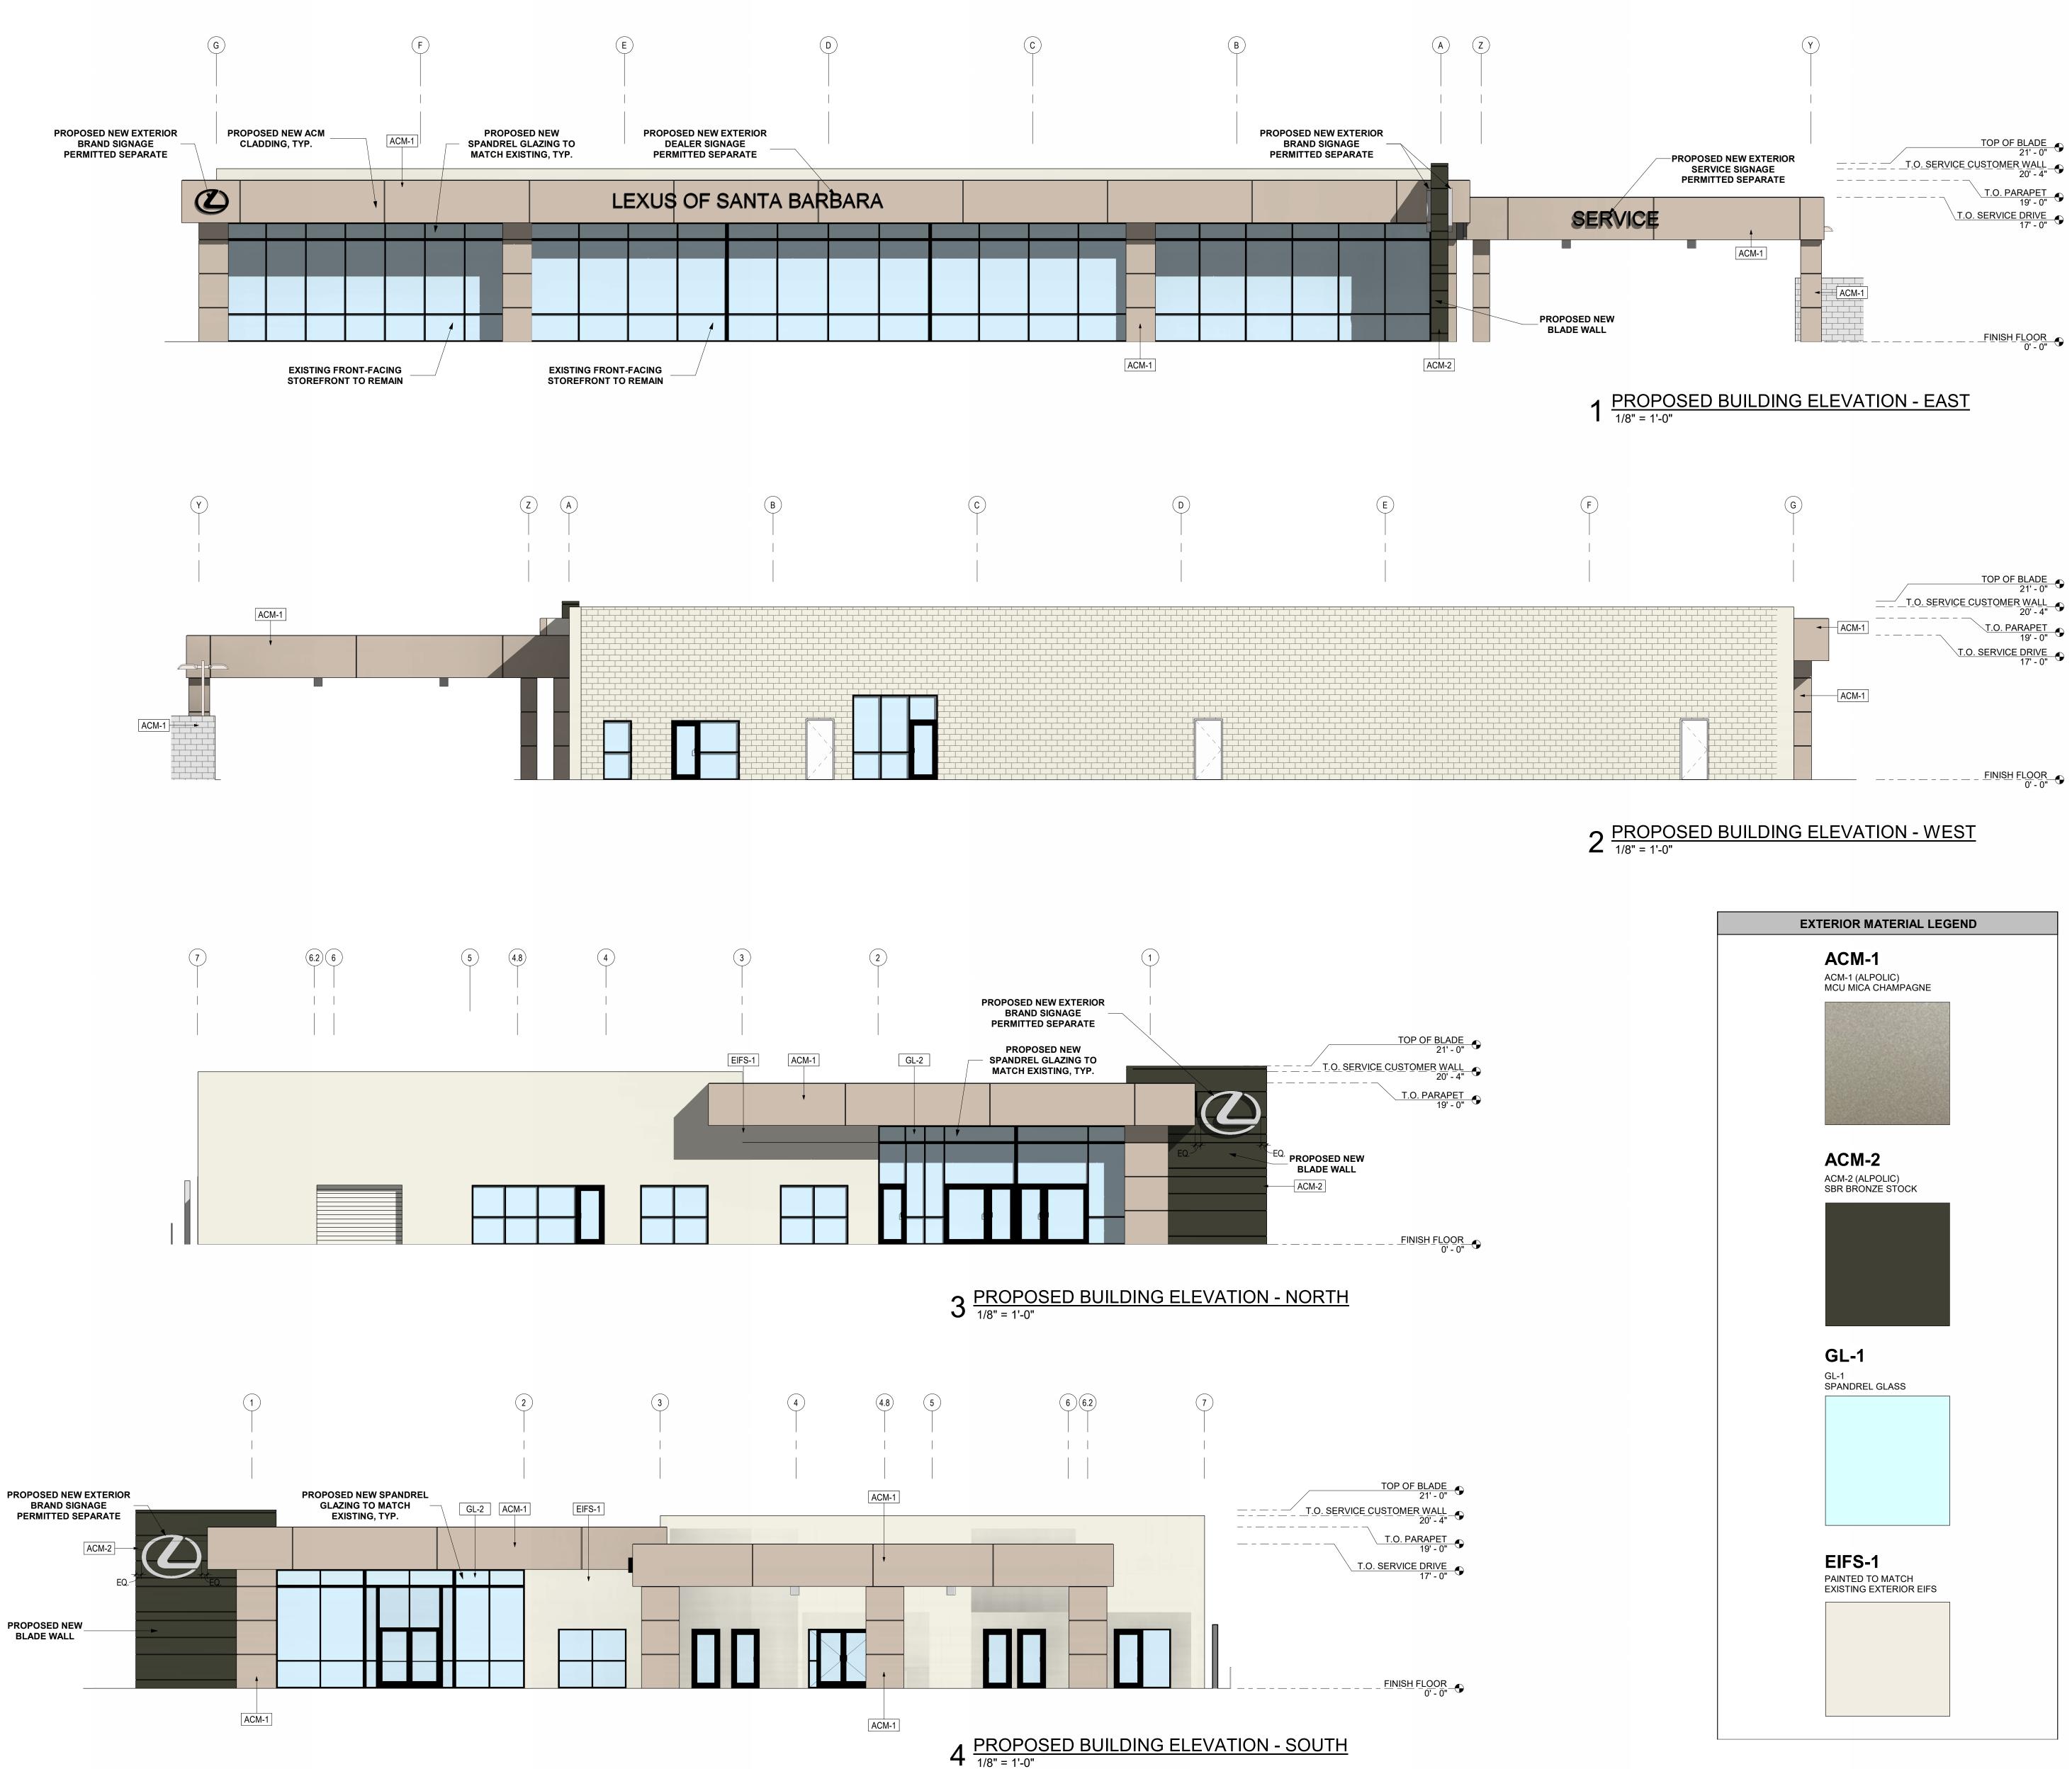

|      |     |          |                  |             |      |  |          |          |           |          |          |      |          |                   |      |          |                                              |          |    |



19' - 0"



 $2 \frac{\text{DEMO BUILDING ELEVATION - WEST}}{1/8" = 1'-0"}$ 

 $3 \frac{\text{DEMO BUILDING ELEVATION - NORTH}}{1/8" = 1'-0"}$ 



4  $\frac{\text{DEMO BUILDING ELEVATION - SOUTH}}{1/8" = 1'-0"}$ 



THIS DRAWING AND THE BIM/CAD FILE FROM WHICH IT HAS BEEN GENERATED ARE PROVIDED AS AN INSTRUMENT OF SERVICE FOR THIS PROJECT. THESE DOCUMENTS, DATA AND DESIGNS FOR PURPOSES OTHER THAN THOSE ASSOCIATED WITH THIS PROJECT WITHOUT THE EXPRESSED, WRITTEN PERMISSION OF GOREE ARCHITECTS, INC. IS PROHIBITED.



SCALE: 1/8" = 1'-0'

0 2 4 8







THIS DRAWING AND THE BIM/CAD FILE FROM WHICH IT HAS BEEN GENERATED ARE PROVIDED AS AN INSTRUMENT OF SERVICE FOR THIS PROJECT. THESE DOCUMENTS, DATA AND DESIGNS FOR PURPOSES OTHER THAN THOSE ASSOCIATED WITH THIS PROJECT WITHOUT THE EXPRESSED, WRITTEN PERMISSION OF GOREE ARCHITECTS, INC. ANY USE OF THESE DOCUMENTS, DATA AND DESIGNS FOR PURPOSES OTHER THAN THOSE ASSOCIATED WITH THIS PROJECT WITHOUT THE EXPRESSED, WRITTEN PERMISSION OF GOREE ARCHITECTS, INC. ANY USE OF THESE DOCUMENTS, DATA AND DESIGNS FOR PURPOSES OTHER THAN THOSE ASSOCIATED WITH THIS PROJECT WITHOUT THE EXPRESSED, WRITTEN PERMISSION OF GOREE ARCHITECTS, INC. IS PROHIBITED

# PROPOSED BUILDING ELEVATIONS