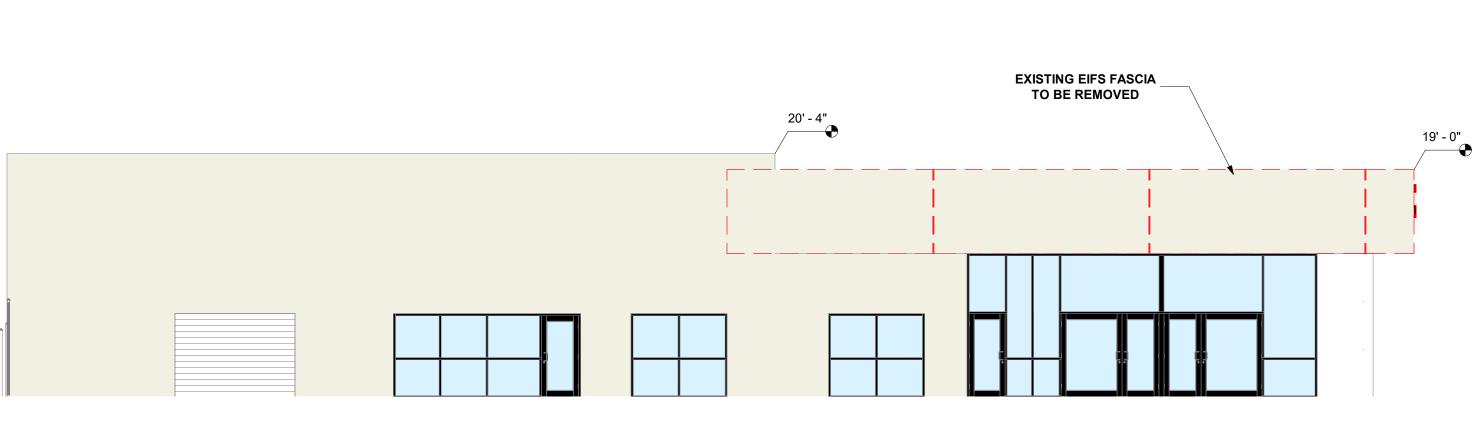

**EXISTING EIFS FASCIA** 

TO BE REMOVED

ġ Ę

20' - 4"

**9**—

\_17' - 0" - **---**---

|   | 20' - 4" |         |        |                                              |           |        |           |       |                  |      |     |          |                  |             |      |  |          |          |           |          |          |      |          |                   |      |          |                                              |          |    |
|---|----------|---------|--------|----------------------------------------------|-----------|--------|-----------|-------|------------------|------|-----|----------|------------------|-------------|------|--|----------|----------|-----------|----------|----------|------|----------|-------------------|------|----------|----------------------------------------------|----------|----|
| 6 | 19' - 0" |         |        |                                              |           |        |           |       |                  |      |     |          |                  |             |      |  |          |          |           |          |          |      |          |                   |      |          |                                              |          |    |
| U |          |         |        |                                              |           |        |           |       |                  | 1,1, |     |          |                  | 1,1         |      |  |          |          |           |          |          | 1,1, |          |                   | <br> |          | <br>                                         |          |    |
|   | \<br>\   |         |        |                                              |           |        |           |       |                  |      |     |          |                  |             |      |  |          |          |           |          |          |      |          |                   |      |          |                                              |          | _  |
|   |          | 1       |        |                                              |           |        |           |       |                  |      |     |          |                  |             | -    |  |          |          |           |          |          |      |          |                   |      |          |                                              |          | ⊥  |
|   |          |         |        |                                              |           |        |           |       |                  |      |     |          |                  |             |      |  |          |          |           |          |          |      |          |                   |      |          |                                              |          | -  |
|   |          | 」 ┝┲┺┲┙ | └┰└┰└┰ | └┰└┰└┰                                       |           | └┰┸┰┸┲ | ┶┰┶┰┶     | ┰┸┰┸┲ |                  |      |     |          |                  | <u> </u>    | ┯┷┯┙ |  |          |          | <u> </u>  |          | ┶┰┶┰     |      |          |                   |      | ┍┶┍┶     | +                                            |          |    |
|   |          |         |        |                                              |           |        |           |       |                  |      |     |          |                  |             |      |  |          |          |           |          |          |      |          |                   |      |          |                                              |          | -  |
|   |          |         |        |                                              |           |        |           |       |                  |      |     |          |                  |             |      |  |          |          |           |          |          |      |          |                   |      |          |                                              |          | -  |
|   |          |         |        |                                              |           |        |           |       |                  |      |     |          |                  |             |      |  |          |          |           |          |          |      |          |                   |      |          | <u>'                                    </u> |          | T  |
|   |          |         |        |                                              |           |        | · _ · _ · |       | <u>'</u> – ' – ' |      |     | <u>'</u> | <u>'</u> – ' – ' | - <u></u> - |      |  | $\top$   | <u> </u> | - <u></u> | <u>'</u> | · _ · _  |      | <u> </u> |                   |      |          | T ' T ' T                                    | <u> </u> | -  |
|   |          |         |        |                                              |           |        |           |       |                  |      |     |          |                  |             |      |  |          |          |           |          |          |      |          |                   |      |          |                                              |          |    |
|   |          |         |        |                                              |           |        |           |       |                  |      |     |          |                  |             |      |  |          |          |           |          |          |      |          |                   |      |          |                                              |          |    |
|   |          |         |        |                                              |           |        |           |       |                  |      |     |          |                  |             |      |  |          |          |           |          |          |      |          |                   |      |          | <br>                                         |          |    |
|   |          |         |        |                                              |           |        |           |       |                  |      |     |          |                  |             |      |  |          |          |           |          |          |      |          |                   |      |          |                                              |          | _  |
|   |          |         |        |                                              |           |        |           |       |                  |      |     |          |                  |             |      |  |          |          |           |          |          |      |          |                   |      |          |                                              |          | д_ |
|   |          |         |        |                                              |           |        |           | ┶┲┶┲┷ |                  |      |     |          |                  |             | ┟╷└╷ |  |          |          |           |          |          |      |          |                   |      |          | ┵┯┸┯┸                                        |          | -  |
|   |          |         |        |                                              |           |        |           |       |                  |      |     | -        |                  | - I         | ┝┙┯┙ |  |          |          |           |          |          |      |          |                   |      |          |                                              |          | д_ |
|   |          |         |        | ┍┶┲┶┲┷                                       |           |        |           | ┶┰┶┰┶ |                  |      |     | 1        |                  | - I         |      |  | <u> </u> |          |           |          |          |      |          |                   |      |          | ┵┰┸┰┸                                        |          | -  |
|   |          |         |        |                                              |           |        |           |       |                  |      |     | 1        |                  | - I         |      |  |          |          |           |          |          |      |          |                   |      |          |                                              |          | -  |
|   |          |         |        |                                              | - <u></u> |        |           |       |                  |      | 517 | 1        |                  |             |      |  |          |          |           |          |          |      |          |                   |      | <u>'</u> | <u> </u>                                     |          | T  |
|   |          |         |        | <u>'                                    </u> |           |        |           |       | <u>'</u>         |      |     | 1        |                  |             |      |  |          | <u> </u> | <u> </u>  |          | <u>'</u> |      |          | $\langle \rangle$ |      |          |                                              |          | -  |
|   |          |         | 1 1    |                                              |           |        |           |       |                  |      |     | 1        |                  |             |      |  |          |          |           |          |          |      |          |                   |      | · _ · _  | · · · · ·                                    |          | T  |
|   |          |         |        |                                              |           |        |           |       |                  |      |     |          |                  |             |      |  |          |          |           |          |          |      |          |                   |      |          |                                              |          |    |
|   |          |         |        |                                              |           |        |           |       |                  |      |     |          |                  |             |      |  |          |          |           |          |          |      |          |                   |      |          |                                              |          |    |
|   |          |         |        |                                              |           |        |           |       |                  |      |     |          |                  |             |      |  |          |          |           |          |          |      |          |                   |      |          |                                              |          | _  |
|   |          |         |        |                                              |           | 3      |           |       |                  |      |     |          |                  | 1           |      |  |          |          |           |          |          |      |          |                   |      |          |                                              |          |    |
|   |          |         |        |                                              |           |        |           |       |                  |      |     |          |                  |             |      |  |          |          |           |          |          |      |          |                   |      |          |                                              |          | _  |
|   |          |         | I  -   |                                              | -10       |        |           |       | $\downarrow$     |      |     | -        |                  |             |      |  | -        |          |           |          | ┶┯┶┯     |      |          |                   |      | ┍┶┲┶     |                                              |          | _  |
|   |          |         | Ⅰ ⊩    |                                              | -18       |        |           | ┶┰┶┰┶ |                  |      |     | -        |                  |             |      |  |          |          |           |          |          |      |          | /                 |      |          | ┵┰┵┰┵                                        |          | -  |
|   |          |         |        |                                              |           |        |           |       |                  | 1V   |     | -        |                  |             |      |  |          |          | 1 1       |          |          |      | 1 1      |                   |      |          |                                              |          |    |
|   |          |         |        |                                              |           |        |           |       |                  |      |     |          |                  |             |      |  |          |          |           |          |          |      |          |                   |      |          |                                              |          |    |
|   |          |         |        |                                              |           |        |           |       |                  |      |     |          |                  |             |      |  |          |          |           |          |          |      |          |                   |      |          |                                              |          |    |

19' - 0"

 $2 \frac{\text{DEMO BUILDING ELEVATION - WEST}}{1/8" = 1'-0"}$ 

 $3 \frac{\text{DEMO BUILDING ELEVATION - NORTH}}{1/8" = 1'-0"}$ 

4  $\frac{\text{DEMO BUILDING ELEVATION - SOUTH}}{1/8" = 1'-0"}$ 