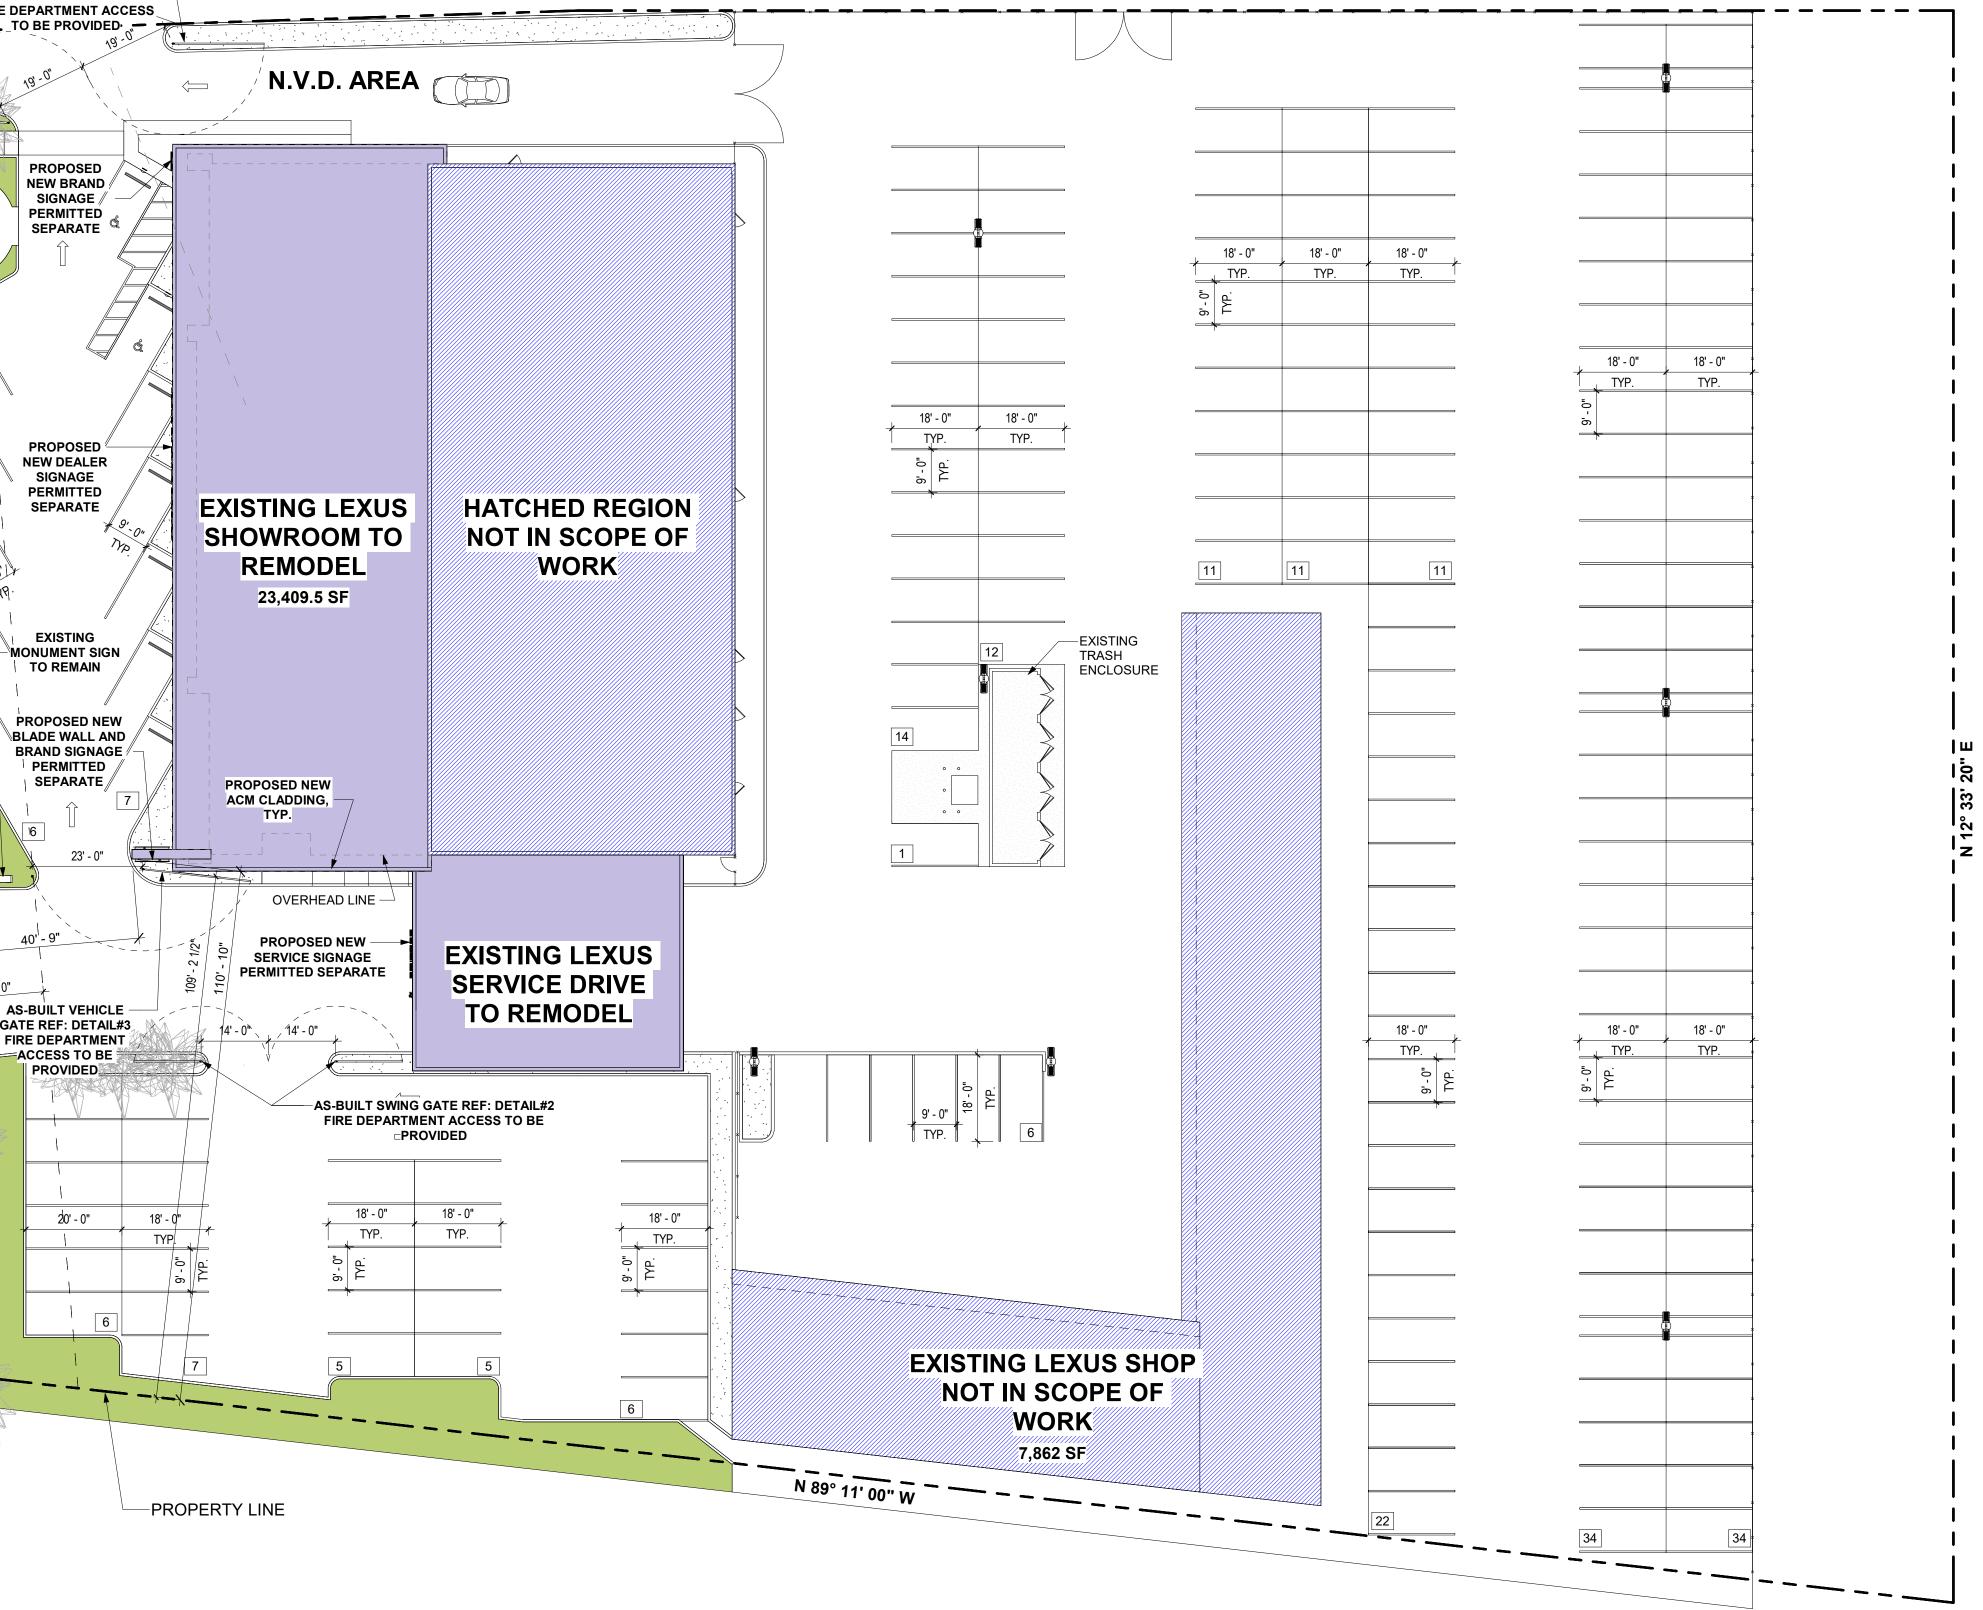

| BUILDING A                                           | REA SU      | MMARY         |                              | PARKING                 |               | AN EXIST                                        |                                                       |                      |                     |            |
|------------------------------------------------------|-------------|---------------|------------------------------|-------------------------|---------------|-------------------------------------------------|-------------------------------------------------------|----------------------|---------------------|------------|
| BUILDING                                             | NET<br>AREA | GROSS<br>AREA | BUILDING                     | NET<br>AREA             | GROSS<br>AREA | CITY OF SANTA BARE<br>SANTA BARBARA, COASTAL, T |                                                       |                      |                     |            |
| BUILDING A                                           |             |               | BUILDING B                   |                         |               | SEC. 28.90.100 - PARKING REQ                    |                                                       |                      |                     | SITE       |
| FIRST FLOOR:                                         |             |               | FIRST FLOOR:                 |                         |               | USE<br>CLASSIFICATION                           | MIN. OFF-STREET<br>PARKING REQ.                       | G.F.A                | PARKING<br>REQUIRED | ASSESOR'S  |
| SHOWROOM, OFFICES,<br>CUSTOMER LOUNGE<br>AND STORAGE | 15,500 SF   | 15,973 SF     | SERVICE AND WASH<br>BAYS     | 6,852 SF 6,987 SF       |               | OFFICE,<br>COMMERICAL, AND                      | OFFICE OR ADMINISTRATIVE ACTIV<br>1 SPACES PER 250 SF | /ITY:<br>23,409.5 SF | 94                  | ZONING DIS |
|                                                      |             |               | RESTROOMS, LOCKER            | 850 SF                  | 875 SF        | INDUSTRIAL USES                                 | OFFICE OR ADMINISTRATIVE ACTIV<br>1 SPACES PER 250 SF | /ITY:<br>7,862 SF    | 17                  | GENERAL P  |
|                                                      |             |               | ROOMS AND<br>COMPRESSOR ROOM |                         |               |                                                 |                                                       |                      |                     | LOT SIZE   |
| SECOND FLOOR:                                        |             |               |                              |                         |               |                                                 |                                                       | TOTAL:               | 111                 | AVERAGE S  |
| PARTS STORAGE                                        | 6,790.5 SF  | 7,436.5 SF    | CANOPY                       | 1,023 SF                | 1,023 SF      |                                                 |                                                       |                      |                     |            |
| OTAL                                                 | 22,290.5 SF | 23,409.5 SF   | TOTAL                        | TOTAL 7,702 SF 7,862 SF |               | TOTAL PARKING:                                  | REQUIRED: 111                                         | PROVIDED: <b>198</b> |                     |            |

| APPROVED PARKING<br>CONFIGURATION.                                                                                                      |                                                    |         |                 |                     |  |  |  |  |  |  |  |  |
|-----------------------------------------------------------------------------------------------------------------------------------------|----------------------------------------------------|---------|-----------------|---------------------|--|--|--|--|--|--|--|--|
| PARKING ANALYSIS                                                                                                                        |                                                    |         |                 |                     |  |  |  |  |  |  |  |  |
| CITY OF SANTA BARBARA PARKING REQUIREMENT<br>SANTA BARBARA, COASTAL, TITLE 28, CHAPTER 28.90 -<br>SEC. 28.90.100 - PARKING REQUIREMENTS |                                                    |         |                 |                     |  |  |  |  |  |  |  |  |
| USE<br>CLASSIFICATION                                                                                                                   | MIN. OFF-STREET<br>PARKING REQ.                    |         | G.F.A           | PARKING<br>REQUIRED |  |  |  |  |  |  |  |  |
| OFFICE,<br>COMMERICAL, AND                                                                                                              | OFFICE OR ADMINISTRATIVE AC<br>1 SPACES PER 250 SF | TIVITY: | 23,409.5 SF     | 94                  |  |  |  |  |  |  |  |  |
| INDUSTRIAL USES                                                                                                                         | OFFICE OR ADMINISTRATIVE AC<br>1 SPACES PER 250 SF | TIVITY: | 7,862 SF        | 17                  |  |  |  |  |  |  |  |  |
|                                                                                                                                         |                                                    |         | TOTAL:          | 111                 |  |  |  |  |  |  |  |  |
| TOTAL PARKING:                                                                                                                          | REQUIRED: <b>111</b>                               | PROVI   | DED: <b>198</b> |                     |  |  |  |  |  |  |  |  |

+

| PART OF THIS PERMIT. NO<br>PARKING CONFIGURATION<br>CHANGES PER LAST<br>APPROVED PARKING<br>CONFIGURATION. |                                                    |                      |             |                     |  |  |  |  |  |  |
|------------------------------------------------------------------------------------------------------------|----------------------------------------------------|----------------------|-------------|---------------------|--|--|--|--|--|--|
| PARKING                                                                                                    | ANALYSIS                                           |                      |             |                     |  |  |  |  |  |  |
| CITY OF SANTA BARE<br>SANTA BARBARA, COASTAL, T<br>SEC. 28.90.100 - PARKING REQ                            |                                                    | EMENT                | Г           |                     |  |  |  |  |  |  |
| USE<br>CLASSIFICATION                                                                                      | MIN. OFF-STREET<br>PARKING REQ.                    |                      | G.F.A       | PARKING<br>REQUIRED |  |  |  |  |  |  |
| OFFICE,<br>COMMERICAL, AND                                                                                 | OFFICE OR ADMINISTRATIVE AC<br>1 SPACES PER 250 SF | TIVITY:              | 23,409.5 SF | 94                  |  |  |  |  |  |  |
| INDUSTRIAL USES                                                                                            | OFFICE OR ADMINISTRATIVE AC<br>1 SPACES PER 250 SF | 7,862 SF             | 17          |                     |  |  |  |  |  |  |
|                                                                                                            |                                                    | TOTAL:               | 111         |                     |  |  |  |  |  |  |
| TOTAL PARKING:                                                                                             | REQUIRED: <b>111</b>                               | provided: <b>198</b> |             |                     |  |  |  |  |  |  |

NO SITE WORK WILL BE

**GENERAL NOTE:** 

1 <u>PROPOSED - SITE</u> 1" = 20'-0"

PROPOS

| 2   | 0 | 5 | 10 | 20  | 40       |
|-----|---|---|----|-----|----------|
| SED | S |   | ΓE | ΞP  | LAN      |
|     |   |   |    | 03/ | /14/2024 |