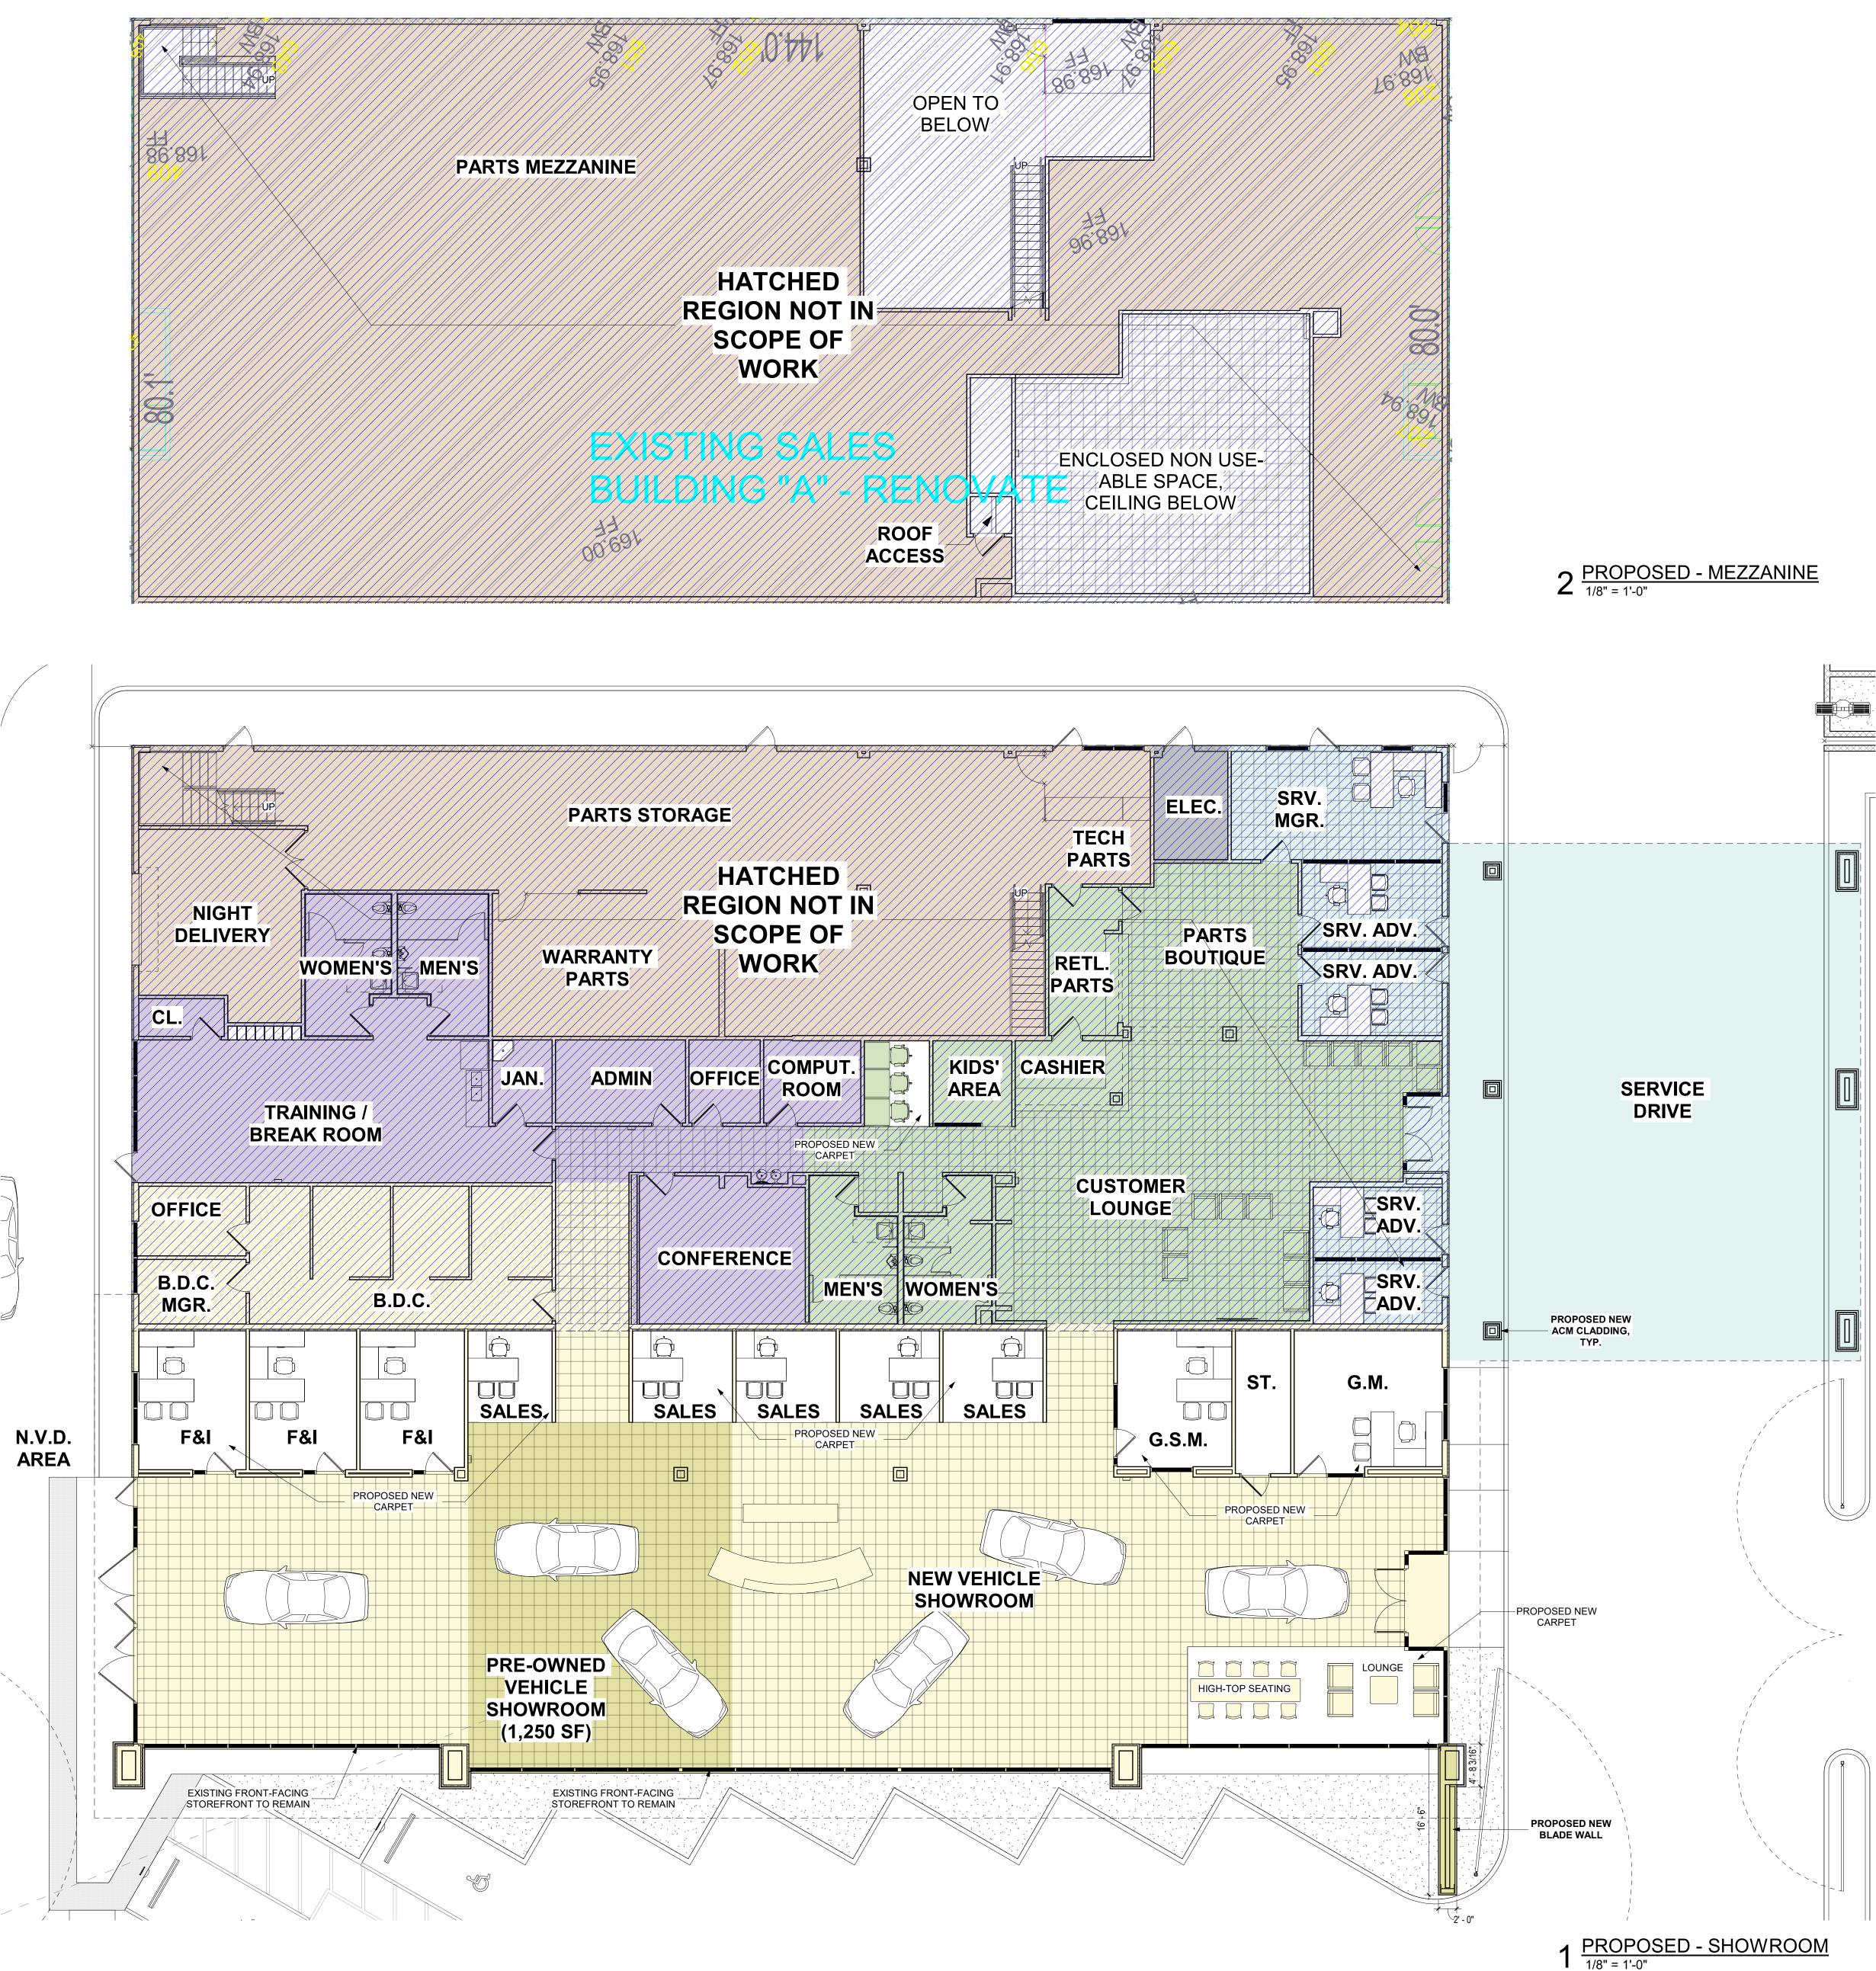

| BUILDING A                                           | REA SU      | MMARY         |                              | PARKING                 |               | AN EXIST                                        |                                                       |                      |                     |            |
|------------------------------------------------------|-------------|---------------|------------------------------|-------------------------|---------------|-------------------------------------------------|-------------------------------------------------------|----------------------|---------------------|------------|
| BUILDING                                             | NET<br>AREA | GROSS<br>AREA | BUILDING                     | NET<br>AREA             | GROSS<br>AREA | CITY OF SANTA BARE<br>SANTA BARBARA, COASTAL, T |                                                       |                      |                     |            |
| BUILDING A                                           |             |               | BUILDING B                   |                         |               | SEC. 28.90.100 - PARKING REQ                    |                                                       |                      |                     | SITE       |
| FIRST FLOOR:                                         |             |               | FIRST FLOOR:                 |                         |               | USE<br>CLASSIFICATION                           | MIN. OFF-STREET<br>PARKING REQ.                       | G.F.A                | PARKING<br>REQUIRED | ASSESOR'S  |
| SHOWROOM, OFFICES,<br>CUSTOMER LOUNGE<br>AND STORAGE | 15,500 SF   | 15,973 SF     | SERVICE AND WASH<br>BAYS     | 6,852 SF 6,987 SF       |               | OFFICE,<br>COMMERICAL, AND                      | OFFICE OR ADMINISTRATIVE ACTIV<br>1 SPACES PER 250 SF | /ITY:<br>23,409.5 SF | 94                  | ZONING DIS |
|                                                      |             |               | RESTROOMS, LOCKER            | 850 SF                  | 875 SF        | INDUSTRIAL USES                                 | OFFICE OR ADMINISTRATIVE ACTIV<br>1 SPACES PER 250 SF | /ITY:<br>7,862 SF    | 17                  | GENERAL P  |
|                                                      |             |               | ROOMS AND<br>COMPRESSOR ROOM |                         |               |                                                 |                                                       |                      |                     | LOT SIZE   |
| SECOND FLOOR:                                        |             |               |                              |                         |               |                                                 |                                                       | TOTAL:               | 111                 | AVERAGE S  |
| PARTS STORAGE                                        | 6,790.5 SF  | 7,436.5 SF    | CANOPY                       | 1,023 SF                | 1,023 SF      |                                                 |                                                       |                      |                     |            |
| OTAL                                                 | 22,290.5 SF | 23,409.5 SF   | TOTAL                        | TOTAL 7,702 SF 7,862 SF |               | TOTAL PARKING:                                  | REQUIRED: 111                                         | PROVIDED: <b>198</b> |                     |            |