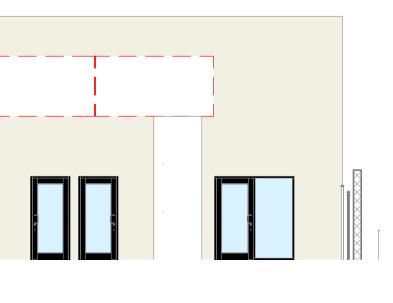

19' - 0"

 $2 \frac{\text{DEMO BUILDING ELEVATION - WEST}}{1/8" = 1'-0"}$ 

 $3 \frac{\text{DEMO BUILDING ELEVATION - NORTH}}{1/8" = 1'-0"}$ 

4  $\frac{\text{DEMO BUILDING ELEVATION - SOUTH}}{1/8" = 1'-0"}$ 