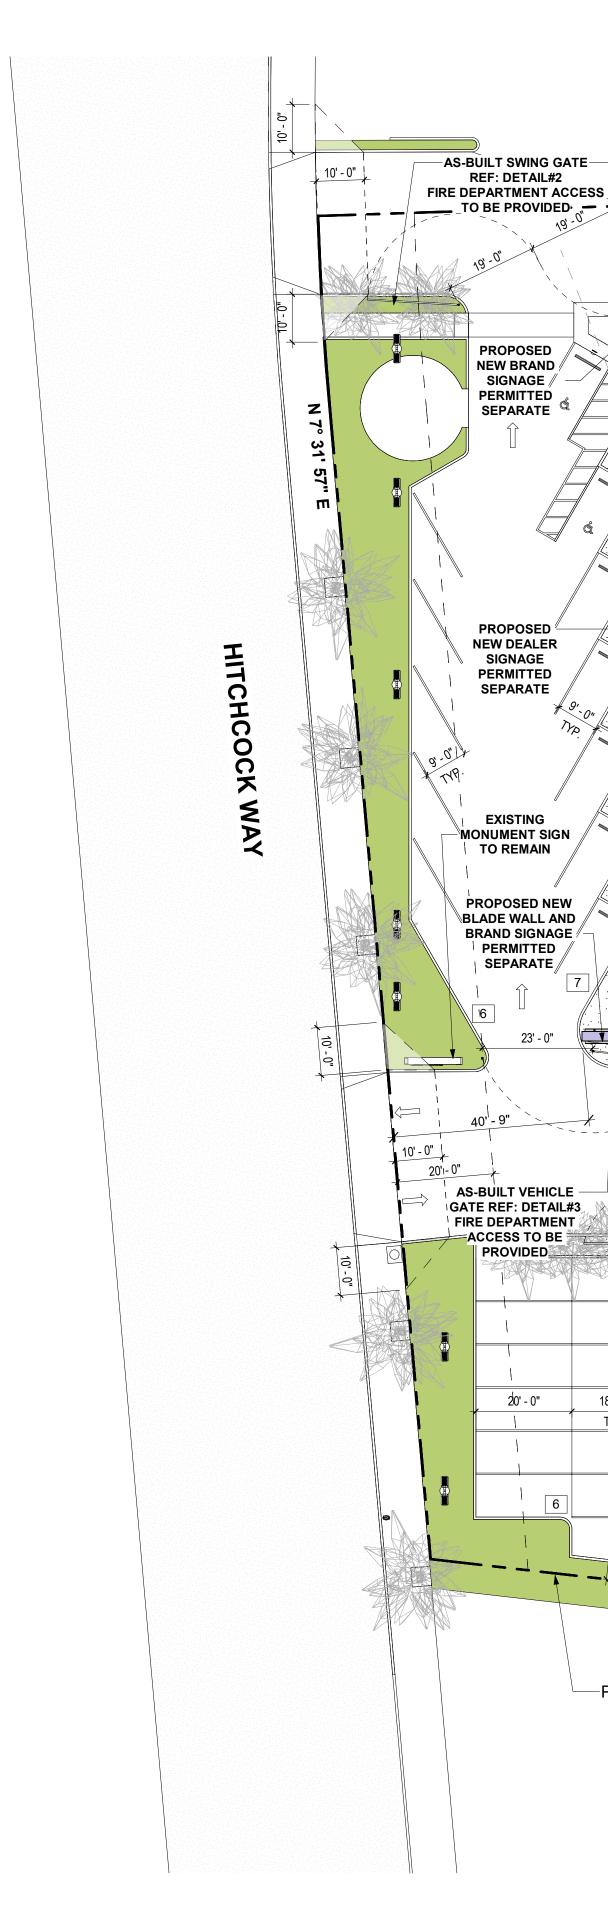

NO SITE WORK WILL BE

**GENERAL NOTE:** 

1 <u>PROPOSED - SITE</u> 1" = 20'-0"

PROPOS

| 2   | 0 | 5 | 10 | 20  | 40       |
|-----|---|---|----|-----|----------|
| SED | S |   | ΓE | ΞP  | LAN      |
|     |   |   |    | 03/ | /14/2024 |