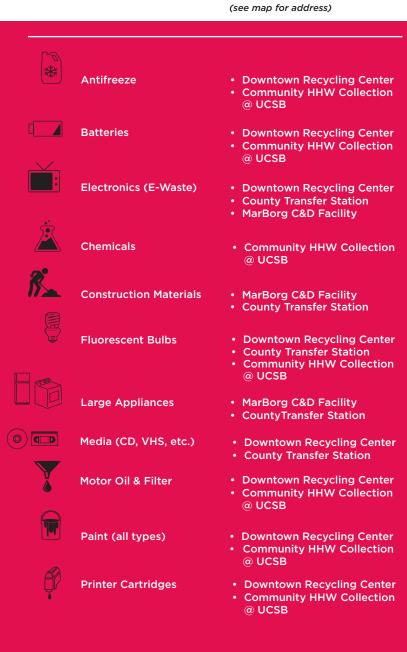

## Hazardous Waste At-A-Glance

**Drop-Off Location** 

Here's a list of common items.

Item

City Trash & Recycling

## **Hazardous Waste Disposal**

Hazardous items and electronics cannot go in the trash, recycling, or greenwaste bin. Use this map to locate the drop-off point for the item you want to discard.