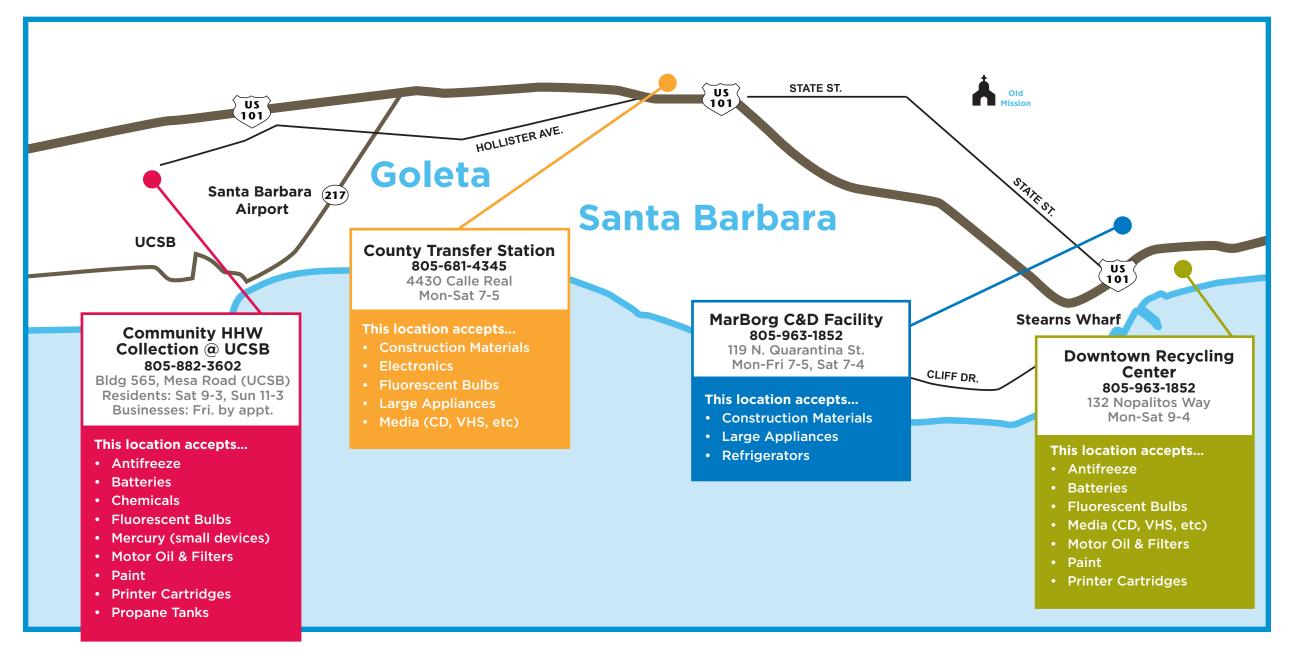

## **Hazardous Waste Disposal**

Hazardous items and electronics cannot go in the trash, recycling, or greenwaste bin. Use this map to locate the drop-off point for the item you want to discard.